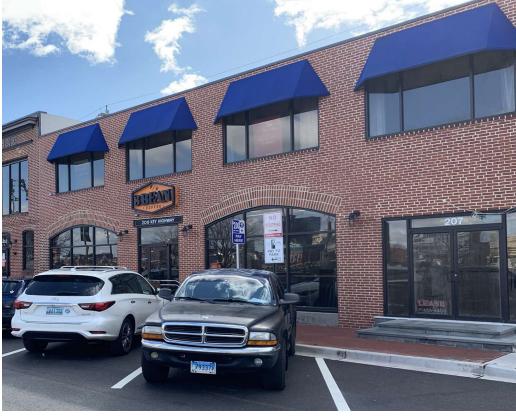

## PROPERTY HIGHLIGHTS

- Suite 207B 977± SF available
- · Newly renovated office/retail suite
- Situated on the iconic Inner Harbor and adjacent to Federal Hill Park
- Dining, entertainment, and retail options surrounding the property
- · Close to landmarks, such as the Maryland Science Center, the National Aquarium, the Baltimore Convention Center, and Harborplace, which is proposed for a \$500M redevelopment
- · Easy access to major transportation arteries, including I-95, for connectivity to the broader Baltimore-Washington corridor