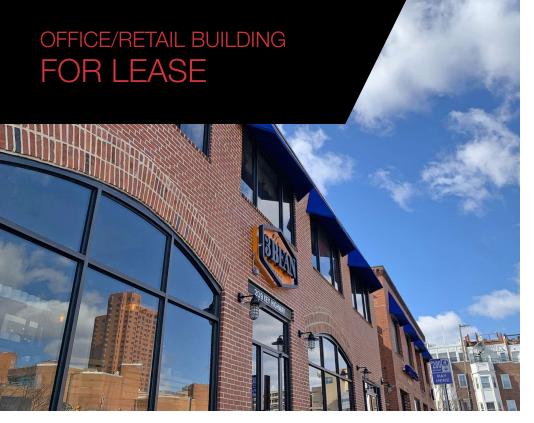

## 207-213 KEY HWY

Baltimore, MD 21230-3919

## PROPERTY HIGHLIGHTS

- Suite 207B 977± SF available
- · Newly renovated office/retail suite
- Situated on the iconic Inner Harbor and adjacent to Federal Hill Park
- Dining, entertainment, and retail options surrounding the property
- · Close to landmarks, such as the Maryland Science Center, the National Aquarium, the Baltimore Convention Center, and Harborplace, which is proposed for a \$500M redevelopment
- · Easy access to major transportation arteries, including I-95, for connectivity to the broader Baltimore-Washington corridor