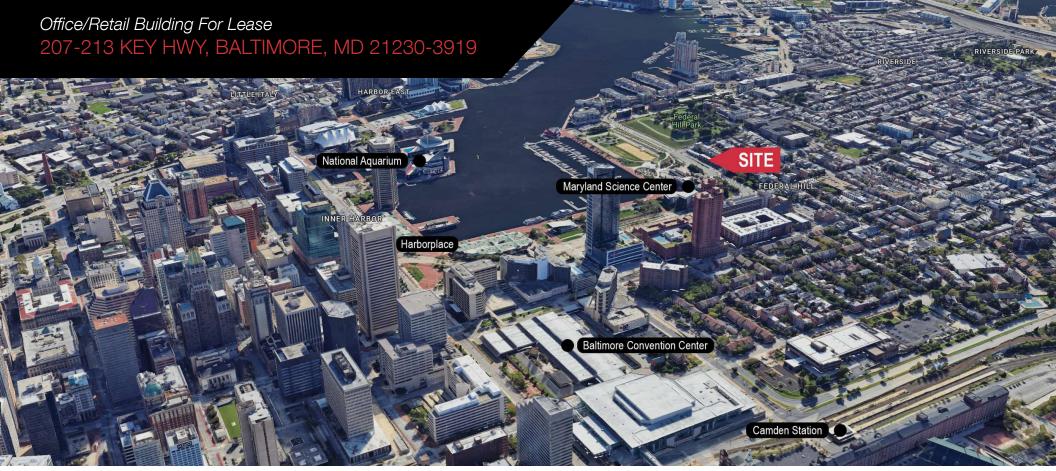

## 207-213 KEY HWY

Baltimore, MD 21230-3919

## PROPERTY HIGHLIGHTS

- Suite 207B 977± SF available
- · Newly renovated office/retail suite
- Situated on the iconic Inner Harbor and adjacent to Federal Hill Park
- Dining, entertainment, and retail options surrounding the property
- · Close to landmarks, such as the Maryland Science Center, the National Aquarium, the Baltimore Convention Center, and Harborplace, which is proposed for a \$500M redevelopment
- · Easy access to major transportation arteries, including I-95, for connectivity to the broader Baltimore-Washington corridor