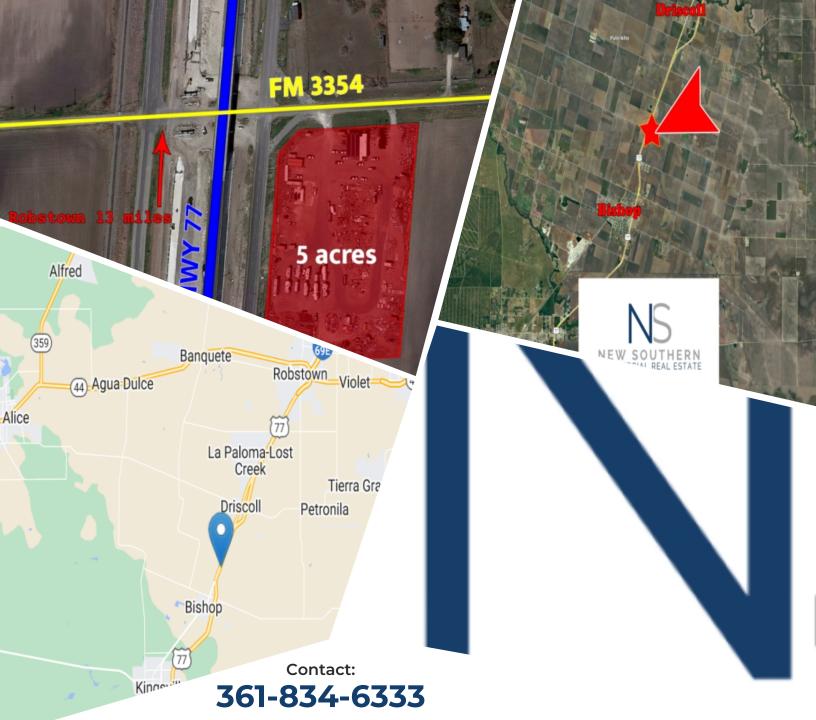

This 5 yard industrial lay-down yard located on HWY 77 at the intersection of FM 3354. This industrial yard is a prime location for businesses and industries looking for a convenient and accessible space to store their equipment and materials.

Located just north of Bishop and only 8 miles from Kingsville, this laydown yard offers a strategic location for companies operating in the South Texas region. With easy access to major highways and roads, transportation of goods and materials becomes hassle-free.