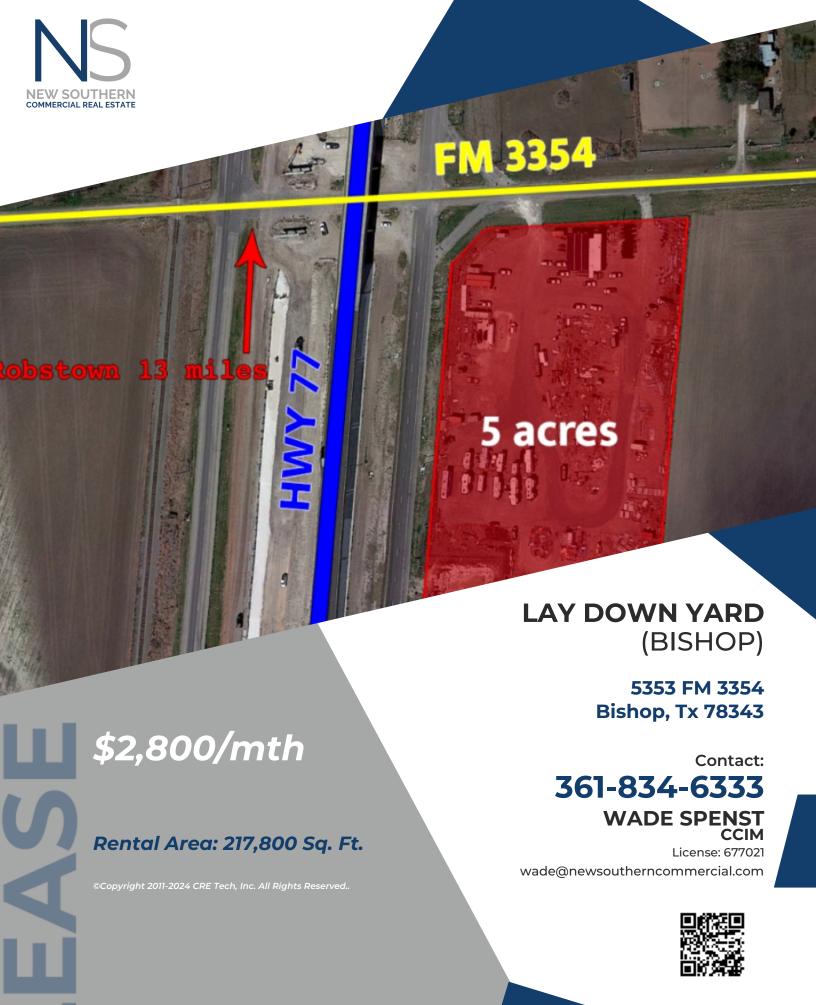

This 5 yard industrial lay-down yard located on HWY 77 at the intersection of FM 3354. This industrial yard is a prime location for businesses and industries looking for a convenient and accessible space to store their equipment and materials.

Located just north of Bishop and only 8 miles from Kingsville, this laydown yard offers a strategic location for companies operating in the South Texas region. With easy access to major highways and roads, transportation of goods and materials becomes hassle-free.

The 5 yard industrial lay-down yard spans over 5 acres of land, providing ample space for storage and operations. Previous users had RV connections for several units, but will require investigation to determine condition.