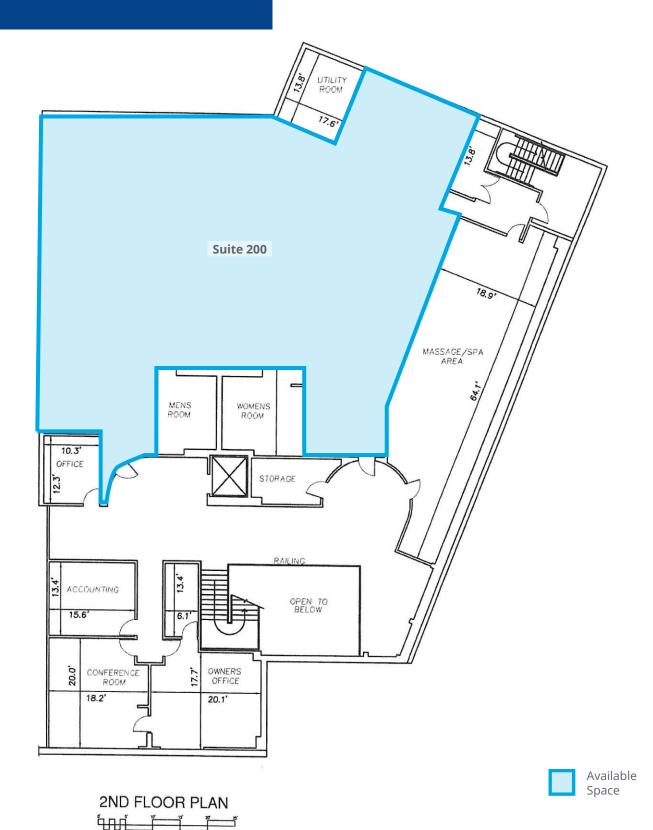

#### **Specifications**

| Address:                | 920 Lafayette Road                                                                                                               |
|-------------------------|----------------------------------------------------------------------------------------------------------------------------------|
| Location:               | Seabrook, NH 03842                                                                                                               |
| Building Type:          | Office                                                                                                                           |
| Year Built:             | 2003                                                                                                                             |
| Total Building SF:      | 55,222±                                                                                                                          |
| 1st Floor Available SF: | Suite 103: 900± @ \$1,300/month<br>Suite 105: 90± @ \$350/month<br>Suite 106: 160± <b>LEASED</b><br>Suite 107: 96± @ \$350/month |
| 2nd Floor Available SF: | Suite 200: 4,000± @ \$12.00-\$14.00 PSF gross                                                                                    |
| Floors:                 | 2                                                                                                                                |
| Utilities:              | Municipal water & sewer<br>Natural gas                                                                                           |
| Zoning:                 | Smithtown & North Village Mixed-Use                                                                                              |
| Parking:                | Ample on-site                                                                                                                    |
| Elevator:               | Yes                                                                                                                              |

# 2nd Floor Plan

1/16"=1'-0" AT 8 1/2"x11" PAPER