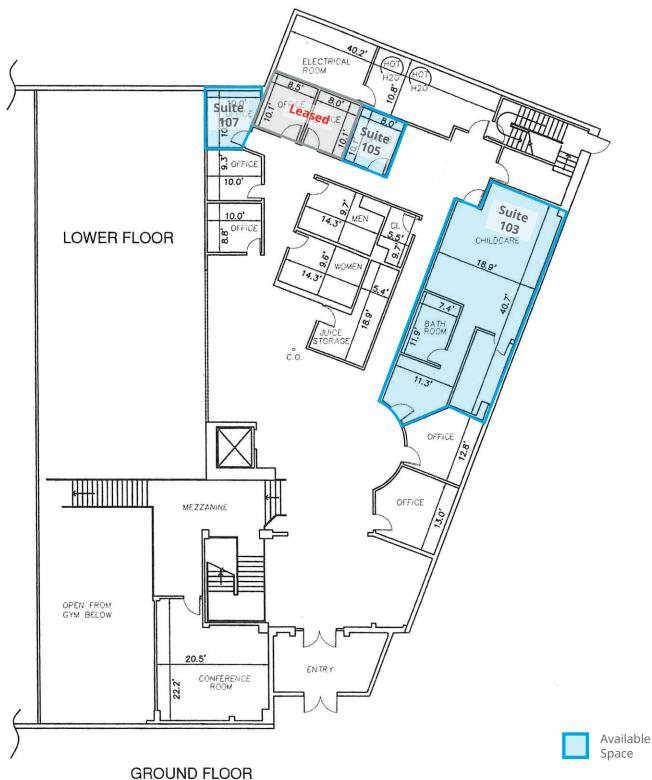

#### **Specifications**

| Address:                | 920 Lafayette Road                                                                                                               |
|-------------------------|----------------------------------------------------------------------------------------------------------------------------------|
| Location:               | Seabrook, NH 03842                                                                                                               |
| Building Type:          | Office                                                                                                                           |
| Year Built:             | 2003                                                                                                                             |
| Total Building SF:      | 55,222±                                                                                                                          |
| 1st Floor Available SF: | Suite 103: 900± @ \$1,300/month<br>Suite 105: 90± @ \$350/month<br>Suite 106: 160± <b>LEASED</b><br>Suite 107: 96± @ \$350/month |
| 2nd Floor Available SF: | Suite 200: 4,000± @ \$12.00-\$14.00 PSF gross                                                                                    |
| Floors:                 | 2                                                                                                                                |
| Utilities:              | Municipal water & sewer<br>Natural gas                                                                                           |
| Zoning:                 | Smithtown & North Village Mixed-Use                                                                                              |
| Parking:                | Ample on-site                                                                                                                    |
| Elevator:               | Yes                                                                                                                              |

# 1st Floor Plan

GROUND FLOOR

1/16"=1'-0" AT 8 1/2"x11" PAPER