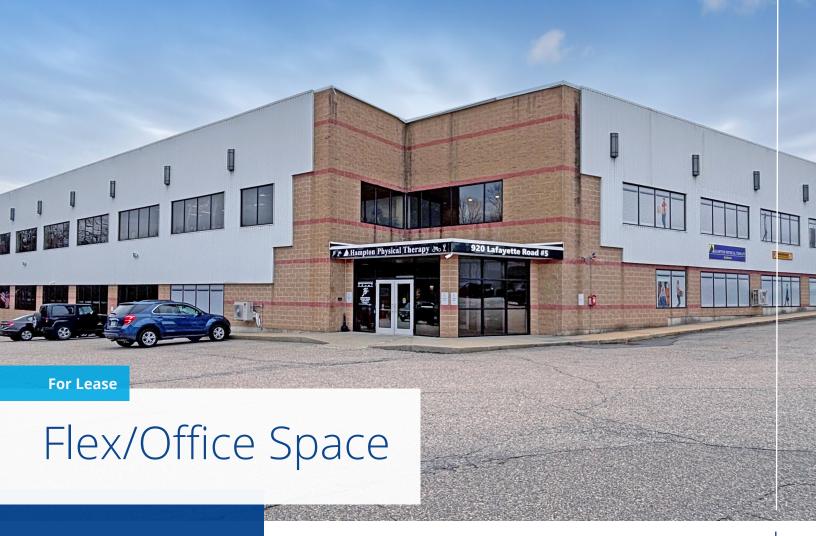

## 920 Lafayette Road Seabrook, NH

#### **Property Highlights**

- First floor office suites from 90± to 900± SF and up to 4,000± SF of second floor flex/office space available for lease
- Second floor 4,000± SF space is open, offering a flexible floorplan to accommodate tenant needs; can be subdivided into 2 spaces
- Perfect building for a variety of users, providing functional spaces in a welcoming environment
- Tenant mix includes self-storage, physical therapy, and martial arts
- Ample on-site parking and ADA accessible
- Location offers easy access to Route 101, I-95, and the MA border