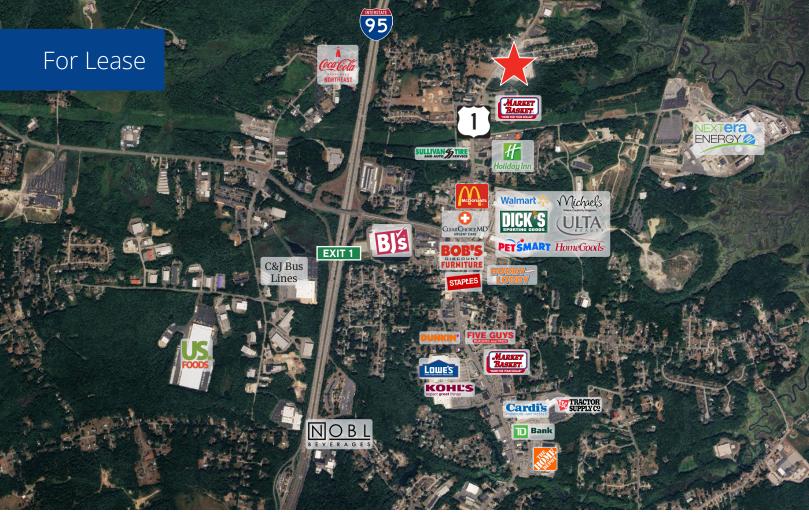

#### **Property Highlights**

- First floor office suites from 90± to 900± SF and up to 4,000± SF of second floor flex/office space available for lease
- Second floor 4,000± SF space is open, offering a flexible floorplan to accommodate tenant needs; can be subdivided into 2 spaces
- Perfect building for a variety of users, providing functional spaces in a welcoming environment
- Tenant mix includes self-storage, physical therapy, and martial arts
- Ample on-site parking and ADA accessible
- Location offers easy access to Route 101, I-95, and the MA border