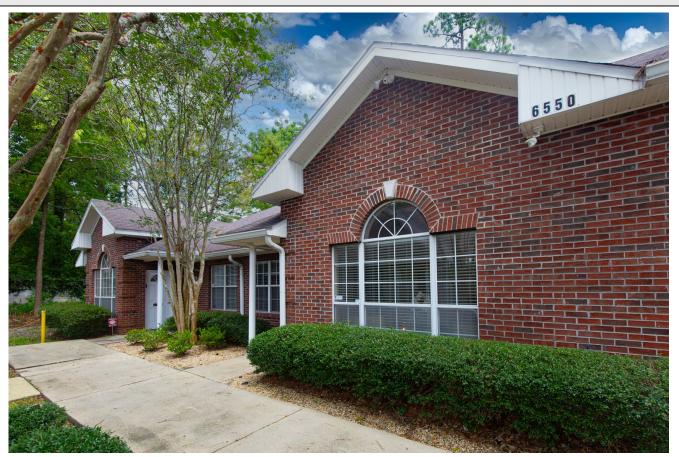

## ST. AUGUSTINE COMMONS OFFICE CENTER 6550 ST AUGUSTINE RD, STE 102, JACKSONVILLE, FL 32216

### OFFICE CONDO

Suite 102 1,201 Square Feet \$21/SF/YR MG

St. Augustine Commons Office Center is centrally located with quick and easy to I-95, I-295, US-1, and Jay Turner Butler Blvd. This property is approved for office and medical users. Features include: lobby, five large offices, copy/fax room, ADA compliant restroom, kitchenette, and built-in cabinets and desks.