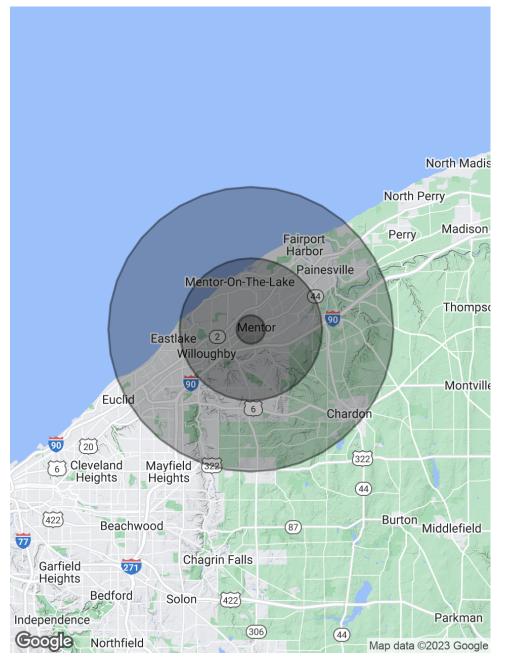

#### **LOCATION MAP**

We obtained the information above from sources we believe to be reliable. However, we have not verified its accuracy and make no guarantee, warranty or representation about it. It is submitted subject to the possibility of errors, omissions, change of price, rental or other conditions, prior sale, lease or financing, or withdrawal without notice. We include projections, opinions, assumptions or estimates for example only, and they may not represent current or future performance of the property. You and your tax and legal advisors should conduct your own investigation of the property and transaction.

#### **DEMOGRAPHICS MAP & REPORT**

| POPULATION           | 1 MILE                                         | 5 MILES | 10 MILES |
|----------------------|------------------------------------------------|---------|----------|
| Total Population     | 2,725                                          | 106,643 | 267,845  |
| Average Age          | 44.3                                           | 43.4    | 42.5     |
| Average Age (Male)   | 43.5                                           | 42.2    | 41.5     |
| Average Age (Female) | 45.0                                           | 44.7    | 43.7     |
|                      |                                                |         |          |
| HOUSEHOLDS & INCOME  | 1 MILE                                         | 5 MILES | 10 MILES |
| Total Households     | 1,145                                          | 440/4   | 111 100  |
| Total Trouserioras   | 1,143                                          | 44,064  | 111,130  |
| # of Persons per HH  | 2.4                                            | 2.4     | 2.4      |
|                      | <u>,                                      </u> | ,       | ·        |