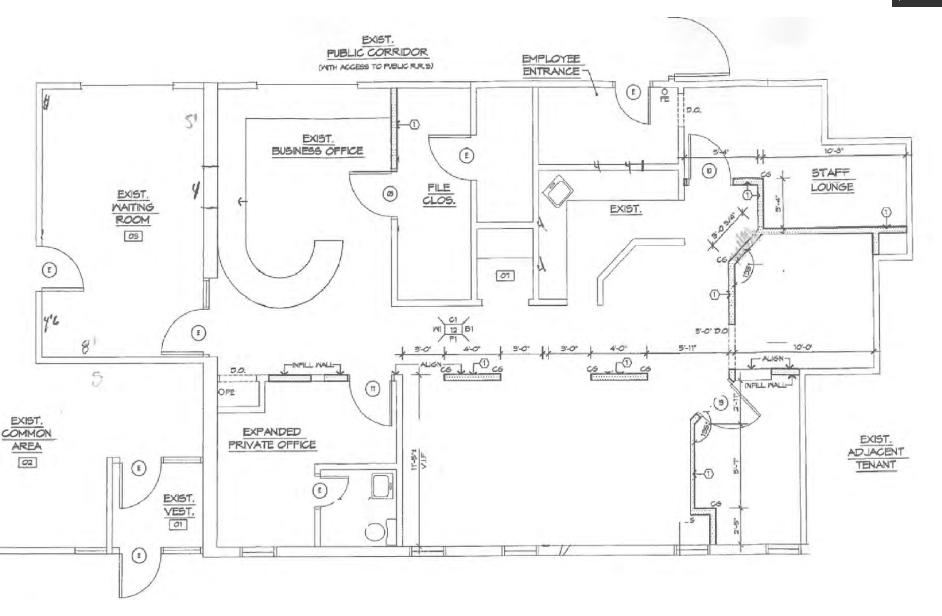

#### **PROPERTY DESCRIPTION**

Two story brick building in a park-like setting with ample surface parking. Mix of professional offices and medical tenants. On Mentor Avenue immediately across from the public library, excellent access to public transportation and I90.