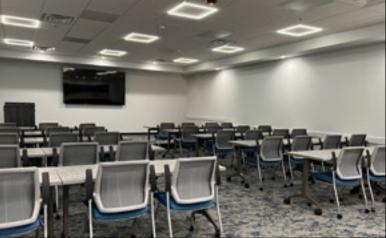

#### PROPERTY HIGHLIGHTS

- 2,503± sf available
- Monument and Building signage available
- 4/1,000 SF Parking Ratio; building access from parking area
- Large windows bring in natural light
- Dual elevators with 8' high doors and generous cabs
- Office suites with impressive 8' high, double-door entries
- Centrally located common restrooms on each floor
- Attractive use of composite wood/metal to create striking contrast
- State of the art Conference Center located in building
- On-site building maintenance