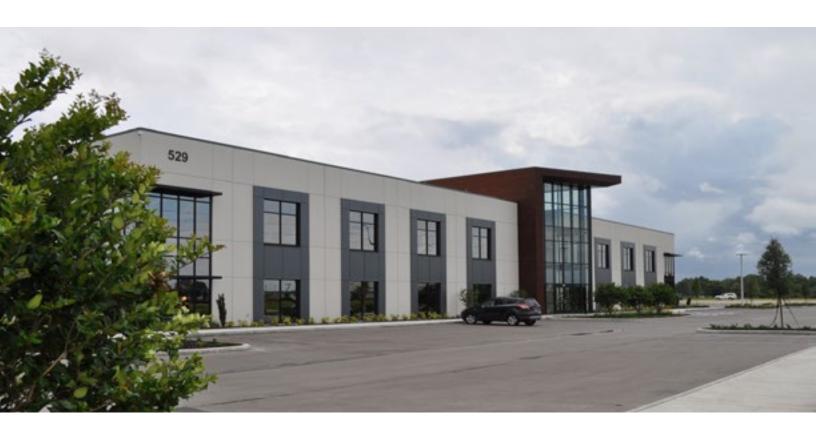

529 E Crown Point Road Ocoee, FL 34761

#### **OPPORTUNITY**

Four Two Nine Inc. is a newly constructed 55,000± square foot Class A, two-story, multi-tenant Office / Medical building situated on 4.48± acres. The property is conveniently located just minutes from State Road 429, State Road 408, and the Florida Turnpike. In addition, the property is within close proximity to a variety of restaurants and shopping centers in Downtown Winter Garden, its neighbors the new AdventHealth for Children and Orlando Health Regional Hospital, and is only minutes from Winter Garden Village. West Orange County continues to be ranked as one of the BEST places in Florida to raise a family, start a business, and is one of the fastest growing counties in the state of Florida.