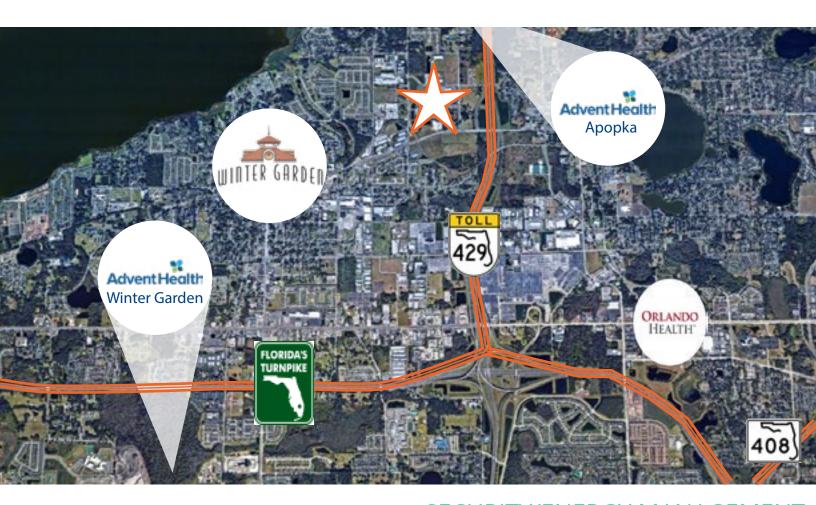

#### **OPPORTUNITY**

Four Two Nine Inc. is a newly constructed 55,000± square foot Class A, two-story, multi-tenant Office / Medical building situated on 4.48± acres. The property is conveniently located just minutes from State Road 429, State Road 408, and the Florida Turnpike. In addition, the property is within close proximity to a variety of restaurants and shopping centers in Downtown Winter Garden, its neighbors the new AdventHealth for Children and Orlando Health Regional Hospital, and is only minutes from Winter Garden Village. West Orange County continues to be ranked as one of the BEST places in Florida to raise a family, start a business, and is one of the fastest growing counties in the state of Florida.

#### **ACCESS & HIGHWAYS**

- Road widening and traffic light planned at the intersection of E. Crown Point Road and Palm Drive
- Access to major highways S.R. 429, the Florida Turnpike, S.R. 408, and Colonial Drive
- 35 minutes to OIA/MCO