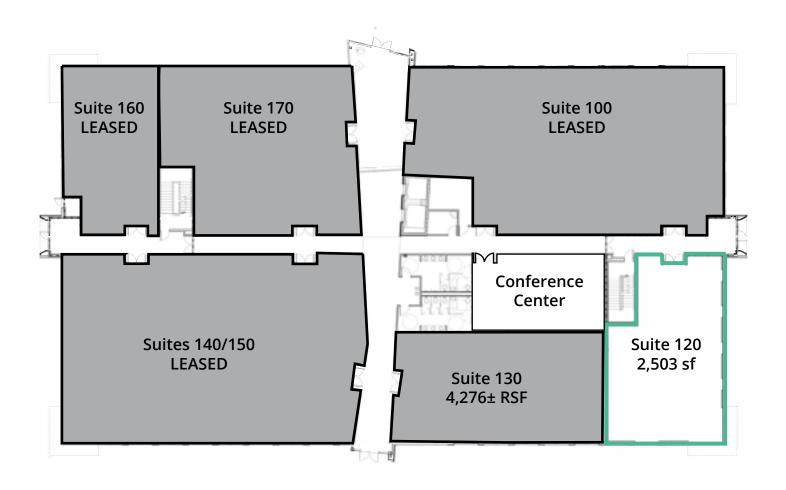

### **FIRST FLOOR**

529 E Crown Point Road Ocoee, FL 34761

#### PROPERTY HIGHLIGHTS

- 2,503± sf available
- Monument and Building signage available
- 4/1,000 SF Parking Ratio; building access from parking area
- Large windows bring in natural light
- Dual elevators with 8' high doors and generous cabs
- Office suites with impressive 8' high, double-door entries
- Centrally located common restrooms on each floor
- Attractive use of composite wood/metal to create striking contrast
- State of the art Conference Center located in building
- On-site building maintenance