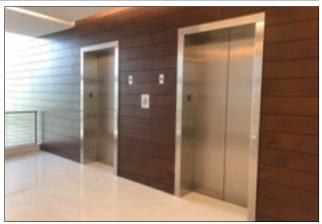

#### PROPERTY HIGHLIGHTS

- 2,503± sf available
- Monument and Building signage available
- 4/1,000 SF Parking Ratio; building access from parking area
- Large windows bring in natural light
- Dual elevators with 8' high doors and generous cabs
- Office suites with impressive 8' high, double-door entries
- Centrally located common restrooms on each floor
- Attractive use of composite wood/metal to create striking contrast
- State of the art Conference Center located in building
- On-site building maintenance