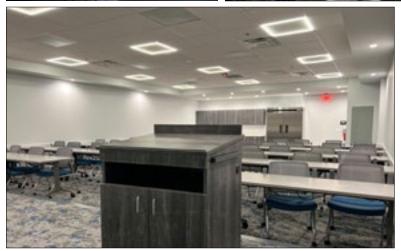

#### PROPERTY HIGHLIGHTS

- 2,503± sf available
- Monument and Building signage available
- 4/1,000 SF Parking Ratio; building access from parking area
- Large windows bring in natural light
- Dual elevators with 8' high doors and generous cabs
- Office suites with impressive 8' high, double-door entries
- Centrally located common restrooms on each floor
- Attractive use of composite wood/metal to create striking contrast
- State of the art Conference Center located in building
- On-site building maintenance