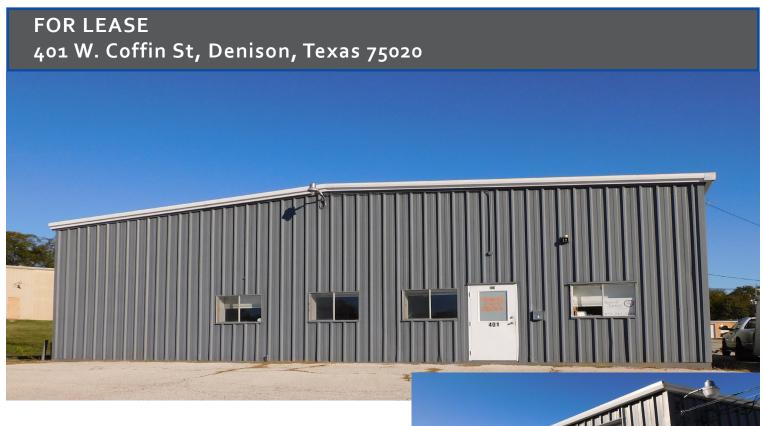

#### **PROPERTY DETAILS**

Great Property for Lease in the Booming Sherman Denison Market! This 5,000 SF industrial building has been renovated inside and out, has 18' clear ceiling height, and both grade level and dock well loading capabilities. With more than \$35 billion in private tech investment in Grayson County currently under con-struction, including Texas Instruments and GlobiTech, this property is an excel-lent choice for your business. Call Broker for details!

#### **OVERVIEW**

Total Building Size: 5,000SF

Lot Size: 0.298 AC

Lease Rate: \$7.25/NNN

Property Type: Light Industrial

Ample Parking

prestonbendre.com

Randy Jay, Principal Broker 972.413.0375 randy@prestonbendre.com