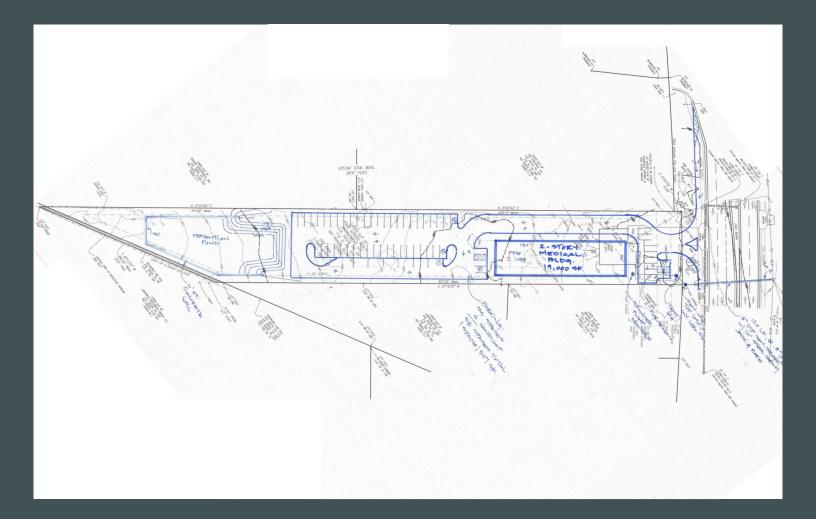

# Grayson Medical Plaza 19,000 SF

2219 Loganville Highway Grayson, GA 30017

#### Delivering Q1 2025 - 15,000 SF remaining | 3 per 1,000 SF Parking Ratio



\*Sample Of Building Design

#### **Grayson Medical Plaza**

2219 Loganville Highway | Grayson, GA 30017



## Grayson Medical Plaza

## About the Area

Easily accessible from Lawrenceville and Snellville, this 2 acre site will site at the prime intersection of Grayson New Hope Road and Loganville Highway, and will include a variety of amenities around the immediate area.

Grayson Medical Plaza will offer the areas newest medical office facilities for the ever expanding providers in the area, and continue to serve the growing population.

### For Lease



Average Age

years

528k 10-mile Populatation





### For Lease

## Site Plan



#### **Contact Us**

Dillon Mabrey +1 404 812 5197 dillon.mabrey@cbre.com Pablo Melgarejo +1 404 812 5011 pablo.melgarejo@cbre.com **CBRE, Inc.** 3550 Lenox Road, Suite 2300 Atlanta, GA 30326 +1 404 504 7900

© 2023 CBRE, Inc. All rights reserved. This information has been obtained from sources believed reliable, but has not been verified for accuracy or completeness. You should conduct a careful, independent investigation of the property and verify all information. Any reliance on this information is solely at your own risk. CBRE and the CBRE logo are service marks of CBRE, Inc. All other marks displayed on this document are the property of their respective owners, and the use of such logos does not imply any affiliation with or endorsement of CBRE. Photos herein are the property of the