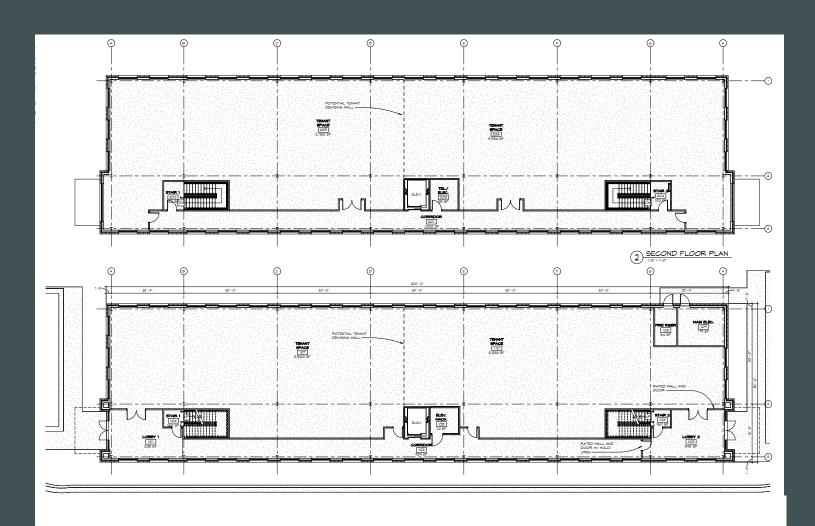

# Grayson Medical Plaza 19,000 SF

2219 Loganville Highway Grayson, GA 30017

#### Delivering Q1 2025 - 15,000 SF remaining | 3 per 1,000 SF Parking Ratio



\*Sample Of Building Design

#### **Grayson Medical Plaza**

2219 Loganville Highway | Grayson, GA 30017



## Grayson Medical Plaza

## About the Area

Easily accessible from Lawrenceville and Snellville, this 2 acre site will site at the prime intersection of Grayson New Hope Road and Loganville Highway, and will include a variety of amenities around the immediate area.

Grayson Medical Plaza will offer the areas newest medical office facilities for the ever expanding providers in the area, and continue to serve the growing population.

### For Lease



Average Age

years

528k 10-mile Populatation





### For Lease

## Site Plan



#### **Contact Us**

Dillon Mabrey +1 404 812 5197 dillon.mabrey@cbre.com Pablo Melgarejo +1 404 812 5011 pablo.melgarejo@cbre.com **CBRE, Inc.** 3550 Lenox Road, Suite 2300 Atlanta, GA 30326 +1 404 504 7900

© 2023 CBRE, Inc. All rights reserved. This information has been obtained from sources believed reliable, but has not been verified for accuracy or completeness. You should conduct a careful, independent investigation of the property and verify all information. Any reliance on this information is solely at your own risk. CBRE and the CBRE logo are service marks of CBRE, Inc. All other marks displayed on this document are the property of their respective owners, and the use of such logos does not imply any affiliation with or endorsement of CBRE. Photos