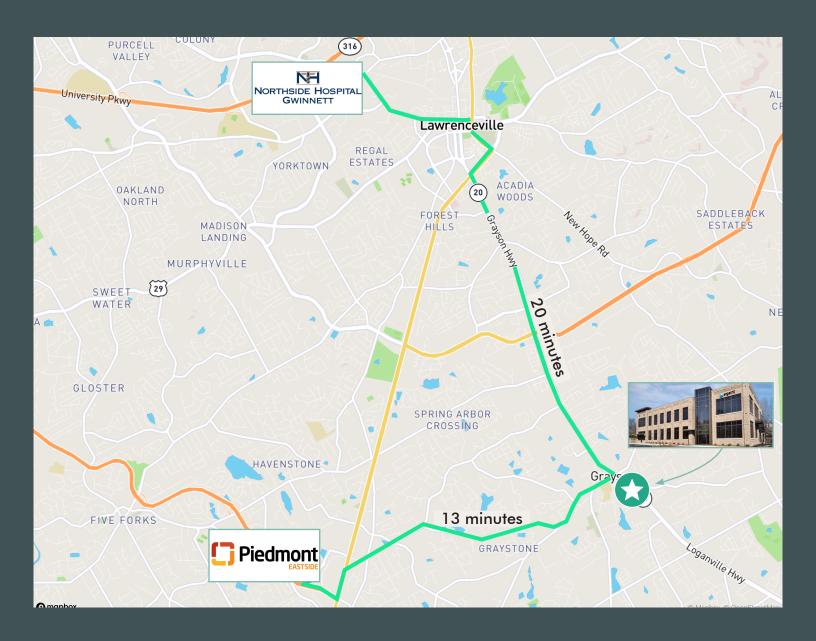

## About the Area

Easily accessible from Lawrenceville and Snellville, this 2 acre site will site at the prime intersection of Grayson New Hope Road and Loganville Highway, and will include a variety of amenities around the immediate area.