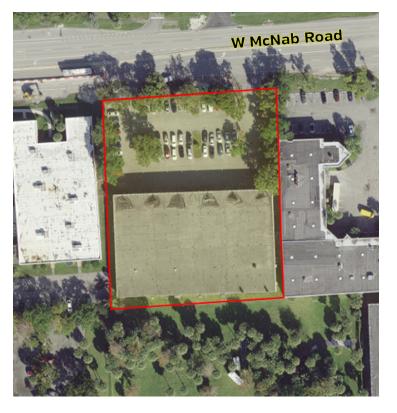

### OFFERING SUMMARY

| SALE PRICE:    | \$8,950,000       |
|----------------|-------------------|
| BUILDING SIZE: | 29,960 SF         |
| AVAILABLE SF:  | 0 SF              |
| LOT SIZE:      | 1.516 Acres       |
| PRICE / SF:    | \$298.73          |
| CAP RATE:      | 5.87%             |
| NOI:           | \$525,000         |
| YEAR BUILT:    | 1981              |
| ZONING:        | I                 |
| MARKET:        | Broward           |
| SUBMARKET:     | Gateway Ind. Park |

### PROPERTY HIGHLIGHTS

- Twin tee concrete construction
- Four (4) bays ; 7,490 +/- SF each
- 100% A/C
- 20' clear height
- 58 parking spaces
- · McNab Road frontage

C: 954.650.7824

steve@svncr.com

STEVE DAVIS KEITH KIDWELL, SIOR, CCIM LES BYRON, SIOR, CCIM