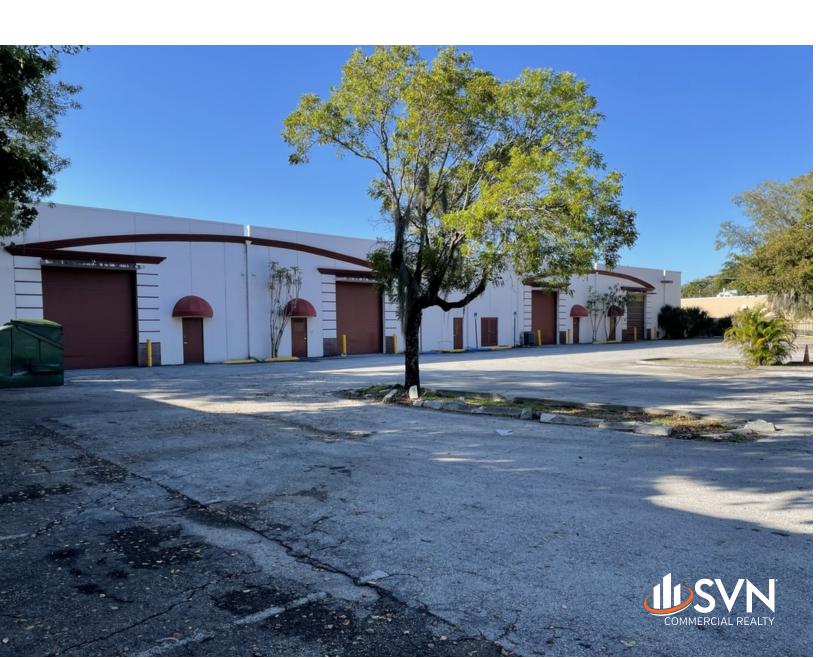

### PROPERTY OVERVIEW

Exciting investment opportunity to own a 100% leased, quality four (4) bay, office/warehouse building. Excellent location with frontage on West McNab Road with easy access to both I-95 and the Florida Turnpike. Located in the Gateway Industrial Park / Cypress Creek Uptown District and minutes from the Fort Lauderdale Executive Airport, the new Inter Miami CF Soccer Stadium and many restaurants, hotels and retail stores.

### PROPERTY HIGHLIGHTS

- Twin tee concrete construction
- Four (4) bays ; 7,490 +/- SF each
- 100% A/C
- 20' clear height
- 58 parking spaces
- · McNab Road frontage

C: 954.650.7824

steve@svncr.com

STEVE DAVIS KEITH KIDWELL, SIOR, CCIM LES BYRON, SIOR, CCIM