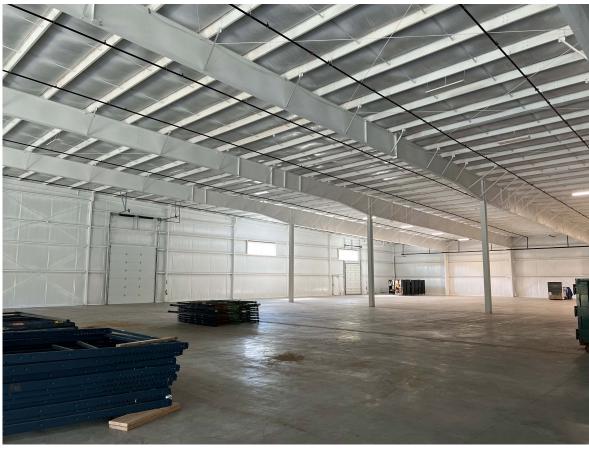

## **PROPERTY DETAILS**

- 40,000+ SF warehouse in Saratoga County.
- (2) covered loading docks, (1) exterior dock &
  (3) 14' drive-in doors.
- 1.5 miles from I-87 Exit 10, 2.5 miles from Exit 9.
- IDA tax incentives available for qualified tenants, possible NNN savings.
- Clifton Park Corp Commerce zoning (Light Ind./R&D/Office)
- Contact Dean or Ryan for more information.