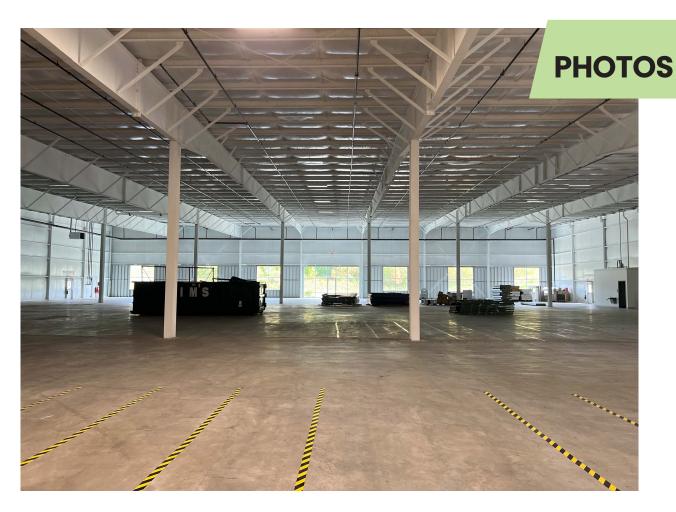

## **PROPERTY DETAILS**

- 40,000+ SF warehouse in Saratoga County.
- (2) covered loading docks, (1) exterior dock &
  (3) 14' drive-in doors.
- 1.5 miles from I-87 Exit 10, 2.5 miles from Exit 9.
- IDA tax incentives available for qualified tenants, possible NNN savings.
- Clifton Park Corp Commerce zoning (Light Ind./R&D/Office)
- Contact Dean or Ryan for more information.