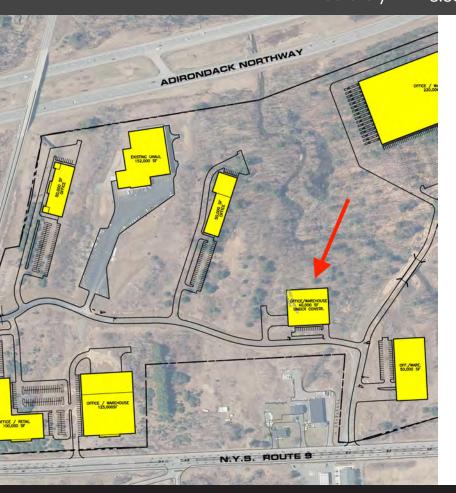

## **PROPERTY DETAILS**

- 40,000+ SF warehouse in Saratoga County.
- (2) covered loading docks, (1) exterior dock &
  (3) 14' drive-in doors.
- 1.5 miles from I-87 Exit 10, 2.5 miles from Exit 9.
- IDA tax incentives available for qualified tenants, possible NNN savings.
- Clifton Park Corp Commerce zoning (Light Ind./R&D/Office)
- Contact Dean or Ryan for more information.