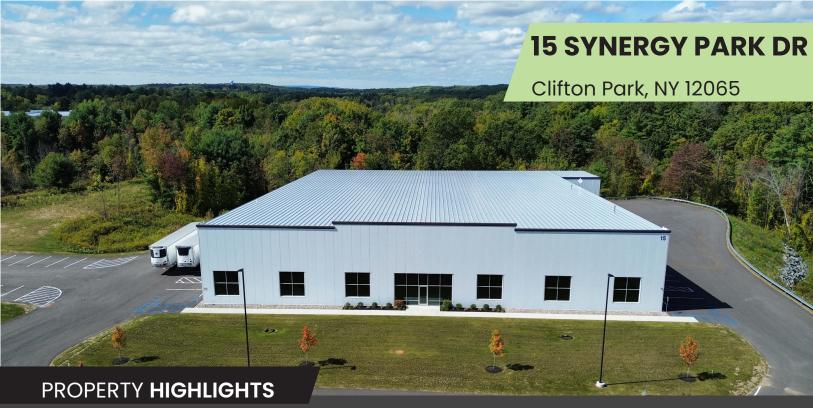

PRICE \$12.00 PSF NNN

**AVAILABLE** Immediately

LOT SIZE 8.83 acres

**TOTAL SF** 40,610

## **PROPERTY DETAILS**

- 40,000+ SF warehouse in Saratoga County.
- (2) covered loading docks, (1) exterior dock &
  (3) 14' drive-in doors.
- 1.5 miles from I-87 Exit 10, 2.5 miles from Exit 9.
- IDA tax incentives available for qualified tenants, possible NNN savings.
- Clifton Park Corp Commerce zoning (Light Ind./R&D/Office)
- Contact Dean or Ryan for more information.