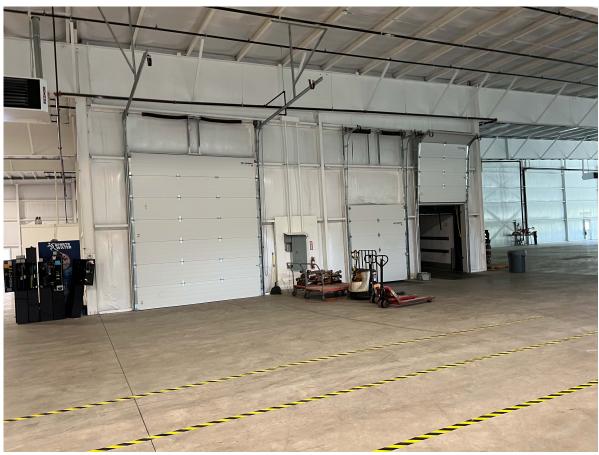

## **PROPERTY DETAILS**

- 40,000+ SF warehouse in Saratoga County.
- (2) covered loading docks, (1) exterior dock &
  (3) 14' drive-in doors.
- 1.5 miles from I-87 Exit 10, 2.5 miles from Exit 9.
- IDA tax incentives available for qualified tenants, possible NNN savings.
- Clifton Park Corp Commerce zoning (Light Ind./R&D/Office)
- Contact Dean or Ryan for more information.