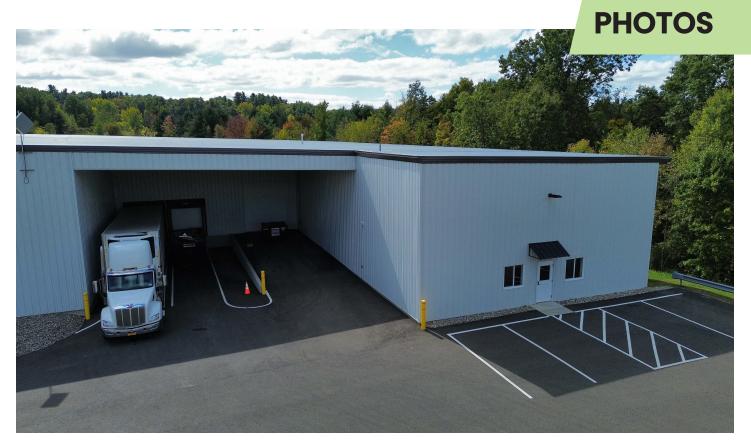

## **PROPERTY DETAILS**

- 40,000+ SF warehouse in Saratoga County.
- (2) covered loading docks, (1) exterior dock &
  (3) 14' drive-in doors.
- 1.5 miles from I-87 Exit 10, 2.5 miles from Exit 9.
- IDA tax incentives available for qualified tenants, possible NNN savings.
- Clifton Park Corp Commerce zoning (Light Ind./R&D/Office)
- Contact Dean or Ryan for more information.