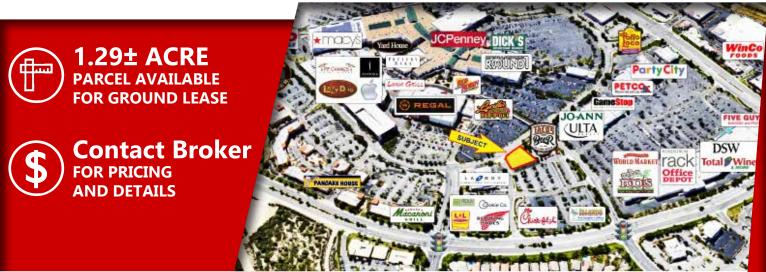

# Promenade Mall Loop Pad

### FOR GROUND LEASE

40905 Margarita Road, Temecula, CA 92591

## LAST REMAINING VACANT PARCEL ON MALL LOOP ROAD WITH FREESTANDING PRESENCE!

- Restaurant / Retail / Office Opportunity at the Promenade Mall
- APN: 910-470-032
- Join the prime restaurant and retail area of South Riverside at the 1.1 million square foot Promenade Mall in Temecula
- Utilities to site
- Contact broker for pricing and details