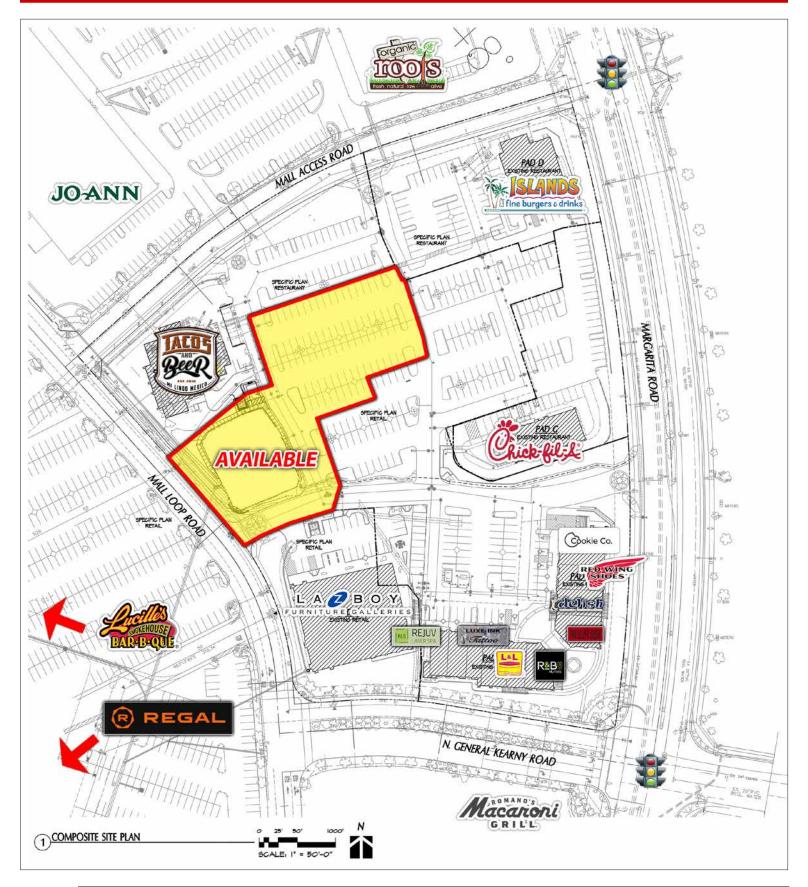

## LAST REMAINING VACANT PARCEL ON MALL LOOP ROAD WITH FREESTANDING PRESENCE!

- Restaurant / Retail / Office Opportunity at the Promenade Mall
- APN: 910-470-032
- Join the prime restaurant and retail area of South Riverside at the 1.1 million square foot Promenade Mall in Temecula
- Utilities to site
- Contact broker for pricing and details

## Promenade Mall Loop Pad

### FOR GROUND LEASE

40905 Margarita Road, Temecula, CA 92591

41623 Margarita Road, Suite 100, Temecula, CA 92591 | Ph: 951.491.6300 | www.WestMarCRE.com The above information, while not guaranteed, has been secured from sources we believe to be reliable. Floor plan, site plan, price, tenant mix, and availability subject to change without notice.