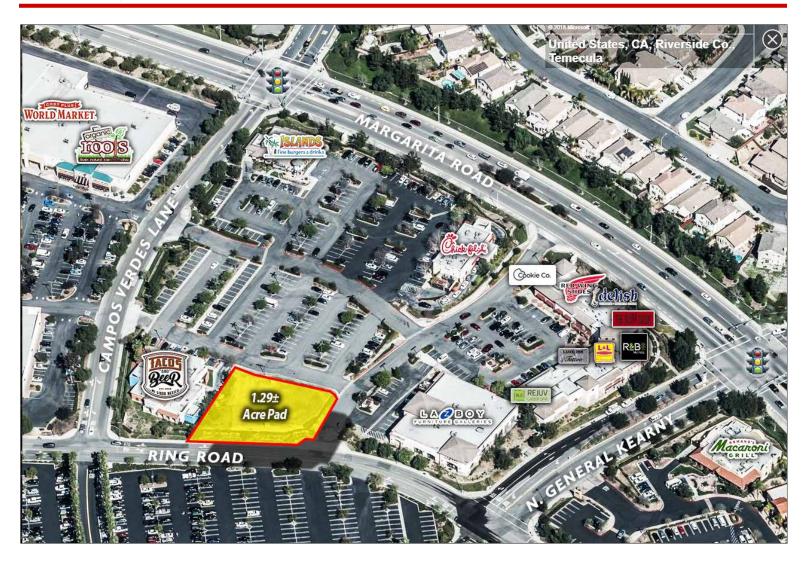

## Promenade Mall Loop Pad

### FOR GROUND LEASE

40905 Margarita Road, Temecula, CA 92591

41623 Margarita Road, Suite 100, Temecula, CA 92591 | Ph: 951.491.6300 | www.WestMarCRE.com The above information, while not guaranteed, has been secured from sources we believe to be reliable. Floor plan, site plan, price, tenant mix, and availability subject to change without notice.

## LAST REMAINING VACANT PARCEL ON MALL LOOP ROAD WITH FREESTANDING PRESENCE!

- Restaurant / Retail / Office Opportunity at the Promenade Mall
- APN: 910-470-032
- Join the prime restaurant and retail area of South Riverside at the 1.1 million square foot Promenade Mall in Temecula
- Utilities to site
- Contact broker for pricing and details