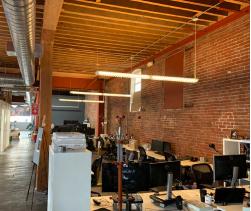

## **FEATURES**

- Reinforced Brick & Timber Building
- Kitchens
- HVAC
- Mostly Open Floor Plan
- Great Natural Light
- Roll Up Door Access to Tehama St.
- Street to Street access Tehama/Howard St.
- Freight Elevator