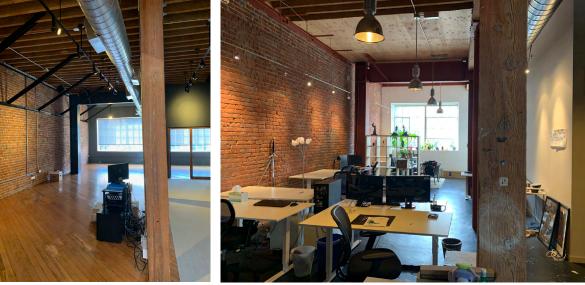

## **FEATURES**

- Reinforced Brick & Timber Building
- Kitchens
- HVAC
- Mostly Open Floor Plan
- Great Natural Light
- Roll Up Door Access to Tehama St.
- Street to Street access Tehama/Howard St.
- Freight Elevator