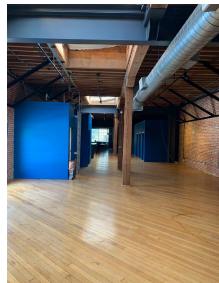

## **FEATURES**

- Reinforced Brick & Timber Building
- Kitchens
- HVAC
- Mostly Open Floor Plan
- Great Natural Light
- Roll Up Door Access to Tehama St.
- Street to Street access Tehama/Howard St.
- Freight Elevator