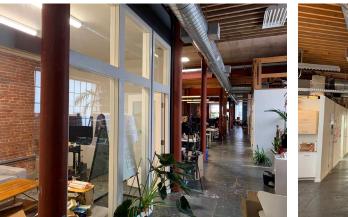

## **FEATURES**

- Reinforced Brick & Timber Building
- Kitchens
- HVAC
- Mostly Open Floor Plan
- Great Natural Light
- Roll Up Door Access to Tehama St.
- Street to Street access Tehama/Howard St.
- Freight Elevator