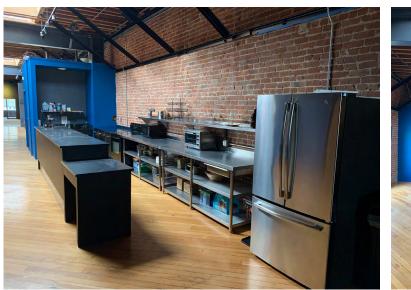

## **FEATURES**

- Reinforced Brick & Timber Building
- Kitchens
- HVAC
- Mostly Open Floor Plan
- Great Natural Light
- Roll Up Door Access to Tehama St.
- Street to Street access Tehama/Howard St.
- Freight Elevator