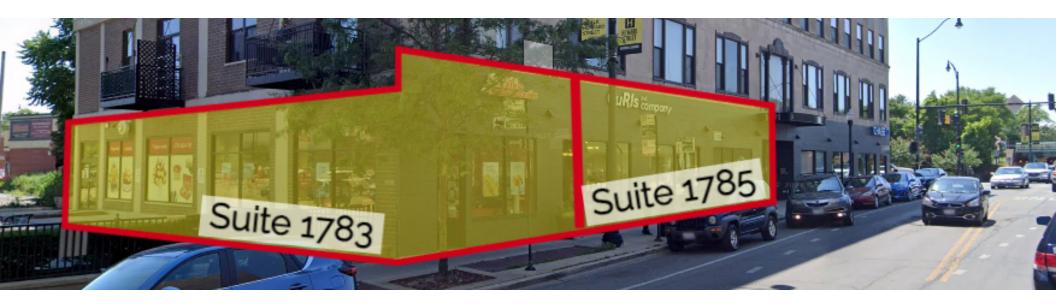

### **PROPERTY OVERVIEW**

Two suites available (1785 & 1783) Suite 1785 is approx. 1,250 SF Suite 1783 is approx. 1,530 SF The Additional Rent charges amount to \$5.93/psf

### **PROPERTY HIGHLIGHTS**

- Stoplight intersection of Clark and Howard
- Chase Bank anchored
- Ample off street parking
- https://canvas.io/viewer/ONp7dRFn