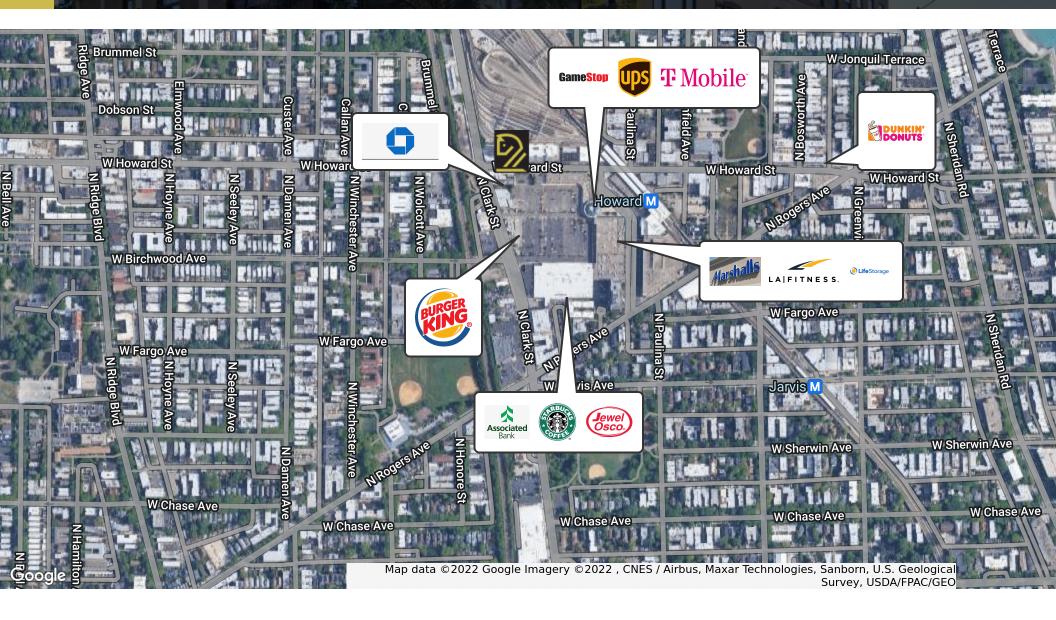

### **PROPERTY HIGHLIGHTS**

- Stoplight intersection of Clark and Howard
- Chase Bank anchored
- Ample off street parking
- https://canvas.io/viewer/ONp7dRFn