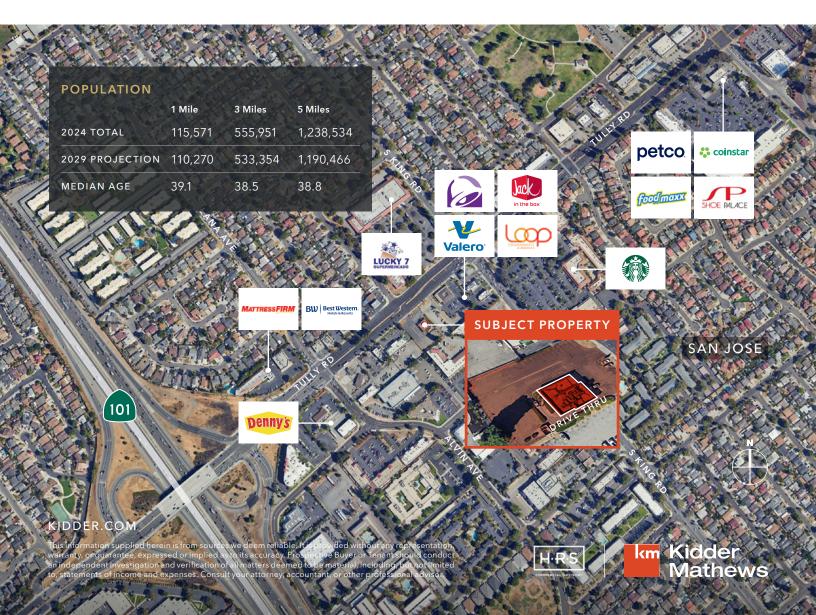

### 1690 TULLY RD

Traffic count of 53,191 cars per day

| BRETT WEBER  | Kidder Mathews   650.771.3000   brett.weber@kidder.com   LIC N° 00901454     |
|--------------|------------------------------------------------------------------------------|
| STEVE DIVNEY | Kidder Mathews   650.400.8065   steve.divney@kidder.com   LIC N° 01216239    |
| JOHN MCLELLA | N Kidder Mathews   415 418 9880   john.mclellan@kidder.com   LIC N° 01869489 |
| DREW RAMIREZ | Kidder Mathews   650.430.1433   drew.ramirez@kidder.com   LIC N° 02209477    |
| MATT SHERBUR | NE HRS Commercial   949.525.8062   matt@hrs-commercial.com   LIC N° 02061641 |