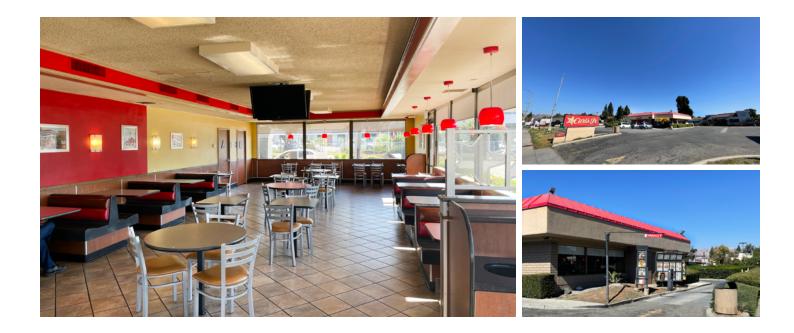

# VACANT QSR FOR LEASE

*±3,132* building sf

1690

±34,530

35 Parking spaces

Zoning: Commercial Pedestrian/General Plan: Neighborhood/Community Commercial (NCC)

Asking price: \$250,000 per year NNN

Opex: \$30,000 per year