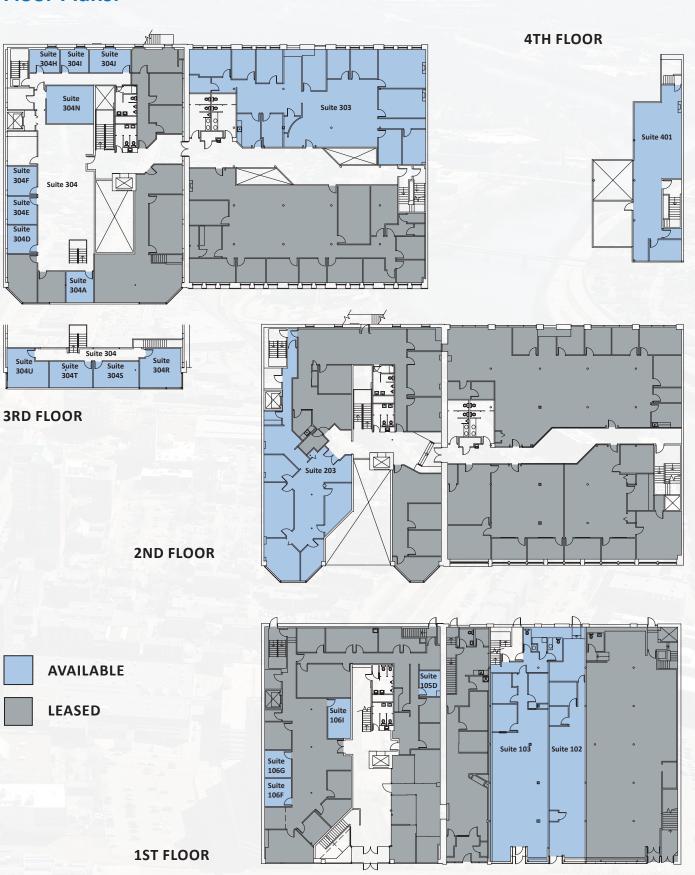

# **Floor Plans:**

#### 1st Floor:

 Suite 102:
 1,406 SF\*\*

 Suite 103:
 2,230 SF\*\*

 Suite 105D:
 135 SF

 Suite 106F:
 154 SF

 Suite 106G:
 152 SF

 Suite 106I:
 199 SF

\*\*Retail Space

#### 2nd Floor:

Suite 203: 2,295 SF

#### 3rd Floor:

Suite 303: 4,400 SF Suite 304: 5,182 SF Suite 304A: 187 SF Suite 304D: 188 SF Suite 304E: 185 SF Suite 304F: 194 SF Suite 304H: 158 SF Suite 304I: 146 SF Suite 304J: 227 SF Suite 304N: 384 SF Suite 304R: 352 SF Suite 304S: 257 SF Suite 304T: 245 SF Suite 304U: 320 SF

4th Floor:

Suite 401: 1,699 SF