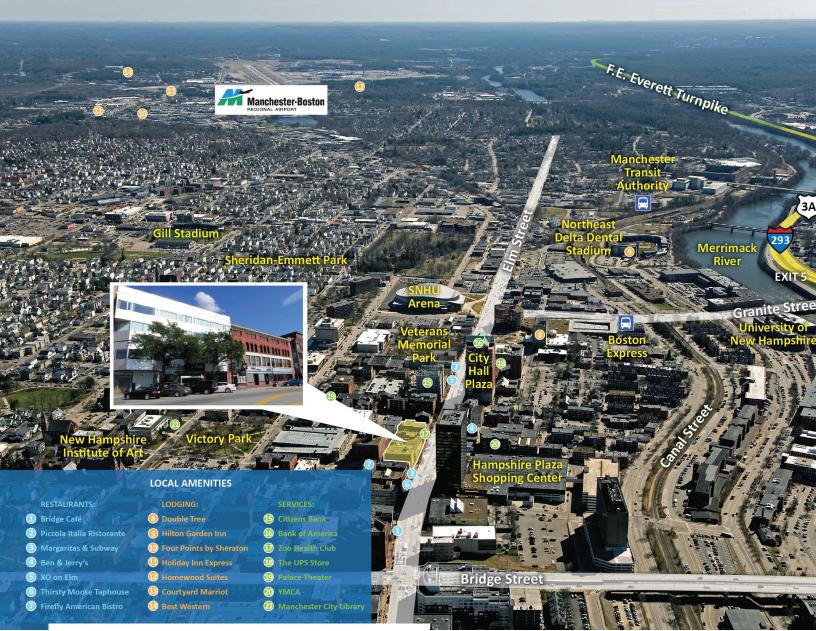

# JOHNFLATLEY Company

The Atrium building offers first-class office and retail space in the heart of Downtown Manchester. The property is easily accessible, and highly visible, as it sits only a short distance from Interstate 293 and

the F.E. Everett Turnpike, along Elm Street. With an address in such a thriving area, its tenants enjoy dozens of amenities within walking distance, including restaurants, banks, cafes, hotels, outdoor spaces and much more.

### **Amenities:**

- Prominent Elm Street address with High Visibility in Downtown
- Exposed Brick & Beam Interior with a 3 Story Central Atrium allowing Ample Natural Light throughout the Property
- Subway<sup>®</sup> Restaurant on-site
- · On-site Maintenance Staff
- Direct Access to Major Highways
   & Manchester-Boston Airport