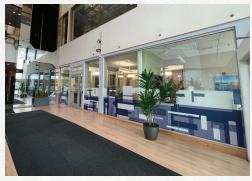

### **Amenities:**

- Prominent Elm Street address with High Visibility in Downtown
- Exposed Brick & Beam Interior with a 3 Story Central Atrium allowing Ample Natural Light throughout the Property
- Subway<sup>®</sup> Restaurant on-site
- · On-site Maintenance Staff
- Direct Access to Major Highways
   & Manchester-Boston Airport

#### 1st Floor:

 Suite 102:
 1,406 SF\*\*

 Suite 103:
 2,230 SF\*\*

 Suite 105D:
 135 SF

 Suite 106F:
 154 SF

 Suite 106G:
 152 SF

 Suite 106I:
 199 SF

\*\*Retail Space