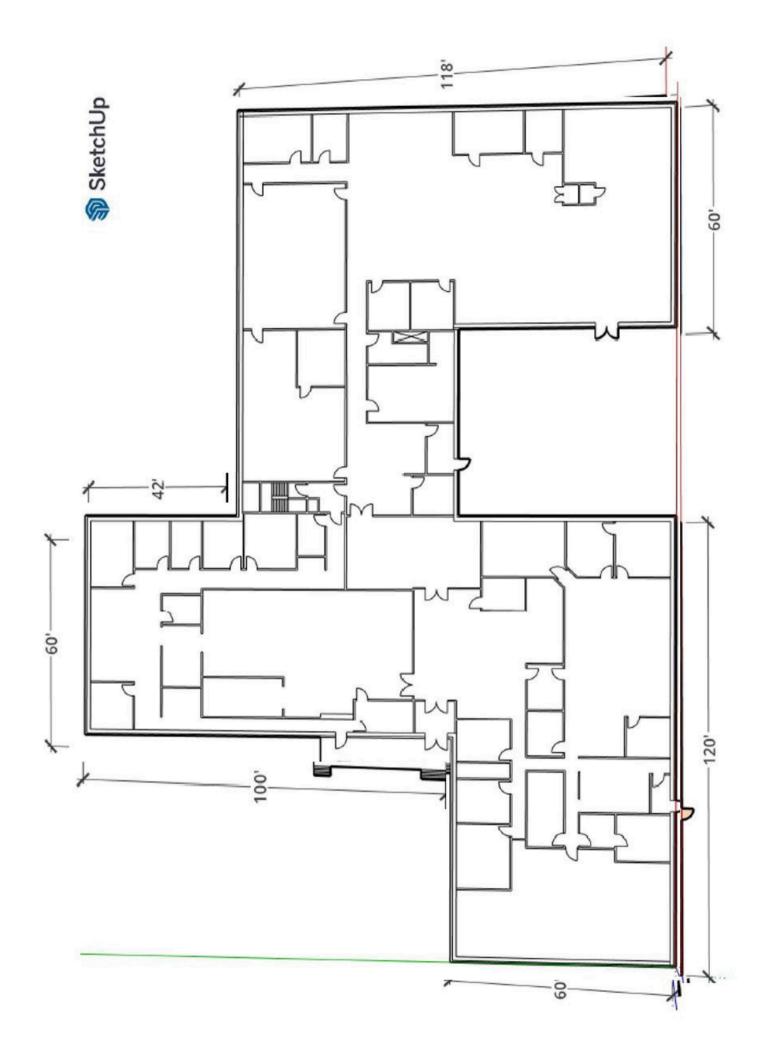

## TECH PARK I 8300 DOW CIR, STRONGSVILLE, OH 44136

23.000 SF can be leased in its entirety or subdivisions could

include suites of 8,800, 7,200 and 7,000 Sf, or 9,800 and 13,200 SF, or up to seven smaller units (sample plans attached)