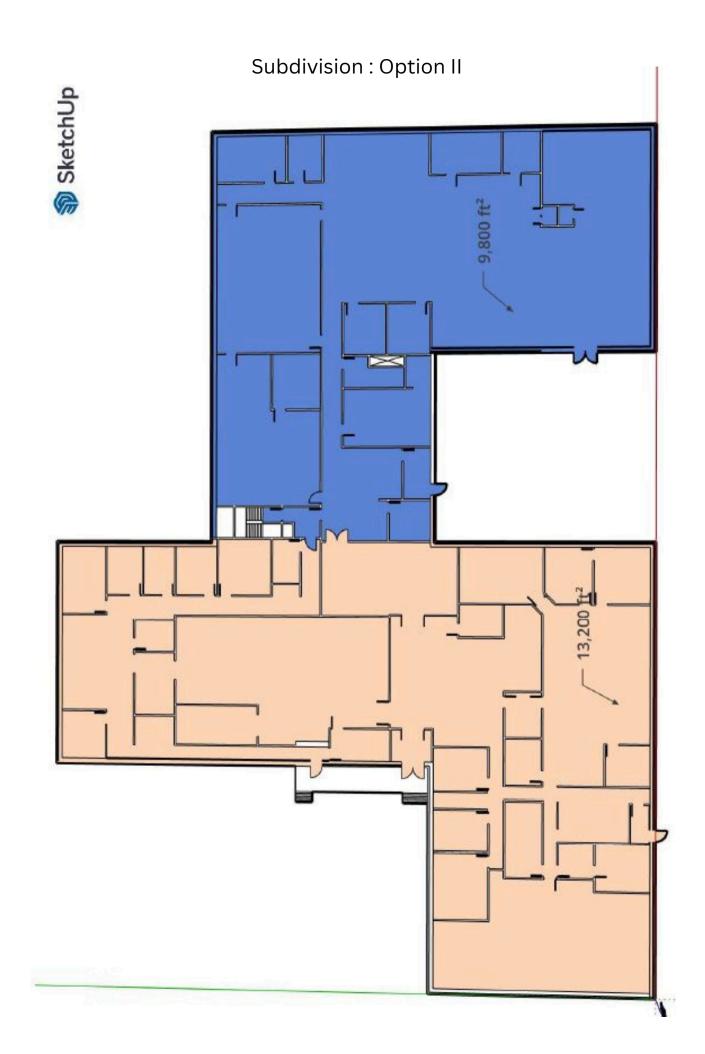

## TECH PARK I 8300 DOW CIR, STRONGSVILLE, OH 44136

23.000 SF can be leased in its entirety or subdivisions could

include suites of 8,800, 7,200 and 7,000 Sf, or 9,800 and 13,200 SF, or up to seven smaller units (sample plans attached)