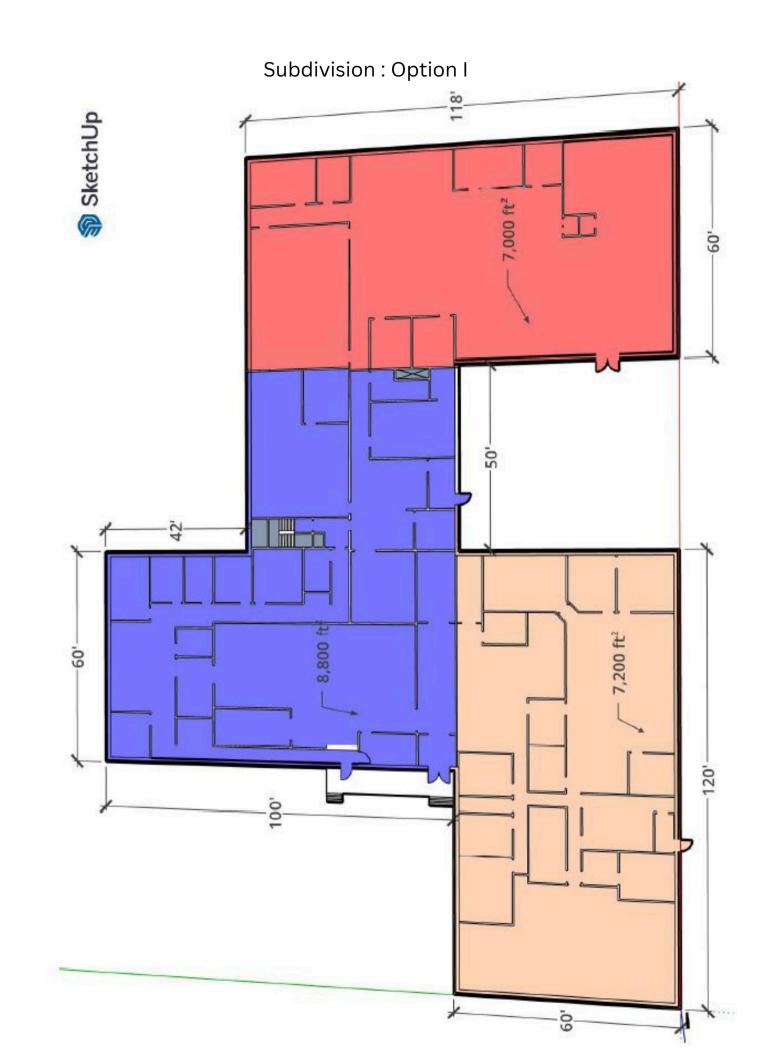

## TECH PARK I 8300 DOW CIR, STRONGSVILLE, OH 44136

23.000 SF can be leased in its entirety or subdivisions could

include suites of 8,800, 7,200 and 7,000 Sf, or 9,800 and 13,200 SF, or up to seven smaller units (sample plans attached)