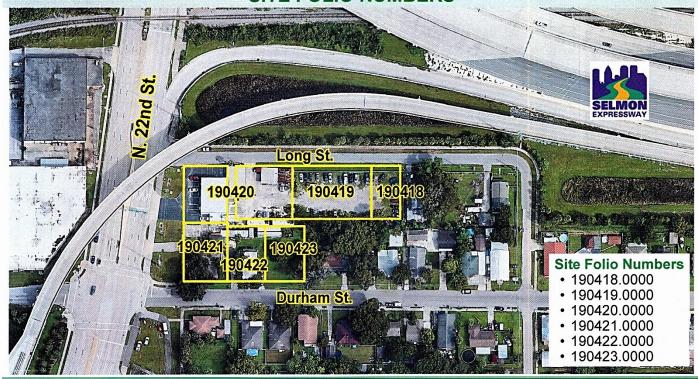

b or Jim Jacob — 813-758-5282 813-258-3200 | joejacob@jres.net 607 West Bay Street, Tampa, FL. 33606 www.jres.net



The information provided in this flyer, while obtained from sources that we deem reliable, is not warranted by Jacob Real Estate Services, Inc. and should be verified independently by the reader.

## PALMETTO BEACH REDEVELOPMENT SITE **FUTURE LAND USE: Community Commercial 35 (red)** Map Layers Data Lavers Layer Tools 99408 0000 r Map Legend 199497 Water ? Tampa Future LU RURAL ESTATE-10 RESIDENTIAL-3 RESIDENTIAL-6 10000 RESIDENTIAL-10 RESIDENTIAL-20 RESIDENTIAL-35 RESIDENTIAL-50 407 N 22nd St. Tampa, Floridae 33605 190416 RESIDENTIAL-83 SUBURBAN MIXED USE-3 SUBURBAN MIXED USE-6 NEIGHBORHOOD MIXED USE-16 NEIGHBORHOOD MIXED USE-24 90422 190423

## SITE FOLIO NUMBERS

190341



## FOR ADDITIONAL INFORMATION, PLEASE CONTACT:

Joe or Jim Jacob — 813-758-5282 813-258-3200 | joejacob@jres.net 607 West Bay Street, Tampa, FL. 33606 www.jres.net

NEIGHBORHOOD MIXED USE-35
GENERAL MIXED USE-24
URBAN MIXED USE-60
COMMUNITY USE-60
TRANSITIONAL USE-24
REGIONAL MIXED USE-100

MUNICIPAL AIRPORT COMPATIBILITY

COMMUNITY COMMERCIAL-35

LIGHT INDUSTRIAL



9000

The information provided in this flyer, while obtained from sources that we deem reliable, is not warranted by Jacob Real Estate Services, Inc. and should be verified independently by the reader.