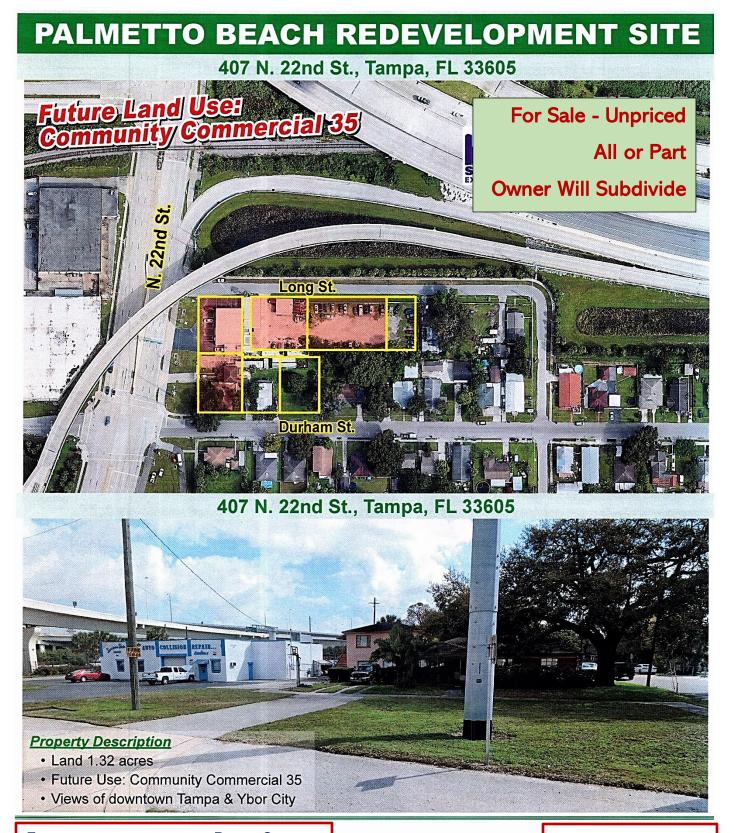

## PALMETTO BEACH REDEVELOPMENT SITE **FUTURE LAND USE: Community Commercial 35 (red)** Map Layers Data Lavers Layer Tools 99408 0000 r Map Legend 199497 Water ? Tampa Future LU RURAL ESTATE-10 RESIDENTIAL-3 RESIDENTIAL-6 10000 RESIDENTIAL-10 RESIDENTIAL-20 RESIDENTIAL-35 RESIDENTIAL-50 407 N 22nd St. Tampa, Floridae 33605 190416 RESIDENTIAL-83 SUBURBAN MIXED USE-3 SUBURBAN MIXED USE-6 NEIGHBORHOOD MIXED USE-16 NEIGHBORHOOD MIXED USE-24 90422 190423