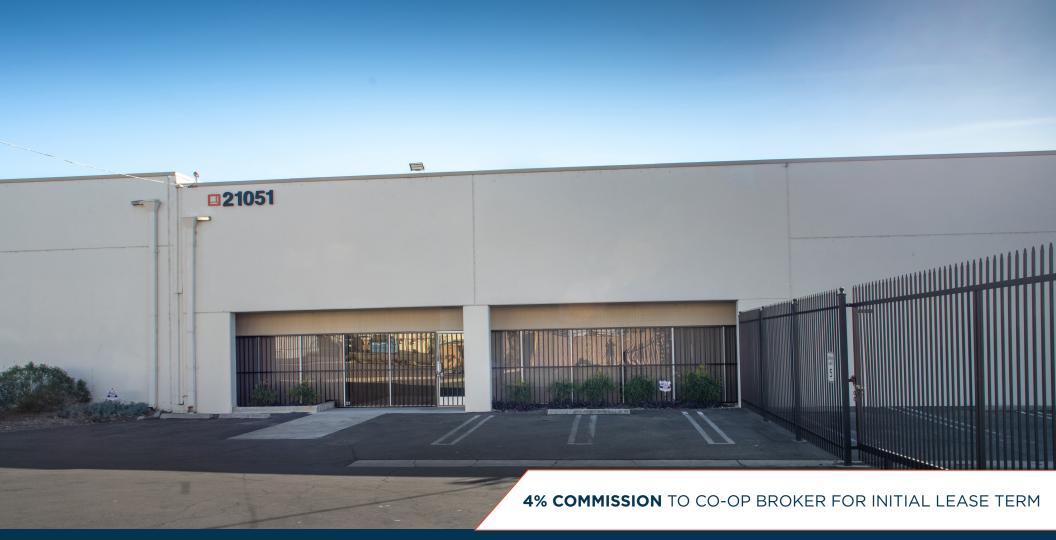

# 15,840 SF AVAILABLE FOR LEASE

21051 Osborne Street | Canoga Park, CA

#### 21051 OSBORNE ST

Lease Rate \$1.30 PSF NNN

Available SF 15,840 SF

Office SF 1,935 SF

Clear Height 16' 0"

Office HVAC
Heat & AC

NNN Expenses **\$0.22 PSF** 

Ground Level Doors

# PROPERTY HIGHLIGHTS

- Available Now
- Best in Class Space
- Immediate Access to 210, 118, 5, 405, 101 and 134 Freeways

- Fenced Yard
- Terrific Location with Nearby Retail Amenities
- Institutionally Owned by Rexford Industrial