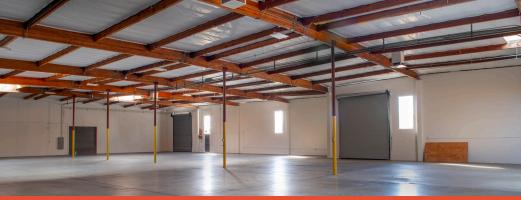

# 15,840 SF AVAILABLE FOR LEASE

21051 Osborne Street | Canoga Park, CA

### STATE-OF-THE-ART DISTRIBUTION/LIGHT MANUFACTURING BUILDING

Offers Immediate Access to Freeways and Nearby Amenities





#### **Building Features**

#### 21051 OSBORNE ST





Lease Rate \$1.30 PSF NNN



Available SF 15,840 SF



Office SF 1,935 SF



Clear Height 16' 0"



Office HVAC
Heat & AC



NNN Expenses **\$0.22 PSF** 



Ground Level Doors



Warehouse SF 13,905 SF



Parking Spaces
Approximately
30 Stalls (not
all parking is
striped)\*



400 Amps; 120/240 Volts; 3 phase, 4 Wire\*

\*Lessee to verify





#### DISTRIBUTION/LIGHT MANUFACTURING BUILDING

# PROPERTY HIGHLIGHTS

- Available Now
- Best in Class Space
- Immediate Access to 210, 118, 5, 405, 101 and 134 Freeways

- Fenced Yard
- Terrific Location with Nearby Retail Amenities
- Institutionally Owned by Rexford Industrial



**OFFICE SPACE** 1,935 SF



PLAN LAYOUT SUBJECT TO FIELD CONDITIONS AND MAY DIFFER FROM PLAN AS SHOWN. ALL INFORMATION PRESENTED ON THIS DRAWING IS PRESUMED TO BE ACCURATE, HOWEVER TENANT SHOULD VERIFY PERTINENT INFORMATION PRIOR TO COMMITTING TO A LEASE. ANY FURNITURE OR APPLIANCES SHOWN ON PLAN ARE FOR CONCEPT ONLY AND WILL BE TENANT PROVIDED.



## **Property Location**



















#### **Leasing Contact:**

#### **Bennett Robinson**

Vice Chairman +1 818 458 7853 bennett.robinson@cbre.com Lic. #009