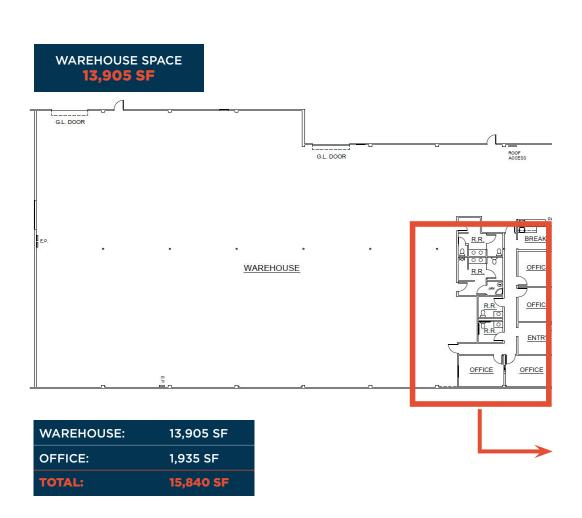

Warehouse SF 13,905 SF

Parking Spaces
Approximately
30 Stalls (not
all parking is
striped)\*

400 Amps; 120/240 Volts; 3 phase, 4 Wire\*

\*Lessee to verify

**OFFICE SPACE** 1,935 SF

PLAN LAYOUT SUBJECT TO FIELD CONDITIONS AND MAY DIFFER FROM PLAN AS SHOWN. ALL INFORMATION PRESENTED ON THIS DRAWING IS PRESUMED TO BE ACCURATE, HOWEVER TENANT SHOULD VERIFY PERTINENT INFORMATION PRIOR TO COMMITTING TO A LEASE. ANY FURNITURE OR APPLIANCES SHOWN ON PLAN ARE FOR CONCEPT ONLY AND WILL BE TENANT PROVIDED.