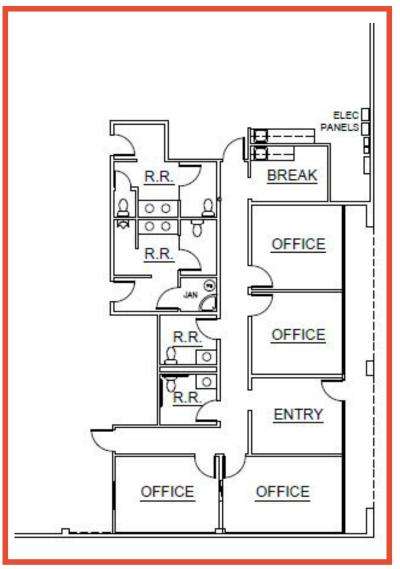

**OFFICE SPACE** 1,935 SF

PLAN LAYOUT SUBJECT TO FIELD CONDITIONS AND MAY DIFFER FROM PLAN AS SHOWN. ALL INFORMATION PRESENTED ON THIS DRAWING IS PRESUMED TO BE ACCURATE, HOWEVER TENANT SHOULD VERIFY PERTINENT INFORMATION PRIOR TO COMMITTING TO A LEASE. ANY FURNITURE OR APPLIANCES SHOWN ON PLAN ARE FOR CONCEPT ONLY AND WILL BE TENANT PROVIDED.