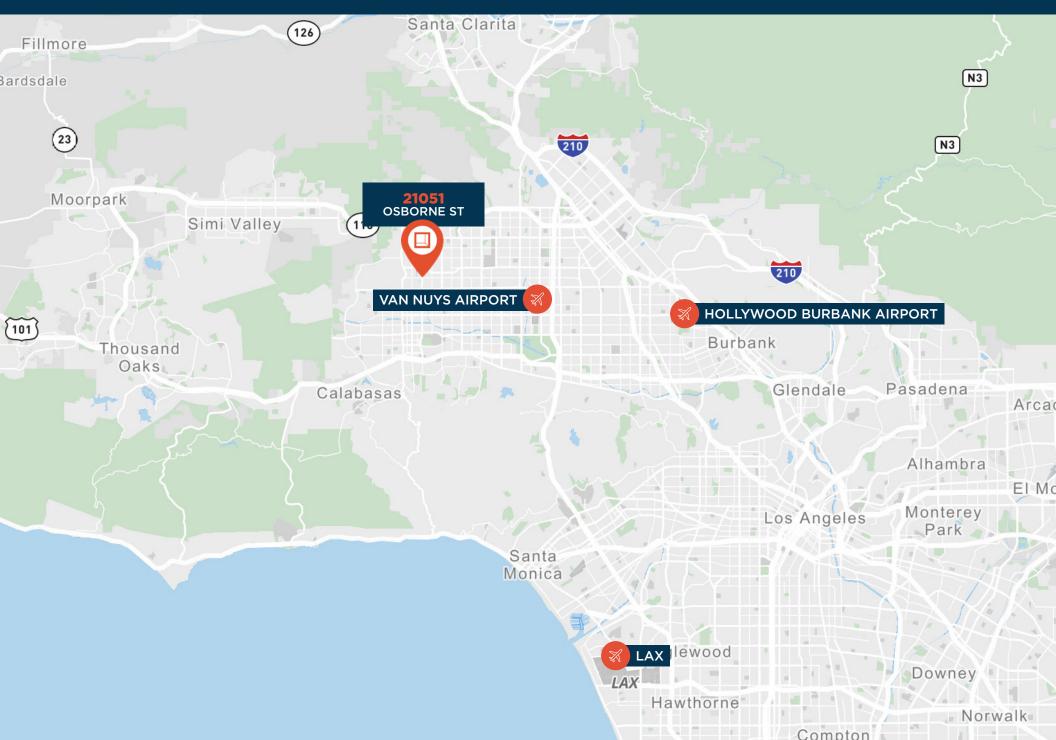

g Spaces
Approximately
30 Stalls (not
all parking is
striped)\*



400 Amps; 120/240 Volts; 3 phase, 4 Wire\*

\*Lessee to verify





#### DISTRIBUTION/LIGHT MANUFACTURING BUILDING

# PROPERTY HIGHLIGHTS

- Available Now
- Best in Class Space
- Immediate Access to 210, 118, 5, 405, 101 and 134 Freeways

- Fenced Yard
- Terrific Location with Nearby Retail Amenities
- Institutionally Owned by Rexford Industrial



**OFFICE SPACE** 1,935 SF



PLAN LAYOUT SUBJECT TO FIELD CONDITIONS AND MAY DIFFER FROM PLAN AS SHOWN. ALL INFORMATION PRESENTED ON THIS DRAWING IS PRESUMED TO BE ACCURATE, HOWEVER TENANT SHOULD VERIFY PERTINENT INFORMATION PRIOR TO COMMITTING TO A LEASE. ANY FURNITURE OR APPLIANCES SHOWN ON PLAN ARE FOR CONCEPT ONLY AND WILL BE TENANT PROVIDED.



## **Property Location**



















#### **Leasing Contact:**

#### **Bennett Robinson**

Vice Chairman +1 818 458 7853 bennett.robinson@cbre.com Lic. #00984312

© 2024 CBRE, Inc. All rights reserved. This information has been obtained from reliable sources but has not been verified for accuracy or completeness. CBRE, Inc. makes no guarantee, representation, or warranty and accepts no responsibility or liability for the accuracy, completeness, or reliability of the information contained herein. You should conduct a careful, independent investigation of the property and verify all information. Any reliance on this information is solely at your own risk. CBRE and the CBRE logo are service marks of CBRE, Inc. All other marks displayed on this document are the property of their respective owners, and the use of suc