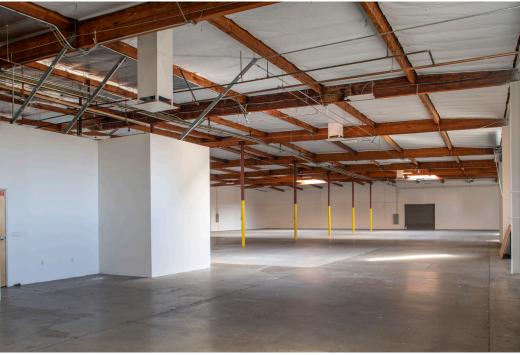

#### DISTRIBUTION/LIGHT MANUFACTURING BUILDING

# PROPERTY HIGHLIGHTS

- Available Now
- Best in Class Space
- Immediate Access to 210, 118, 5, 405, 101 and 134 Freeways

- Fenced Yard
- Terrific Location with Nearby Retail Amenities
- Institutionally Owned by Rexford Industrial