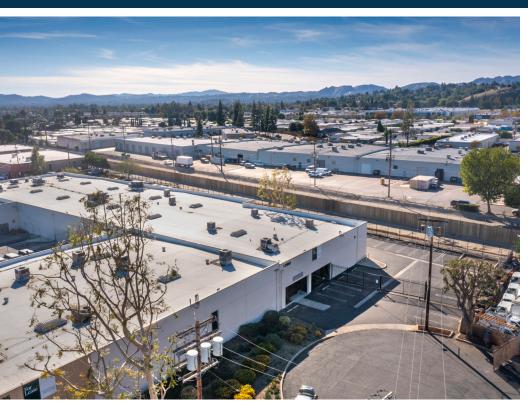

#### DISTRIBUTION/LIGHT MANUFACTURING BUILDING

# PROPERTY HIGHLIGHTS

- Available Now
- Best in Class Space
- Immediate Access to 210, 118, 5, 405, 101 and 134 Freeways

- Fenced Yard
- Terrific Location with Nearby Retail Amenities
- Institutionally Owned by Rexford Industrial