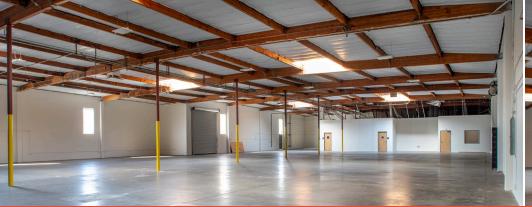

# 15,840 SF AVAILABLE FOR LEASE

21051 Osborne Street | Canoga Park, CA

### STATE-OF-THE-ART DISTRIBUTION/LIGHT MANUFACTURING BUILDING

Offers Immediate Access to Freeways and Nearby Amenities





#### **Building Features**

#### 21051 OSBORNE ST





Lease Rate \$1.30 PSF NNN



Available SF 15,840 SF



Office SF 1,935 SF



Clear Height 16' 0"



Office HVAC
Heat & AC



NNN Expenses **\$0.22 PSF** 



Ground Level Doors



Warehouse SF 13,905 SF



Parking Spaces
Approximately
30 Stalls (not
all parking is
striped)\*



400 Amps; 120/240 Volts; 3 phase, 4 Wire\*

\*Lessee to verify





#### DISTRIBUTION/LIGHT MANUFACTURING BUILDING

# PROPERTY HIGHLIGHTS

- Available Now
- Best in Class Space
- Immediate Access to 210, 118, 5, 405, 101 and 134 Freeways

- Fenced Yard
- Terrific Location with Nearby Retail Amenities
- Institutionally Owned by Rexford Industrial



**OFFICE SPACE** 1,935 SF



PLAN LAYOUT SUBJECT TO FIELD CONDITIONS AND MAY DIFFER FROM PLAN AS SHOWN. ALL INFORMATION PRESENTED ON THIS DRAWING IS PRESUMED TO BE ACCURATE, HOWEVER TENANT SHOULD VERIFY PERTINENT INFORMATION PRIOR TO COMMITTING TO A LEASE. ANY FURNITURE OR APPLIANCES SHOWN ON PLAN ARE FOR CONCEPT ONLY AND WILL BE TENANT PROVIDED.



## **Property Location**



















#### **Leasing Contact:**

#### **Bennett Robinson**

Vice Chairman +1 818 458 7853 bennett.robinson@cbre.com Lic. #0