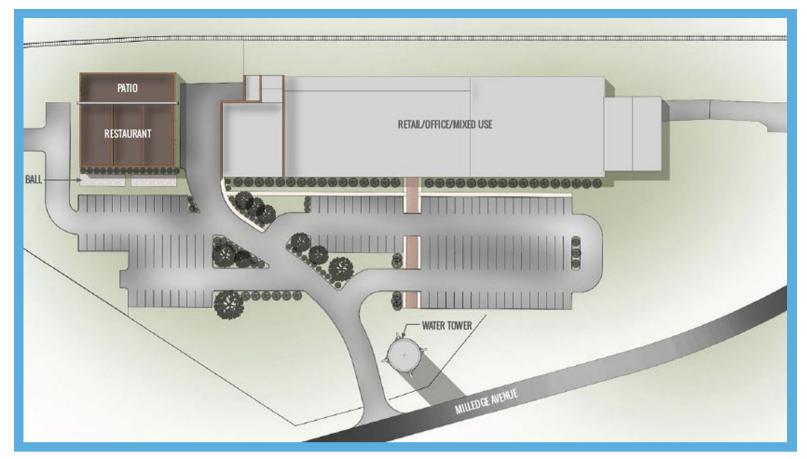

## **PROPERTY HIGHLIGHTS**

- Dates from 1898 with many unique historic details
- Convenient to Athens as well as suburban Oconee county markets
- Flexible floor plan options
- Ideal for event facilities, creative workspaces, restaurants, music venue, and/or sports complex
- Light industrial/distribution