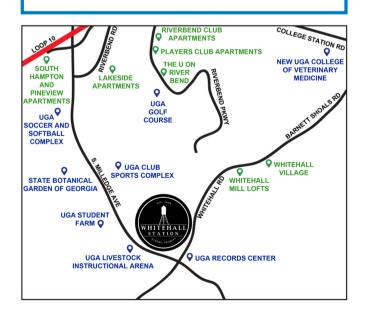

## WHITEHALL STATION 950 WHITEHALL RD, ATHENS, GA 30605

## **PROPERTY HIGHLIGHTS**

- Dates from 1898 with many unique historic details
- Convenient to Athens as well as suburban Oconee county markets
- Flexible floor plan options
- Ideal for event facilities, creative workspaces, restaurants, music venue, and/or sports complex
- Light industrial/distribution

## 950 WHITEHALL RD, ATHENS, GA 30605