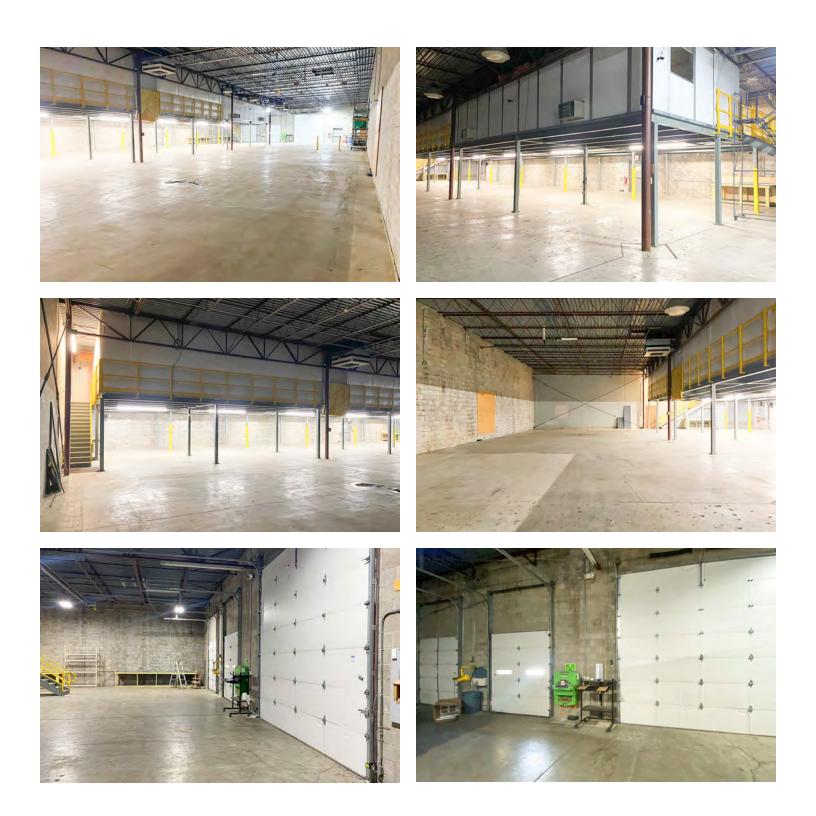

## **N**Ohio Equities

**Interior Photos** 7,781 SF Suite B - 2025 S High St.

N/IOhio Equities

NAI Ohio Equities | 605 S Front Street Suite 200, Columbus, OH 43215 | +1 614 224 2400 ohioequities.com

**For Lease** 7,781 SF Suite B - 2025 S High St.