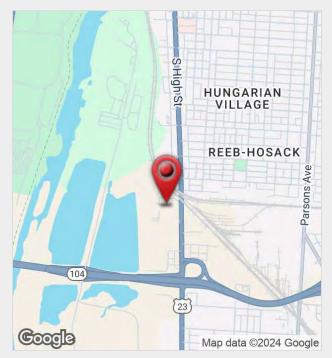

### Suite B - 2025 S High St.

Suite B - 2025 S High St., Columbus, Ohio 43215

### **Property Features**

- Zoned Manufacturing
- 7,781 SF Warehouse Space
- Two Dock Doors with One Drive In
- Two Grade Level Entrances
- Off of SR-23 with Easy Access to SR-104
- Surface Lot with Plenty of Free Parking
- Mezzanine Leased to e-Commerce Company
- · Lease Rates Includes All Utility and Taxes
- Join Community of Entrepreneurs in Steelton Village