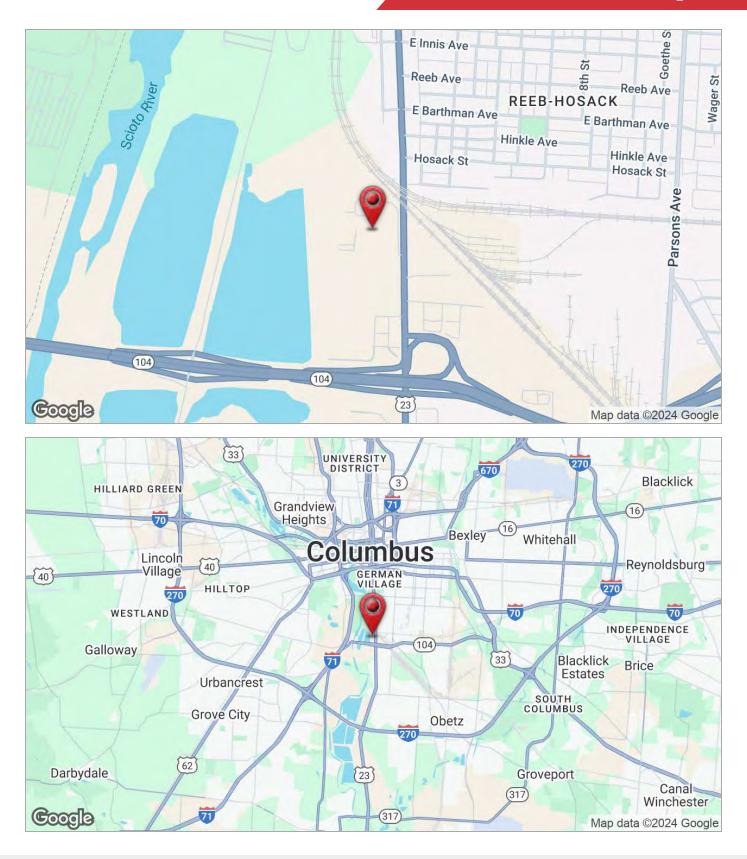

### Suite B - 2025 S High St.

Suite B - 2025 S High St., Columbus, Ohio 43215

# **N**Ohio Equities

**For Lease** 7,781 SF Suite B - 2025 S High St.