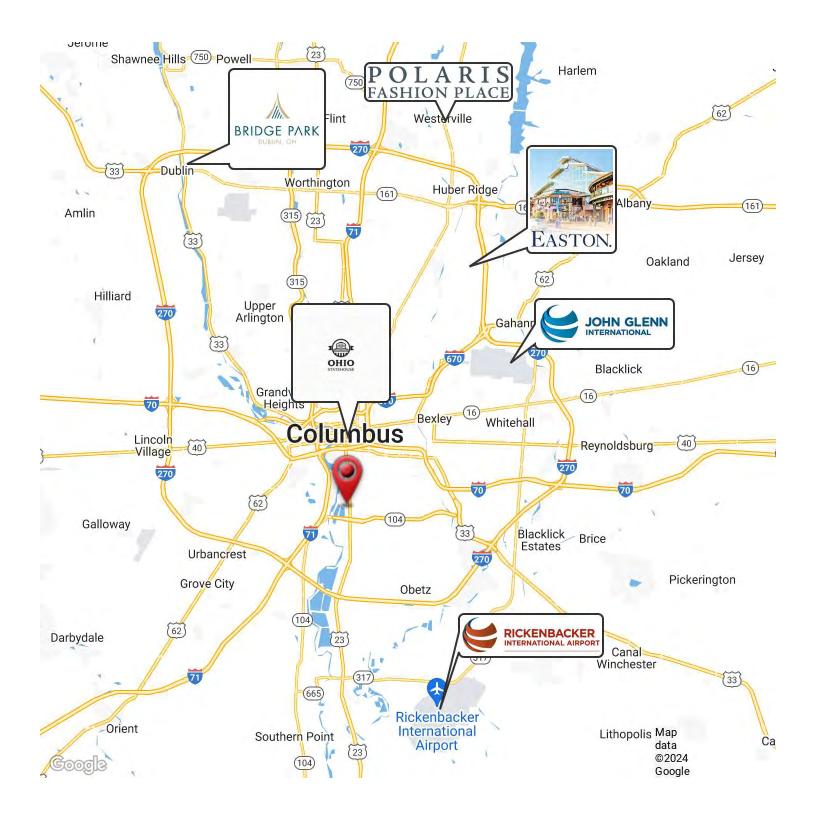

* 7,781 SF Industrial Property



N/IOhio Equities

NAI Ohio Equities | 605 S Front Street Suite 200, Columbus, OH 43215 | +1 614 224 2400 ohioequities.com

## **N**Ohio Equities

**Interior Photos** 7,781 SF Suite B - 2025 S High St.



N/IOhio Equities

NAI Ohio Equities | 605 S Front Street Suite 200, Columbus, OH 43215 | +1 614 224 2400 ohioequities.com



**For Lease** 7,781 SF Suite B - 2025 S High St.







N/IOhio Equities

NAI Ohio Equities | 605 S Front Street Suite 200, Columbus, OH 43215 | +1 614 224 2400 ohioequities.com

# **N**Ohio Equities

**For Lease** 7,781 SF Suite B - 2025 S High St.



### N/IOhio Equities

#### NAI Ohio Equities | 605 S Front Street Suite 200, Columbus, OH 43215 | +1 614 224 2400 ohioequities.com



**For Lease** 7,781 SF Suite B - 2025 S High St.



N/IOhio Equities

NAI Ohio Equities | 605 S Front Street Suite 200, Columbus, OH 43215 | +1 614 224 2400 ohioequities.com



**For Lease** 7,781 SF Suite B - 2025 S High St.



| POPULATION                              | 1 MILE              | 3 MILES               | <b>5 MILES</b>         |
|-----------------------------------------|---------------------|-----------------------|------------------------|
| Total Population                        | 6,040               | 85,414                | 238,740                |
| Average Age                             | 39                  | 39                    | 38                     |
| Average Age (Male)                      | 39                  | 38                    | 38                     |
| Average Age (Female)                    | 39