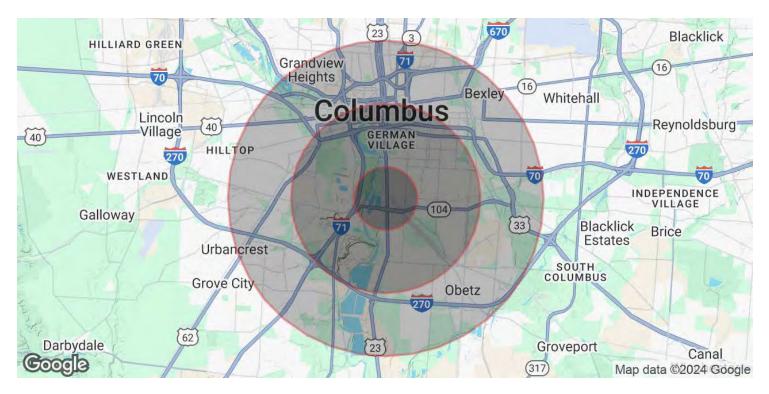

**For Lease** 7,781 SF Suite B - 2025 S High St.

| POPULATION                              | 1 MILE              | 3 MILES               | <b>5 MILES</b>         |
|-----------------------------------------|---------------------|-----------------------|------------------------|
| Total Population                        | 6,040               | 85,414                | 238,740                |
| Average Age                             | 39                  | 39                    | 38                     |
| Average Age (Male)                      | 39                  | 38                    | 38                     |
| Average Age (Female)                    | 39                  | 39                    | 39                     |
|                                         |                     |                       |                        |
|                                         |                     |                       |                        |
| HOUSEHOLDS & INCOME                     | 1 MILE              | 3 MILES               | <b>5 MILES</b>         |
| HOUSEHOLDS & INCOME<br>Total Households | <b>1 MILE</b> 2,577 | <b>3 MILES</b> 38,099 | <b>5 MILES</b> 103,740 |
|                                         |                     |                       |                        |
| Total Households                        | 2,577               | 38,099                | 103,740                |
| Total Households<br># of Persons per HH | 2,577<br>2.3        | 38,099<br>2.2         | 103,740<br>2.3         |