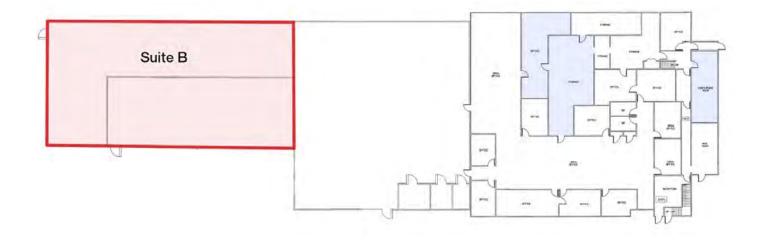

### N/IOhio Equities

NAI Ohio Equities | 605 S Front Street Suite 200, Columbus, OH 43215 | +1 614 224 2400 ohioequities.com

**Floor Plan** 7,781 SF Suite B - 2025 S High St.

| SPACE                     | SUITE #                | SPACE<br>USE | LEASE RATE            | LEASE TYPE     | SIZE (SF) | AVAILABILITY |
|---------------------------|------------------------|--------------|-----------------------|----------------|-----------|--------------|
| Suite B                   | Suite B                |              | NEGOTIABLE            | Modified Gross | 7,781 SF  | VACANT       |
| Office Space<br>Available | Office Space Available |              | \$500 - 750 PER MONTH | Full Service   | 255 SF    | VACANT       |