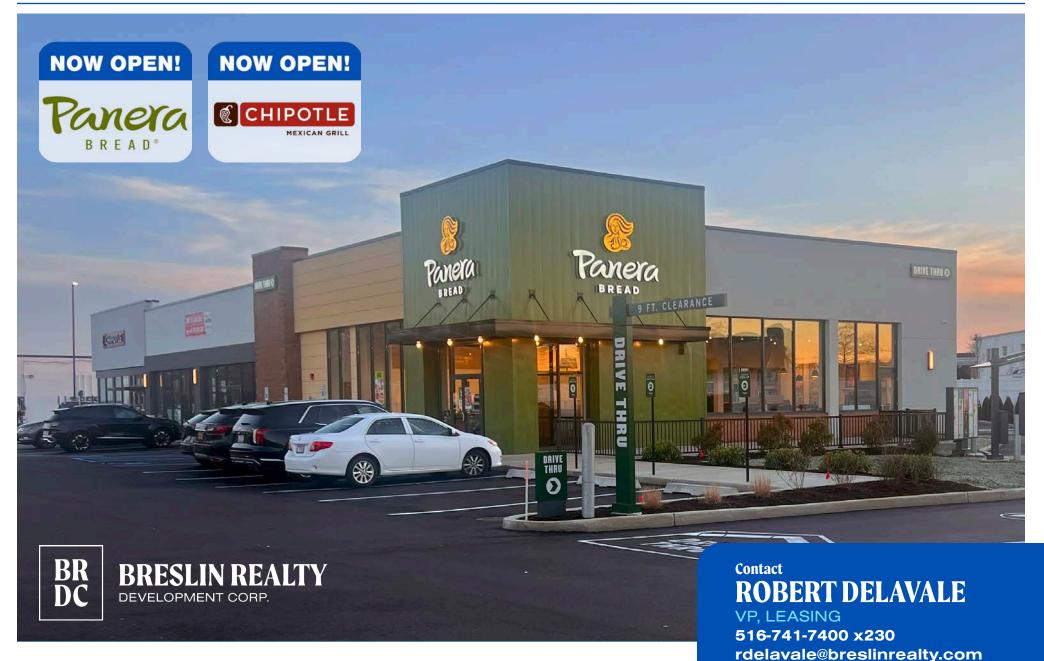

**One Space Left! | Join Recently Opened Chipotle & Panera on NY-454** 

www.breslinrealty.com

### AREA INFO

• There is one space left at this new retail development that is set to be built on the highly trafficked Veterans Memorial Highway (NY-454), with Panera Bread & Chipotle Mexican Grill now open.