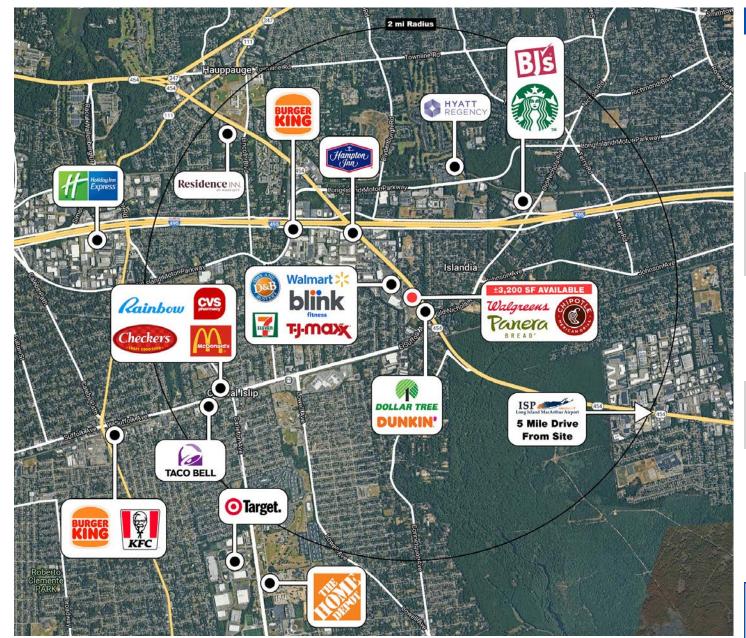

### AREA INFO

• There is one space left at this new retail development that is set to be built on the highly trafficked Veterans Memorial Highway (NY-454), with Panera Bread & Chipotle Mexican Grill now open.

• Shares a cross easement with Walgreens, providing access to a fully signalized intersection at the corner of Veterans Highway & Sycamore Avenue

• Shares an Intersection with the ±350,000 Square Foot Islandia Shopping Center, anchored by Walmart

• Surrounding retailers include Walmart, Dave & Busters, Dollar Tree, TJ Maxx, Blink Fitness & more

• One of the last parcels of land available along this stretch of Veterans Highway, with zoning that permits retail