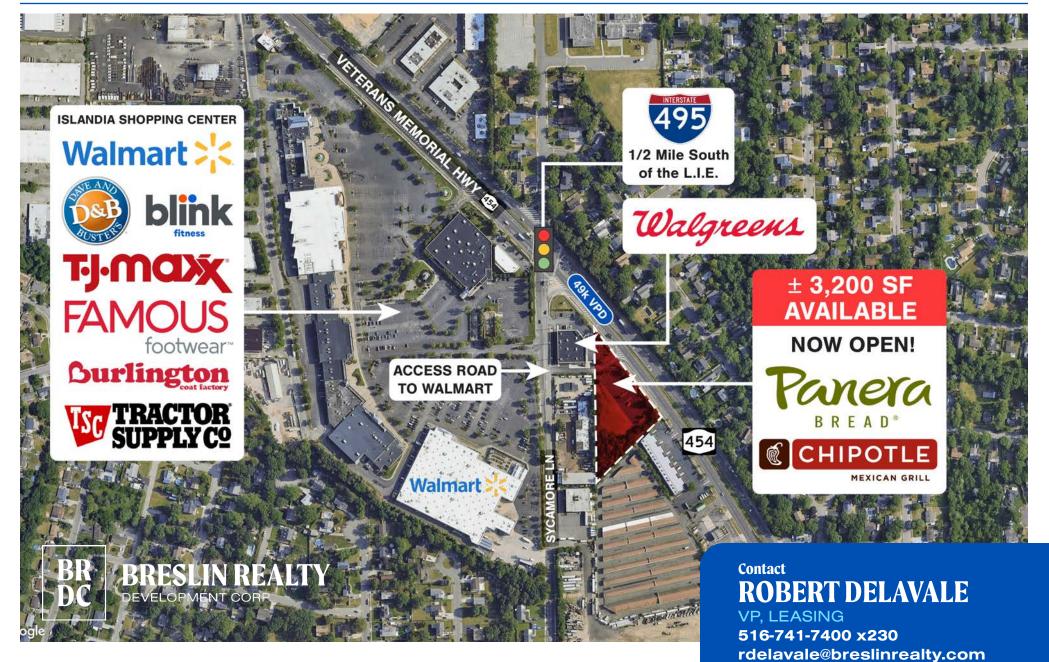

#### LOCATION

1900 Veterans Memorial Highway Islandia, NY

#### AVAILABLE

 $\pm$  3,200 Square Feet (This space is also divisible into Two  $\pm$  1,600 SF Spaces)

SPACE DIMENSIONS

54' x 59'

**PROPERTY SIZE** ± 2 Acres

**TRAFFIC** 49,000 total vehicles per day on Veterans Highway (NY-454)

#### **CO-TENANTS**

Panera Bread, Chipotle Mexican Grill, Walgreens

• Shares a cross easement with Walgreens, providing access to a fully signalized intersection at the corner of Veterans Highway & Sycamore Avenue

• Shares an Intersection with the ±350,000 Square Foot Islandia Shopping Center, anchored by Walmart

• Surrounding retailers include Walmart, Dave & Busters, Dollar Tree, TJ Maxx, Blink Fitness & more

• One of the last parcels of land available along this stretch of Veterans Highway, with zoning that permits retail