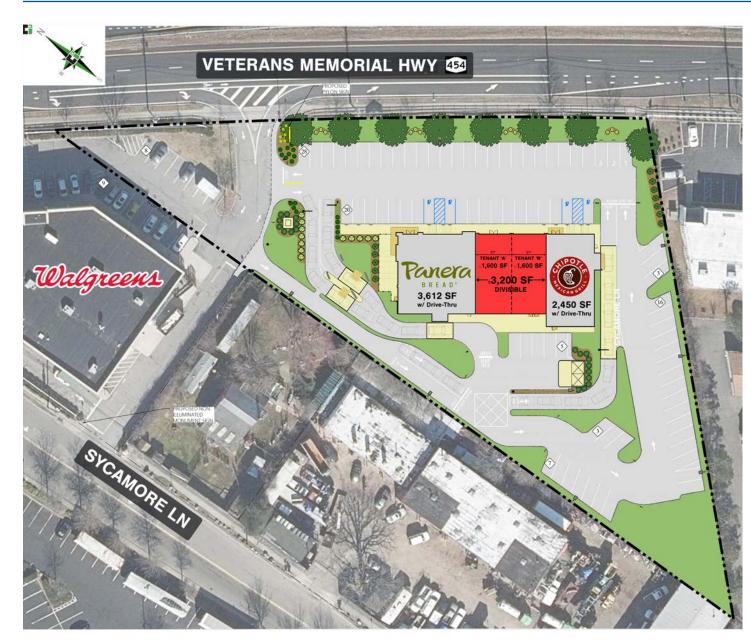

#### AVAILABLE

 $\pm$  3,200 Square Feet (This space is also divisible into Two  $\pm$  1,600 SF Spaces)

SPACE DIMENSIONS

54' x 59'

**PROPERTY SIZE** ± 2 Acres

**TRAFFIC** 49,000 total vehicles per day on Veterans Highway (NY-454)

#### **CO-TENANTS**

Panera Bread, Chipotle Mexican Grill, Walgreens