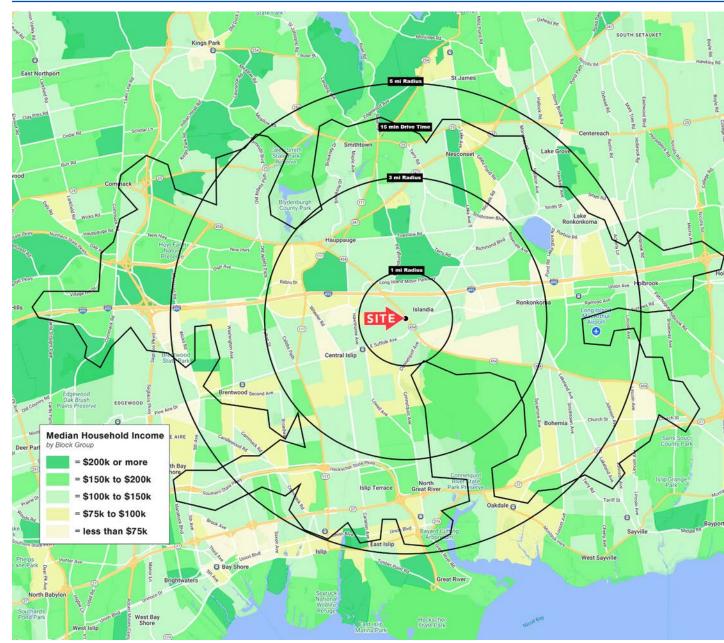

### 

15 Min. Drive: 230,489

**TOTAL POPULATION** 

7.722

90,236

245,566

**KEY DEMOS** 

1 Mile:

3 Mile:

5 Mile:

| HOUSEHULDS     |        |
|----------------|--------|
| 1 Mile:        | 2,025  |
| 3 Mile:        | 27,829 |
| 5 Mile:        | 75,170 |
| 15 Min. Drive: | 72,173 |

#### **MEDIAN H.H. INCOME**

| 1 Mile:        | \$111,108 |
|----------------|-----------|
| 3 Mile:        | \$127,580 |
| 5 Mile:        | \$131,129 |
| 15 Min. Drive: | \$132,737 |

#### TOTAL EMPLOYEES (DAYTIME POP.)

| 1 Mile:        | 7,426   |
|----------------|---------|
| 3 Mile:        | 47,582  |
| 5 Mile:        | 146,863 |
| 15 Min. Drive: | 159,220 |

#### **BUYING POWER**

| 1 Mile:        | \$224 Million |
|----------------|---------------|
| 3 Mile:        | \$3.6 Billion |
| 5 Mile:        | \$9.9 Billion |
| 15 Min. Drive: | \$9.6 Billion |