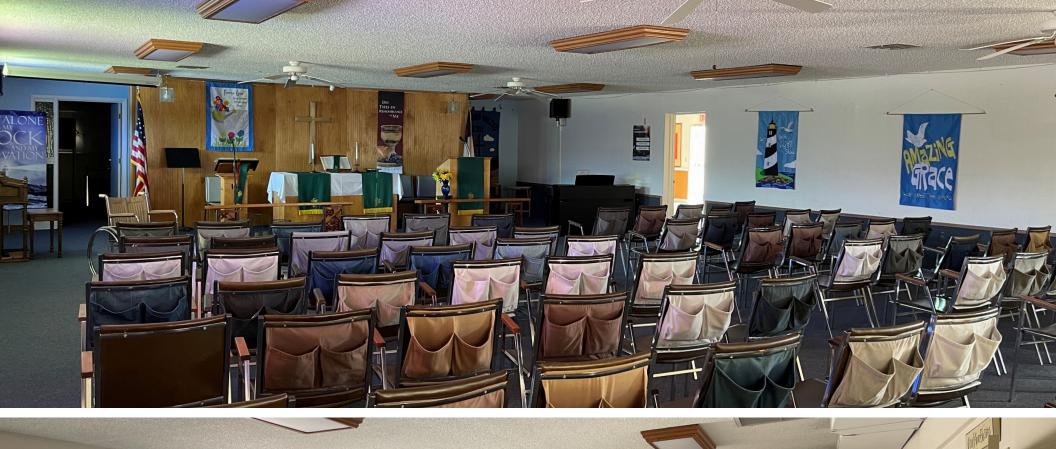

### San Pedro Valley United Methodist Church

The property consists of two buildings, a sanctuary building measuring 4,350 sf and an additional office/classroom building which measures 1,225 sf. The buildings sit on 1.55 acres or 67,518 square feet, Cochise County APN 123038-003D, and are located off Highway 80 which is one of the main thoroughfares through Benson and on the way to Tombstone and Bisbee.