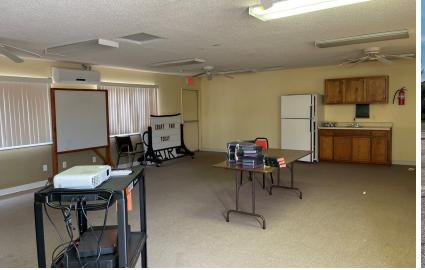

### San Pedro Valley United Methodist Church

The property consists of two buildings, a sanctuary building measuring 4,350 sf and an additional office/classroom building which measures 1,225 sf. The buildings sit on 1.55 acres or 67,518 square feet, Cochise County APN 123038-003D, and are located off Highway 80 which is one of the main thoroughfares through Benson and on the way to Tombstone and Bisbee.