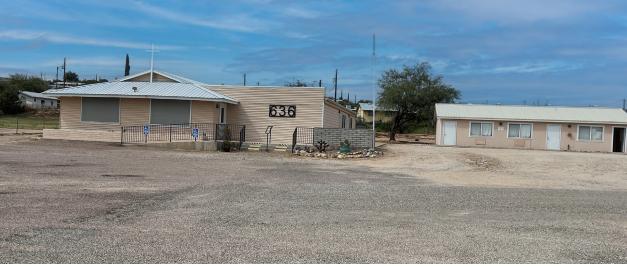

### San Pedro Valley United Methodist Church

The property consists of two buildings, a sanctuary building measuring 4,350 sf and an additional office/classroom building which measures 1,225 sf. The buildings sit on 1.55 acres or 67,518 square feet, Cochise County APN 123038-003D, and are located off Highway 80 which is one of the main thoroughfares through Benson and on the way to Tombstone and Bisbee.

## For Lease 636 S Highway 80 Benson, AZ 85602

Can be leased to up to two different tenants at an asking rate of \$12.00/sf on a triple-net basis.

# For Lease 636 S Highway 80 Benson, AZ 85602