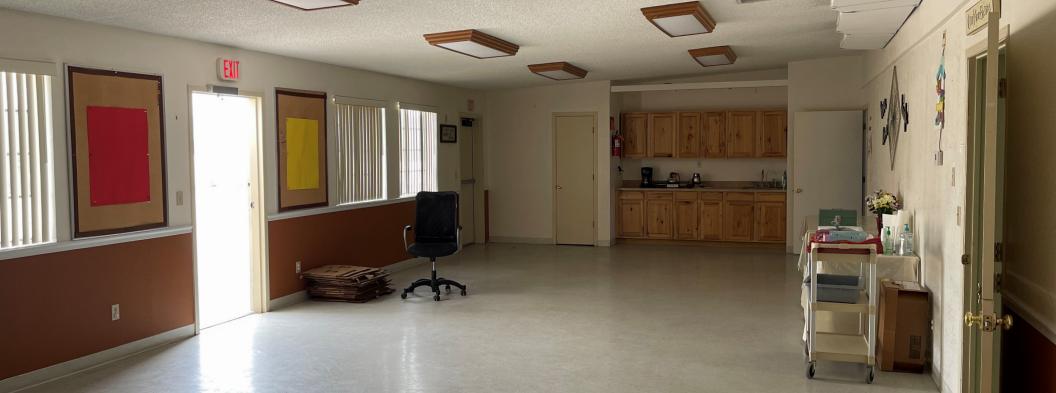

### San Pedro Valley United Methodist Church

The property consists of two buildings, a sanctuary building measuring 4,350 sf and an additional office/classroom building which measures 1,225 sf. The buildings sit on 1.55 acres or 67,518 square feet, Cochise County APN 123038-003D, and are located off Highway 80 which is one of the main thoroughfares through Benson and on the way to Tombstone and Bisbee.