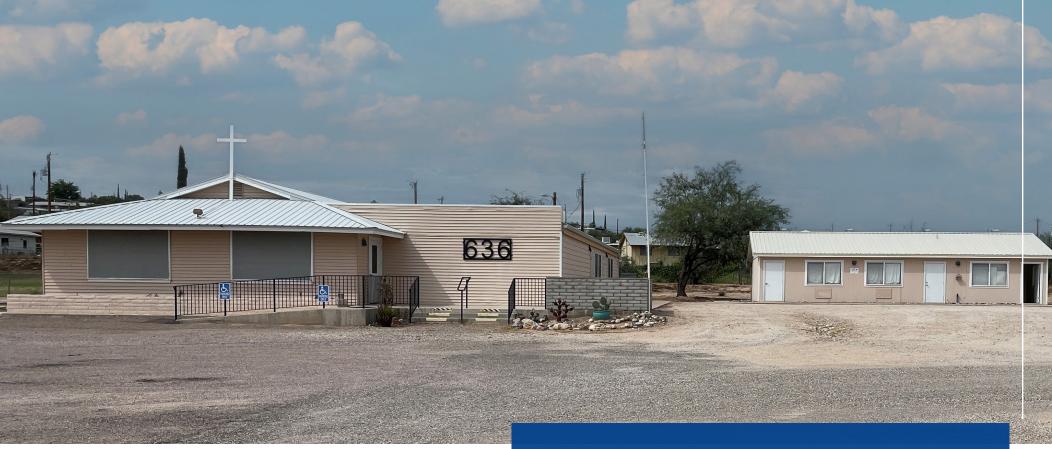

### San Pedro Valley United Methodist Church

The property consists of two buildings, a sanctuary building measuring 4,350 sf and an additional office/classroom building which measures 1,225 sf. The buildings sit on 1.55 acres or 67,518 square feet, Cochise County APN 123038-003D, and are located off Highway 80 which is one of the main thoroughfares through Benson and on the way to Tombstone and Bisbee.

## For Lease 636 S Highway 80 Benson, AZ 85602

Can be leased to up to two different tenants at an asking rate of \$12.00/sf on a triple-net basis.