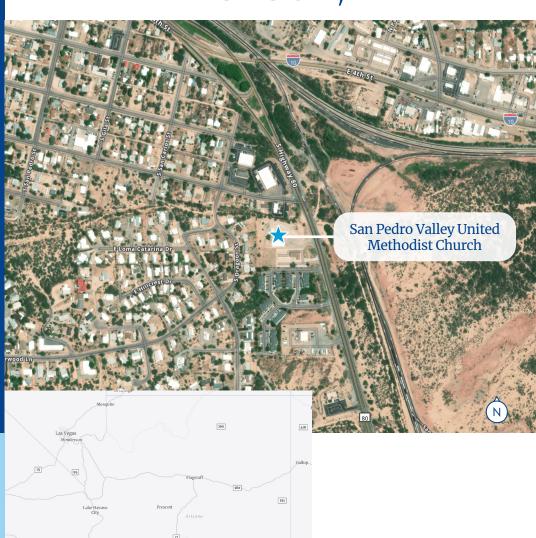

### San Pedro Valley United Methodist Church

The property consists of two buildings, a sanctuary building measuring 4,350 sf and an additional office/classroom building which measures 1,225 sf. The buildings sit on 1.55 acres or 67,518 square feet, Cochise County APN 123038-003D, and are located off Highway 80 which is one of the main thoroughfares through Benson and on the way to Tombstone and Bisbee.

#### Distance to:

Phoenix 160 miles
Tucson 45 miles
Tombstone 28 miles
Bisbee 56 miles
Douglas (Mexican Border) 74 miles