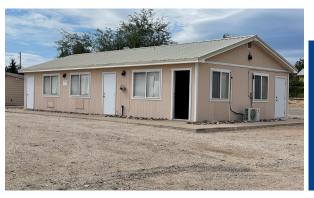

### San Pedro Valley United Methodist Church

The property consists of two buildings, a sanctuary building measuring 4,350 sf and an additional office/classroom building which measures 1,225 sf. The buildings sit on 1.55 acres or 67,518 square feet, Cochise County APN 123038-003D, and are located off Highway 80 which is one of the main thoroughfares through Benson and on the way to Tombstone and Bisbee.