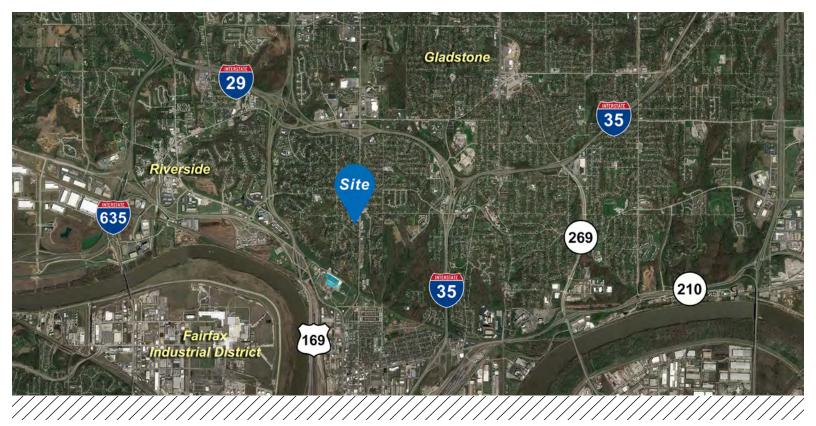

### **Property Highlights**

- Former car dealership
- 2.6 acre site
- Busy N Oak Trafficway location
- Mostly paved lot
- Located near I-29 and Vivion Road
- For sale at \$1,300,000
- Ground lease at \$1.60/sf annually