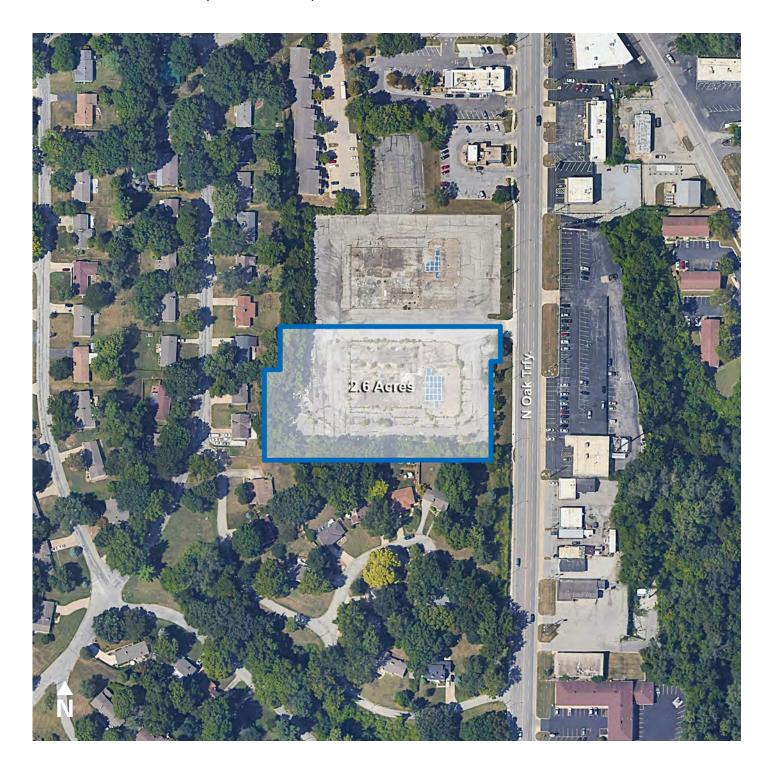

### **Property Highlights**

- Former car dealership
- 2.6 acre site
- Busy N Oak Trafficway location
- Mostly paved lot
- Located near I-29 and Vivion Road
- For sale at \$1,300,000
- Ground lease at \$1.60/sf annually