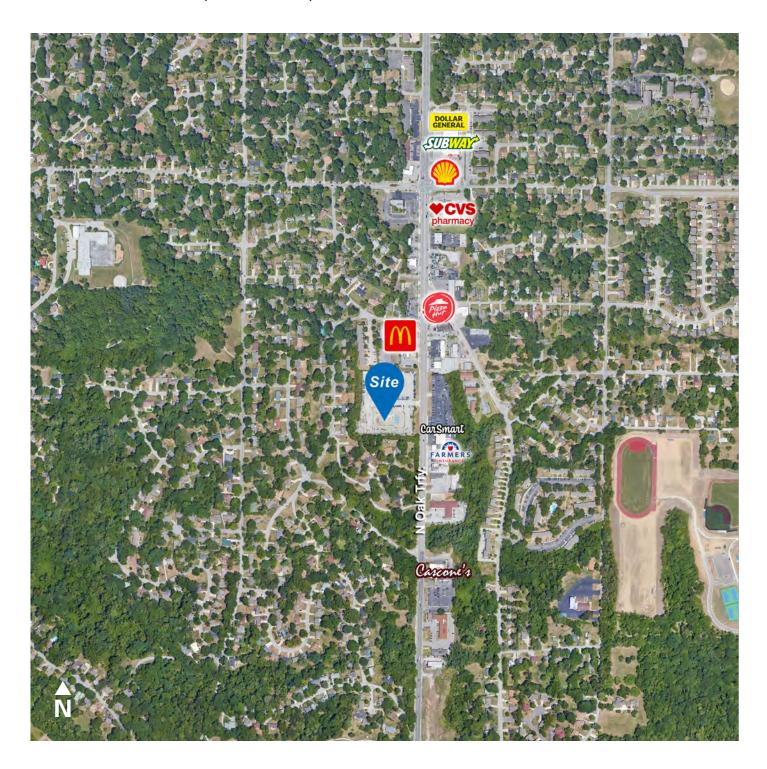

### **Property Highlights**

- Former car dealership
- 2.6 acre site
- Busy N Oak Trafficway location
- Mostly paved lot
- Located near I-29 and Vivion Road
- For sale at \$1,300,000
- Ground lease at \$1.60/sf annually