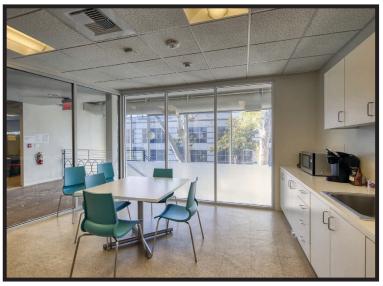

# 2007 O Street, Sacramento, CA 95811

- Two-Story Office with on site secured parking
- 4 Restrooms: 2 on First Floor & 2 on Second Floor
- .23 Acre Parcel, APN # 007-0245-019
- C-2 (Commercial) Zoning
- 16 on site parking stalls
- Full First and Second Floor Buildout includes private offices, conference rooms, open areas, kitchens/breakrooms, reception and storage areas.
- New Roof in 2011
- Significant improvements over the last 15 years include entry security gate with key pad and auto lock door, curtain glass exterior south wall, structural reinforcement and upgrades to fire exit stairs, fire safety system/alarm with cellular monitoring, modern interior finishes with fresh paint and remodeled restrooms.
- Unique opportunity to lease or purchase a small office building with secure on site parking in the midtown submarket. Existing furniture/cubicles can be made available.