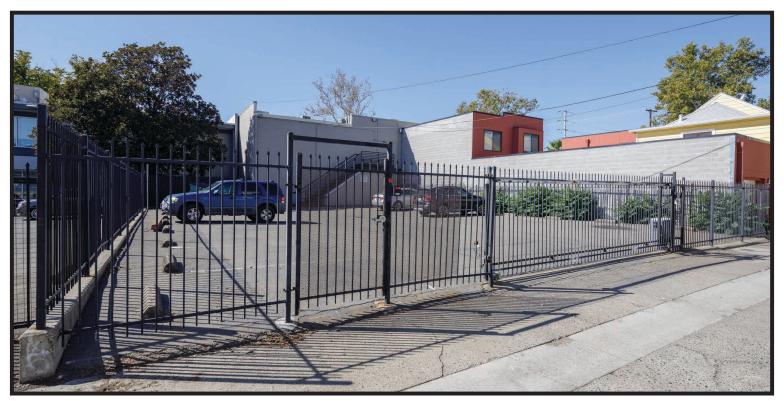

# 2007 O Street, Sacramento, CA 95811

- Two-Story Office with on site secured parking
- 4 Restrooms: 2 on First Floor & 2 on Second Floor
- .23 Acre Parcel, APN # 007-0245-019
- C-2 (Commercial) Zoning
- 16 on site parking stalls
- Full First and Second Floor Buildout includes private offices, conference rooms, open areas, kitchens/breakrooms, reception and storage areas.
- New Roof in 2011
- Significant improvements over the last 15 years include entry security gate with key pad and auto lock door, curtain glass exterior south wall, structural reinforcement and upgrades to fire exit stairs, fire safety system/alarm with cellular monitoring, modern interior finishes with fresh paint and remodeled restrooms.
- Unique opportunity to lease or purchase a small office building with secure on site parking in the midtown submarket. Existing furniture/cubicles can be made available.