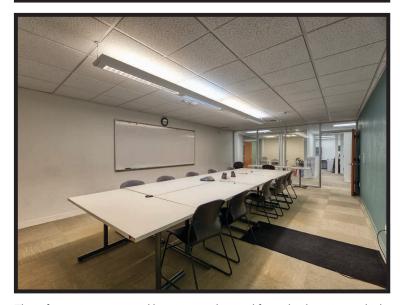

# 2007 O Street, Sacramento, CA 95811

- Two-Story Office with on site secured parking
- 4 Restrooms: 2 on First Floor & 2 on Second Floor
- .23 Acre Parcel, APN # 007-0245-019
- C-2 (Commercial) Zoning
- 16 on site parking stalls
- Full First and Second Floor Buildout includes private offices, conference rooms, open areas, kitchens/breakrooms, reception and storage areas.
- New Roof in 2011
- Significant improvements over the last 15 years include entry security gate with key pad and auto lock door, curtain glass exterior south wall, structural reinforcement and upgrades to fire exit stairs, fire safety system/alarm with cellular monitoring, modern interior finishes with fresh paint and remodeled restrooms.
- Unique opportunity to lease or purchase a small office building with secure on site parking in the midtown submarket. Existing furniture/cubicles can be made available.