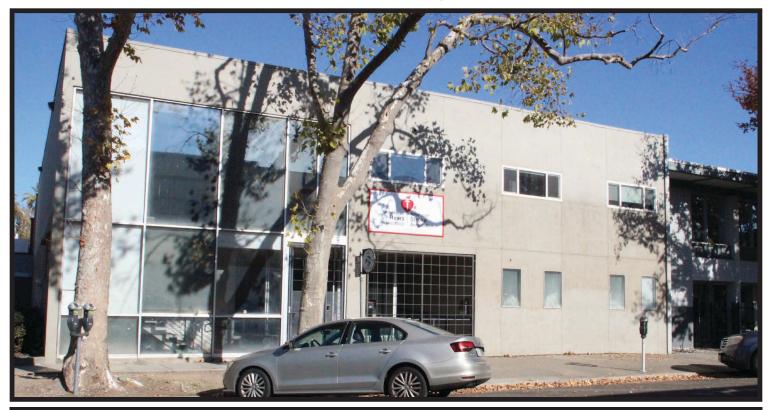

# PRICE FOR SALE OR LEASE REDUCER

9,800 S.F. Midtown Office Building • Divisible to 4,900 S.F.

# 2007 O Street, Sacramento, CA 95811

- Two-Story Office with on site secured parking
- 4 Restrooms: 2 on First Floor & 2 on Second Floor
- .23 Acre Parcel, APN # 007-0245-019
- C-2 (Commercial) Zoning
- 16 on site parking stalls
- Full First and Second Floor Buildout includes private offices, conference rooms, open areas, kitchens/breakrooms, reception and storage areas.
- New Roof in 2011
- Significant improvements over the last 15 years include entry security gate with key pad and auto lock door, curtain glass exterior south wall, structural reinforcement and upgrades to fire exit stairs, fire safety system/alarm with cellular monitoring, modern interior finishes with fresh paint and remodeled restrooms.
- Unique opportunity to lease or purchase a small office building with secure on site parking in the midtown submarket. Existing furniture/cubicles can be made available.