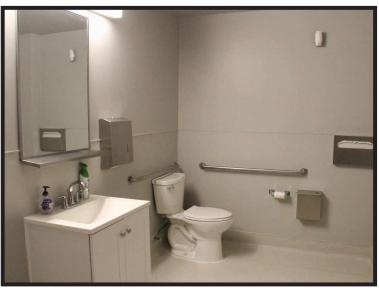

# 2007 O Street, Sacramento, CA 95811

- Two-Story Office with on site secured parking
- 4 Restrooms: 2 on First Floor & 2 on Second Floor
- .23 Acre Parcel, APN # 007-0245-019
- C-2 (Commercial) Zoning
- 16 on site parking stalls
- Full First and Second Floor Buildout includes private offices, conference rooms, open areas, kitchens/breakrooms, reception and storage areas.
- New Roof in 2011
- Significant improvements over the last 15 years include entry security gate with key pad and auto lock door, curtain glass exterior south wall, structural reinforcement and upgrades to fire exit stairs, fire safety system/alarm with cellular monitoring, modern interior finishes with fresh paint and remodeled restrooms.
- Unique opportunity to lease or purchase a small office building with secure on site parking in the midtown submarket. Existing furniture/cubicles can be made available.