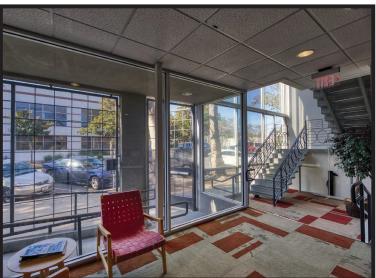

# 2007 O Street, Sacramento, CA 95811

- Two-Story Office with on site secured parking
- 4 Restrooms: 2 on First Floor & 2 on Second Floor
- .23 Acre Parcel, APN # 007-0245-019
- C-2 (Commercial) Zoning
- 16 on site parking stalls
- Full First and Second Floor Buildout includes private offices, conference rooms, open areas, kitchens/breakrooms, reception and storage areas.
- New Roof in 2011
- Significant improvements over the last 15 years include entry security gate with key pad and auto lock door, curtain glass exterior south wall, structural reinforcement and upgrades to fire exit stairs, fire safety system/alarm with cellular monitoring, modern interior finishes with fresh paint and remodeled restrooms.
- Unique opportunity to lease or purchase a small office building with secure on site parking in the midtown submarket. Existing furniture/cubicles can be made available.