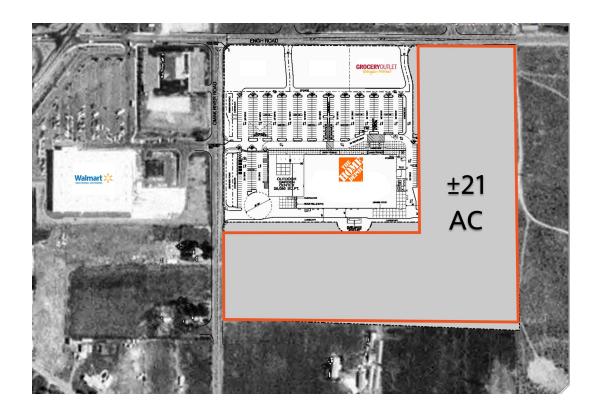

## **Property Summary**

## **PROPERTY HIGHLIGHTS**

- Anchored by The Home Depot
- Adjacent to Walmart
- Excellent access and visibility off of SR 97
- Ready for building permits
- Other area retailers include Safeway, Harbor Freight Tools, Rite Aid, O'Reilly Auto Parts, Dollar Tree, Big 5 Sporting Goods, Rent-A-Center, and Grocery Outlet