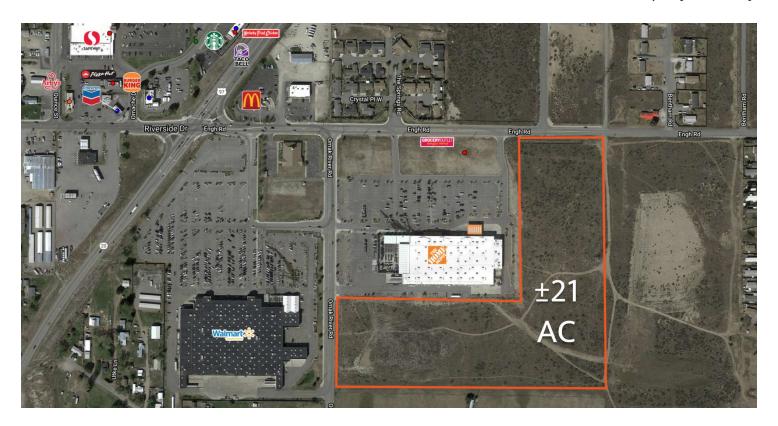

## **Property Summary**

## **PROPERTY HIGHLIGHTS**

- Anchored by The Home Depot
- Adjacent to Walmart
- Excellent access and visibility off of SR 97
- Ready for building permits
- Other area retailers include Safeway, Harbor Freight Tools, Rite Aid, O'Reilly Auto Parts, Dollar Tree, Big 5 Sporting Goods, Rent-A-Center, and Grocery Outlet