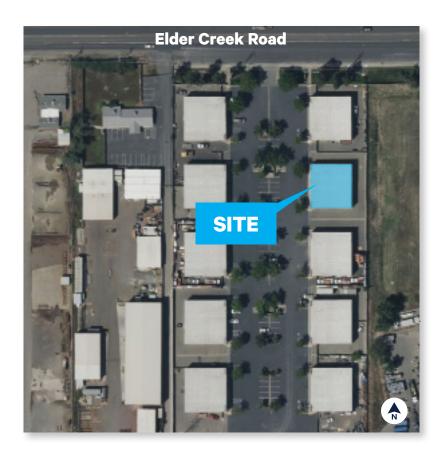

## 8634 ELDER CREEK ROAD SACRAMENTO, CA 95828

- + BUILDING AREA: ±4,900 SF
- + OFFICE AREA: ±500 SF
- + AVAILABLE: FEBRUARY 2025
- + CLEAR HEIGHT: 16'-18'
- + GRADE LEVEL DOORS: 6 10' X 12'
- + ZONING: M-2S HEAVY INDUSTRIAL
- + POWER: 400 AMPS, 120/208V\*