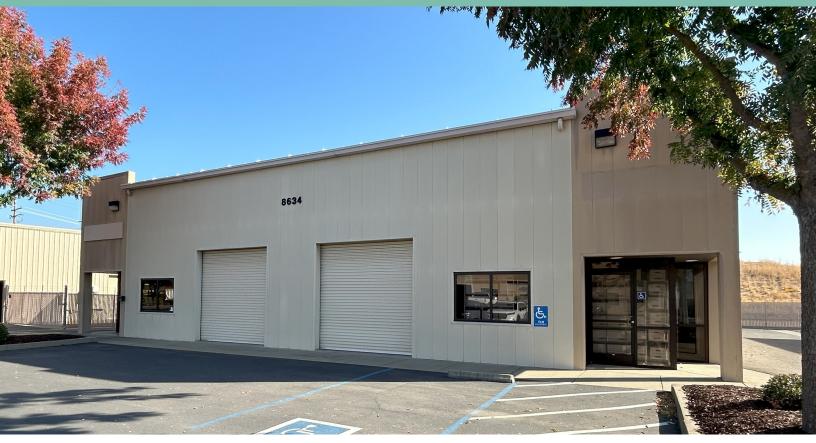

# 8634 Elder Creek Road

## 8634 ELDER CREEK ROAD SACRAMENTO, CA 95828

- + BUILDING AREA: ±4,900 SF
- + OFFICE AREA: ±500 SF
- + AVAILABLE: FEBRUARY 2025
- + CLEAR HEIGHT: 16'-18'
- + GRADE LEVEL DOORS: 6 10' X 12'
- + ZONING: M-2S HEAVY INDUSTRIAL
- + POWER: 400 AMPS, 120/208V\*