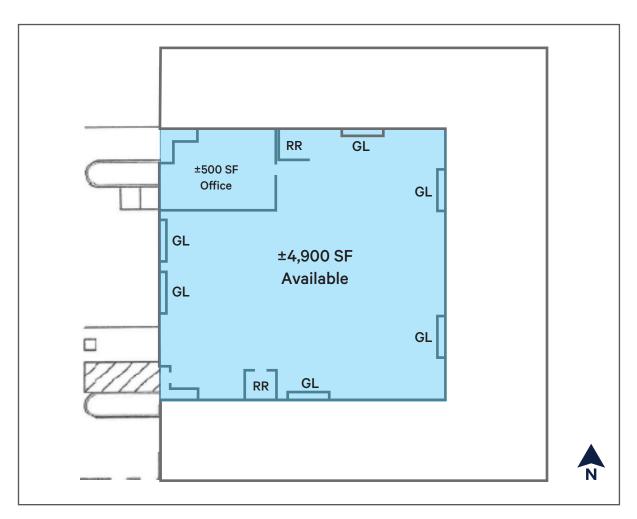

**Contact Us**

#### Zac Sweet SIOR

Senior Vice President +1 916 717 4768 zac.sweet@cbre.com Lic. 01352800

#### Tyler Howell

Senior Associate +1 916 781 4835 tyler.howell1@cbre.com Lic. 02100245

#### **Courtney Lee**

Associate +1 916 906 5544 courtney.lee@cbre.com Lic. 02031694

#### Stacy Ladd

Senior Asset Manager, Buzz Oates T: 916 379 3847 stacyladd@buzzoates.com Lic. 01214064



## For Lease

## **PROPERTY INFORMATION**

## 8634 ELDER CREEK ROAD SACRAMENTO, CA 95828

- + BUILDING AREA: ±4,900 SF
- + OFFICE AREA: ±500 SF
- + AVAILABLE: FEBRUARY 2025
- + CLEAR HEIGHT: 16'-18'
- + GRADE LEVEL DOORS: 6 10' X 12'
- + ZONING: M-2S HEAVY INDUSTRIAL
- + POWER: 400 AMPS, 120/208V\*



\*TENANT TO INDEPENDENTLY VERIFY PRIOR TO ENTERING BINDING AGREEMENT







## For Lease

## FLOOR PLAN



\*FLOOR PLAN NOT TO SCALE

GL - Grade Level Door RR - Restroom

## **Contact Us**

### Zac Sweet SIOR

Senior Vice President +1 916 717 4768 zac.sweet@cbre.com Lic. 01352800

#### Tyler Howell

Senior Associate +1 916 781 4835 tyler.howell1@cbre.com Lic. 02100245

#### **Courtney Lee**

Associate +1 916 906 5544 courtney.lee@cbre.com Lic. 02031694

#### Stacy Ladd

Senior Asset Manager, Buzz Oates T: 916 379 3847 stacyladd@buzzoates.com Lic. 01214064

© 2025 CBRE, Inc. All rights reserved. This information has been obtained from sources believed reliable but has not been verified for accuracy or completeness. CBRE, Inc. makes no guarantee, representation or warranty and accepts no responsibility or liability as to the accuracy, completeness, or reliability of the information contained he