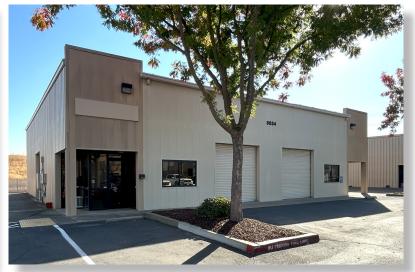

# 8634 Elder Creek Road

## 8634 ELDER CREEK ROAD SACRAMENTO, CA 95828

- + BUILDING AREA: ±4,900 SF
- + OFFICE AREA: ±500 SF
- + AVAILABLE: FEBRUARY 2025
- + CLEAR HEIGHT: 16'-18'
- + GRADE LEVEL DOORS: 6 10' X 12'
- + ZONING: M-2S HEAVY INDUSTRIAL
- + POWER: 400 AMPS, 120/208V\*