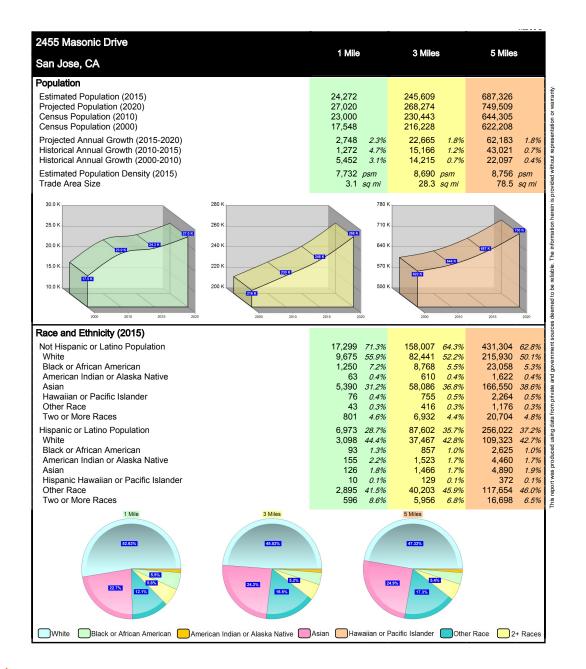

## For Sale ±3 to 5 Acre Site for Redevelopment - Demographics

## For Sale ±3 to 5 Acre Site for Redevelopment - Demographics

| 2455 Masonic Drive                                          | 1 Mile           | 3 Miles                           | 5 Miles            |  |
|-------------------------------------------------------------|------------------|-----------------------------------|--------------------|--|
| San Jose, CA                                                |                  | 5 Miles                           |                    |  |
| Age Distribution (2015)                                     |                  |                                   |                    |  |
| Age Under 5 Years                                           | 1,965 <i>8.1</i> | <mark>%</mark> 17,208 <i>7.0%</i> | 46,590 <i>6.8%</i> |  |
| Age 5 to 9 Years                                            | 1,698 <i>7.0</i> | <mark>%</mark> 16,248 <i>6.6%</i> | 45,966 <i>6.7%</i> |  |
| Age 10 to 14 Years                                          | 1,380 <i>5.7</i> | <mark>%</mark> 14,836 <i>6.0%</i> | 43,292 <i>6.3%</i> |  |
| Age 15 to 19 Years                                          | 1,148 <i>4.7</i> | <mark>%</mark> 14,682 <i>6.0%</i> | 44,223 6.4%        |  |
| Age 20 to 24 Years                                          | 1,309 <i>5.4</i> | <mark>%</mark> 17,320 <i>7.1%</i> | 50,468 <i>7.3%</i> |  |
| Age 25 to 29 Years                                          | 1,821 <i>7.5</i> | <mark>%</mark> 18,805 <i>7.7%</i> | 51,803 <i>7.5%</i> |  |
| Age 30 to 34 Years                                          | 2,262 <i>9.3</i> | <mark>%</mark> 19,509 <i>7.9%</i> | 53,032 7.7%        |  |
| Age 35 to 39 Years                                          | 2,114 <i>8.7</i> | <mark>%</mark> 18,621 <i>7.6%</i> | 51,904 <i>7.6%</i> |  |
| Age 40 to 44 Years                                          | 1,814 <i>7.5</i> | <mark>%</mark> 17,849 <i>7.3%</i> | 50,574 7.4%        |  |
| Age 45 to 49 Years                                          | 1,649 <i>6.8</i> | <mark>%</mark> 16,868 <i>6.9%</i> | 47,878 <i>7.0%</i> |  |
| Age 50 to 54 Years                                          | 1,521 <i>6.3</i> | <mark>%</mark> 16,412 <i>6.7%</i> | 46,851 <i>6.8%</i> |  |
| Age 55 to 59 Years                                          | 1,469 <i>6.1</i> | <mark>%</mark> 15,200 <i>6.2%</i> | 42,334 <i>6.2%</i> |  |
| Age 60 to 64 Years                                          | 1,206 <i>5.0</i> | <mark>%</mark> 12,335 <i>5.0%</i> | 33,644 <i>4.9%</i> |  |
| Age 65 to 69 Years                                          | 969 4.0          | <mark>%</mark>                    | 25,621 <i>3.7%</i> |  |
| Age 70 to 74 Years                                          | 644 <i>2.7</i>   | % 6,886 <i>2.8%</i>               | 18,532 <i>2.7%</i> |  |
| Age 75 to 79 Years                                          | 477 <i>2.0</i>   | <mark>%</mark>                    | 13,629 <i>2.0%</i> |  |
| Age 80 to 84 Years                                          | 356 <i>1.5</i>   | <mark>%</mark> 3,618 <i>1.5%</i>  | 9,749 <i>1.4%</i>  |  |
| Age 85 Years or Over                                        | 471 <i>1.9</i>   | <mark>%</mark> 4,517 <i>1.8%</i>  | 11,236 <i>1.6%</i> |  |
| Median Age                                                  | 35.6             | 35.7                              | 35.3               |  |
| Generation (2015)                                           |                  |                                   |                    |  |
| iGeneration (Age Under 15 Years)                            | 5,044 20.89      | 48,292 19.7%                      | 135,849 19.8%      |  |
| Generation 9/11 Millennials (Age 15 to 34 Years)            | 6,539 26.99      | 70,316 28.6%                      | 199,526 29.0%      |  |
| Gen Xers (Age 35 to 49 Years)                               | 5,577 23.09      | 53,338 21.7%                      | 150,356 21.9%      |  |
| Baby Boomers (Age 50 to 74 Years)                           | 5,808 23.99      | 60,452 24.6%                      | 166,982 24.3%      |  |
| Silent Generation (Age 75 to 84 Years)                      | 833 3.49         | 8,694 3.5%                        | 23,378 3.4%        |  |
| G.I. Generation (Age 85 Years or Over)                      | 471 1.99         | % 4,517 1.8%                      | 11,236 1.6%        |  |
|                                                             |                  |                                   |                    |  |
| 8.00 K 80.0 K 70.3 K 200 K 200 K                            |                  |                                   |                    |  |
| 6.00 K 5.58 K 60.0 K                                        | 1                | 79 K                              | K                  |  |
| 40.0 K 40.0 K                                               | 1                | 19 K                              |                    |  |
|                                                             |                  |                                   |                    |  |
| 2.00 K 20.0 K                                               | 8.69 K           | 9.3К                              | 23.4 K             |  |
| 75.0                                                        | 4.52 K           | -750 GEN GEN 9/11 GEN X BOOMER    | 11.2 K             |  |
| GEN GENEHI GENX DOOMER SLENT GENGL GENEHI GENYH GENX DOOMER | SLENT GEN GL     | IGEN GENSHI GENX BOOMER           | SLENT GEN GL       |  |