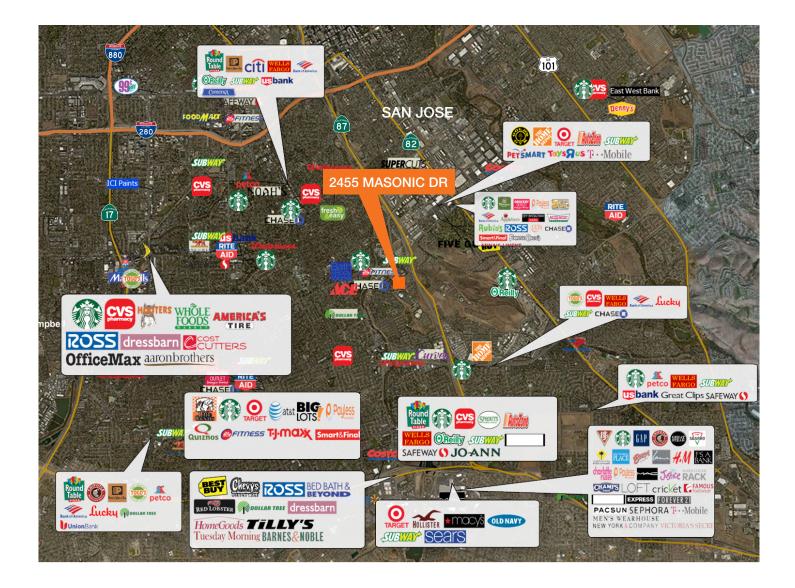

23.4 K             |  |
| 75.0                                                        | 4.52 K           | -750 GEN GEN 9/11 GEN X BOOMER    | 11.2 K             |  |
| GEN GENEHI GENX DOOMER SLENT GENGL GENEHI GENYH GENX DOOMER | SLENT GEN GL     | IGEN GENSHI GENX BOOMER           | SLENT GEN GL       |  |

### Contact

Justin Hedberg 408.588.2317 jhedberg@kiddermathews.com LIC #01480759 Chris Rowe 408.588.2313 crowe@kiddermathews.com LIC #01329262

#### kiddermathews.com



## **For Sale** ±3 to 5 Acre Site for Redevelopment - Demographics



### Contact

Justin Hedberg 408.588.2317 jhedberg@kiddermathews.com LIC #01480759 Chris Rowe 408.588.2313 crowe@kiddermathews.com LIC #01329262

#### kiddermathews.com



# For Sale - ±3 to 5 Acre Site for Redevelopment

### **Retail Amenities**



#### Contact

Justin Hedberg 408.588.2317 jhedberg@kiddermathews.com LIC #01480759 Chris Rowe 408.588.2313 crowe@kiddermathews.com LIC #01329262

#### kiddermathews.com