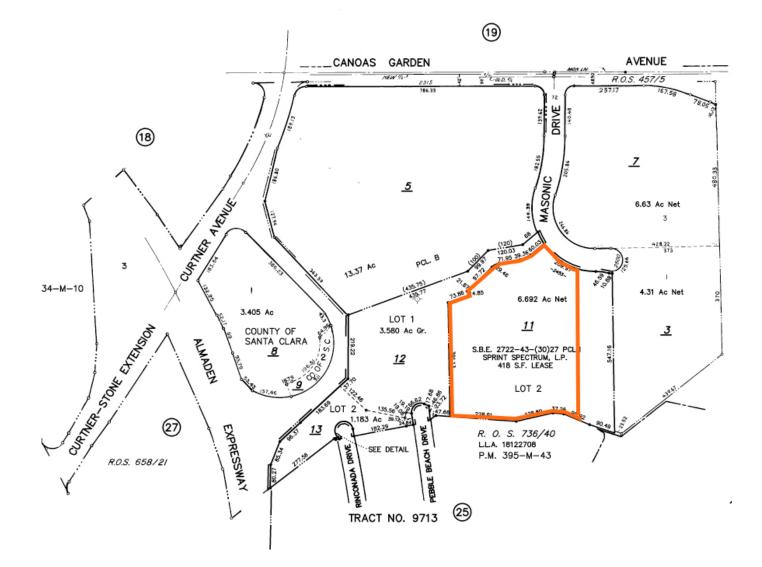

#### 2455 MASONIC DRIVE San Jose, CA

## For Sale ±3 to 5 Acre Site for Redevelopment

kiddermathews.com

| In the heart of Silicon Valley near downtown San Jose                                                   |
|---------------------------------------------------------------------------------------------------------|
| General Planned Public Quasi Public and adjacent to<br>Transit Residential                              |
| Allowed and conditional uses include schools, churches, residential care facilities and daycare centers |
| Approximately 0.3 miles from VTA Light Rail station                                                     |
| Quick and easy access to Highway 87                                                                     |