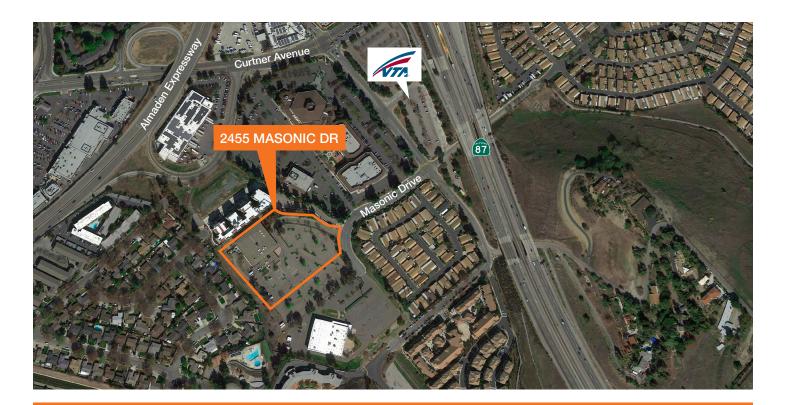

#### 2455 MASONIC DRIVE San Jose, CA

## For Sale ±3 to 5 Acre Site for Redevelopment

kiddermathews.com

| In the heart of Silicon Valley near downtown San Jose                                                   |
|---------------------------------------------------------------------------------------------------------|
| General Planned Public Quasi Public and adjacent to<br>Transit Residential                              |
| Allowed and conditional uses include schools, churches, residential care facilities and daycare centers |
| Approximately 0.3 miles from VTA Light Rail station                                                     |
| Quick and easy access to Highway 87                                                                     |