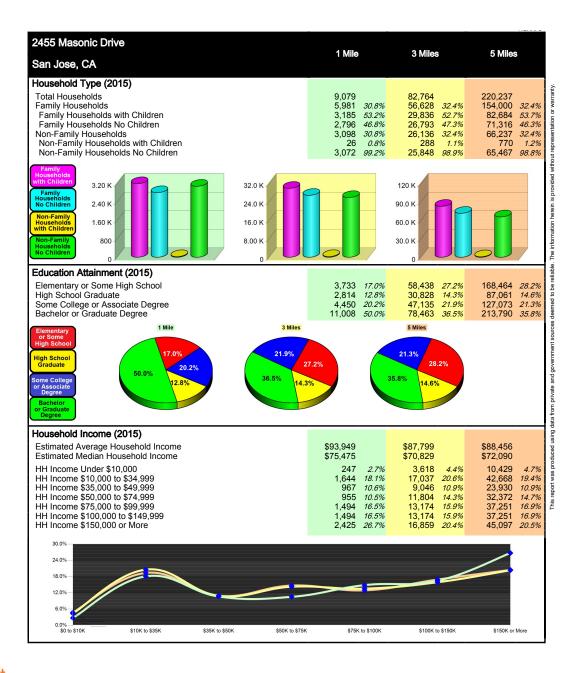

## For Sale ±3 to 5 Acre Site for Redevelopment - Demographics

## For Sale ±3 to 5 Acre Site for Redevelopment - Demographics

| 2455 Masonic Drive                                          | 1 Mile           | 3 Miles                           | 5 Miles            |  |
|-------------------------------------------------------------|------------------|-----------------------------------|--------------------|--|
| San Jose, CA                                                |                  | 5 Miles                           |                    |  |
| Age Distribution (2015)                                     |                  |                                   |                    |  |
| Age Under 5 Years                                           | 1,965 <i>8.1</i> | <mark>%</mark> 17,208 <i>7.0%</i> | 46,590 <i>6.8%</i> |  |
| Age 5 to 9 Years                                            | 1,698 <i>7.0</i> | <mark>%</mark> 16,248 <i>6.6%</i> | 45,966 <i>6.7%</i> |  |
| Age 10 to 14 Years                                          | 1,380 <i>5.7</i> | <mark>%</mark> 14,836 <i>6.0%</i> | 43,292 <i>6.3%</i> |  |
| Age 15 to 19 Years                                          | 1,148 <i>4.7</i> | <mark>%</mark> 14,682 <i>6.0%</i> | 44,223 6.4%        |  |
| Age 20 to 24 Years                                          | 1,309 <i>5.4</i> | <mark>%</mark> 17,320 <i>7.1%</i> | 50,468 <i>7.3%</i> |  |
| Age 25 to 29 Years                                          | 1,821 <i>7.5</i> | <mark>%</mark> 18,805 <i>7.7%</i> | 51,803 <i>7.5%</i> |  |
| Age 30 to 34 Years                                          | 2,262 <i>9.3</i> | <mark>%</mark> 19,509 <i>7.9%</i> | 53,032 7.7%        |  |
| Age 35 to 39 Years                                          | 2,114 <i>8.7</i> | <mark>%</mark> 18,621 <i>7.6%</i> | 51,904 <i>7.6%</i> |  |
| Age 40 to 44 Years                                          | 1,814 <i>7.5</i> | <mark>%</mark> 17,849 <i>7.3%</i> | 50,574 7.4%        |  |
| Age 45 to 49 Years                                          | 1,649 <i>6.8</i> | <mark>%</mark> 16,868 <i>6.9%</i> | 47,878 <i>7.0%</i> |  |
| Age 50 to 54 Years                                          | 1,521 <i>6.3</i> | <mark>%</mark> 16,412 <i>6.7%</i> | 46,851 <i>6.8%</i> |  |
| Age 55 to 59 Years                                          | 1,469 <i>6.1</i> | <mark>%</mark> 15,200 <i>6.2%</i> | 42,334 <i>6.2%</i> |  |
| Age 60 to 64 Years                                          | 1,206 <i>5.0</i> | <mark>%</mark> 12,335 <i>5.0%</i> | 33,644 <i>4.9%</i> |  |
| Age 65 to 69 Years                                          | 969 4.0          | <mark>%</mark>                    | 25,621 <i>3.7%</i> |  |
| Age 70 to 74 Years                                          | 644 <i>2.7</i>   | % 6,886 <i>2.8%</i>               | 18,532 <i>2.7%</i> |  |
| Age 75 to 79 Years                                          | 477 <i>2.0</i>   | <mark>%</mark>                    | 13,629 <i>2.0%</i> |  |
| Age 80 to 84 Years                                          | 356 <i>1.5</i>   | <mark>%</mark> 3,618 <i>1.5%</i>  | 9,749 <i>1.4%</i>  |  |
| Age 85 Years or Over                                        | 471 <i>1.9</i>   | <mark>%</mark> 4,517 <i>1.8%</i>  | 11,236 <i>1.6%</i> |  |
| Median Age                                                  | 35.6             | 35.7                              | 35.3               |  |
| Generation (2015)                                           |                  |                                   |                    |  |
| iGeneration (Age Under 15 Years)                            | 5,044 20.89      | 48,292 19.7%                      | 135,849 19.8%      |  |
| Generation 9/11 Millennials (Age 15 to 34 Years)            | 6,539 26.99      | 70,316 28.6%                      | 199,526 29.0%      |  |
| Gen Xers (Age 35 to 49 Years)                               | 5,577 23.09      | 53,338 21.7%                      | 150,356 21.9%      |  |
| Baby Boomers (Age 50 to 74 Years)                           | 5,808 23.99      | 60,452 24.6%                      | 166,982 24.3%      |  |
| Silent Generation (Age 75 to 84 Years)                      | 833 3.49         | 8,694 3.5%                        | 23,378 3.4%        |  |
| G.I. Generation (Age 85 Years or Over)                      | 471 1.99         | % 4,517 1.8%                      | 11,236 1.6%        |  |
|                                                             |                  |                                   |                    |  |
| 8.00 K 80.0 K 70.3 K 200 K 200 K                            |                  |                                   |                    |  |
| 6.00 K 5.58 K 60.0 K                                        | 1                | 79 K                              | K                  |  |
| 40.0 K 40.0 K                                               | 1                | 19 K                              |                    |  |
|                                                             |                  |                                   |                    |  |
| 2.00 K 20.0 K                                               | 8.69 K           | 9.3К                              | 23.4 K             |  |
| 75.0                                                        | 4.52 K           | -750 GEN GEN 9/11 GEN X BOOMER    | 11.2 K             |  |
| GEN GENEHI GENX DOOMER SLENT GENGL GENEHI GENYH GENX DOOMER | SLENT GEN GL     | IGEN GENSHI GENX BOOMER           | SLENT GEN GL       |  |