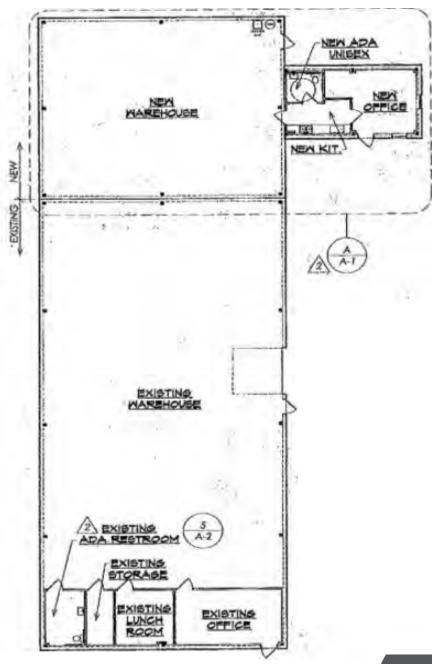

CE WITH BATHROOM AND KITCHEN AREA,
RECENT ADDITION: SMALL BREAKROOM, SHOP OFFERS CEILING MOUNTED GAS

FIRED SPACE HEATER, 15'2"-18'9" CLEAR IN THIS AREA,

ACCESS VIA 10' X 10' GRADE-LEVEL DOOR, COMPRESSED AIR

LINES TRHOUGHOUT

CONSTRUCTION: METAL

**ACRES:** 0.95

**ZONING:** M1, LIMITED MANUFACTURING

**UTILITIES:** 800 AMP, 3-PHASE, 120/240/480 VOLT SERVICE

THROUGHOUT SHOP / WAREHOUSE AREA

**PARKING:** 11 ONSITE PARKING SPACES

MISCELLANEOUS: • LED LIGHTING

FULLY INSULATED INTERIOR

NATURAL GAS TO BUILDING

NEW MARKET TAX CREDIT ZONE

ENTERPRISE ZONE

**CLICK TO VIEW LOCAL & STATE INCENTIVES** 

**SALE PRICE:** \$890,000

LEASE RATE: \$11.00 PSF, NNN

**OCCUPANCY:** JUNE 1st, 2025







### // PROPERTY PHOTOS













#### // FLOOR PLAN - 2015 ADDITION



#### **# FLOOR PLAN**



## // PARCEL MAP







#### **CLAY CULBRETH**

Senior Vice President 757 407 2424 clay.culbreth@thalhimer.com The Town Center at Virginia Beach 222 Central Park Avenue Suite 1500 Virginia Beach, VA 23462 thalhimer.com



Independently Owned and Operated / A Member of the Cushman & Wakefield Alliance

Cushman & Wakefield | Thalhimer © 2025. No warranty or representation, express or implied, is made to the accuracy or completeness of the information contained herein, and same is submitted subject to errors, omissions, change of price, rental or other conditions, withdrawal without notice, and to any special listing conditions imposed by the property owner(s). As applicable, we make no representation as to the condition of the property (or properties) in question.