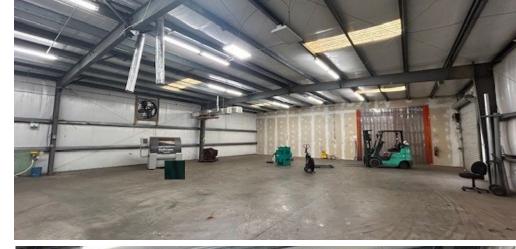

TED

FAN SYSTEM, THIS AREA IS SEPARATED FROM SECTION 1 BY

SHEET ROCK NON-LOAD BEARING WALL

SMALL OFFICE WITH BATHROOM AND KITCHEN AREA,
RECENT ADDITION: SMALL BREAKROOM, SHOP OFFERS CEILING MOUNTED GAS

FIRED SPACE HEATER, 15'2"-18'9" CLEAR IN THIS AREA,

ACCESS VIA 10' X 10' GRADE-LEVEL DOOR, COMPRESSED AIR

LINES TRHOUGHOUT

CONSTRUCTION: METAL

**ACRES:** 0.95

**ZONING:** M1, LIMITED MANUFACTURING

**UTILITIES:** 800 AMP, 3-PHASE, 120/240/480 VOLT SERVICE

THROUGHOUT SHOP / WAREHOUSE AREA

**PARKING:** 11 ONSITE PARKING SPACES

MISCELLANEOUS: • LED LIGHTING

FULLY INSULATED INTERIOR

NATURAL GAS TO BUILDING

NEW MARKET TAX CREDIT ZONE

ENTERPRISE ZONE

**CLICK TO VIEW LOCAL & STATE INCENTIVES** 

**SALE PRICE:** \$890,000

LEASE RATE: \$11.00 PSF, NNN

**OCCUPANCY:** JUNE 1st, 2025







### // PROPERTY PHOTOS













#### // FLOOR PLAN - 2015 ADDITION



#### **# FLOOR PLAN**



## // PARCEL MAP







#### **CLAY CULBRETH**

Senior Vice President 757 407 2424 clay.culbreth@thalhimer.com The Town Center at Virginia Beach 222 Central Park Avenue Suite 1500 Virginia Beach, VA 23462 thalhimer.com



Independently Owned and Operated / A Member of the Cushman & Wakefield Alliance

Cushman & Wakefield | Thalhimer © 2025. No warranty or representation, express or implied, is made to the accuracy or completeness of the information contained herein, and same is submitted subject to errors, omissions, change of price, rental or other conditions, withdrawal without notice, and to any special listing conditions imposed by the property owner(s). As applicable, we make no re