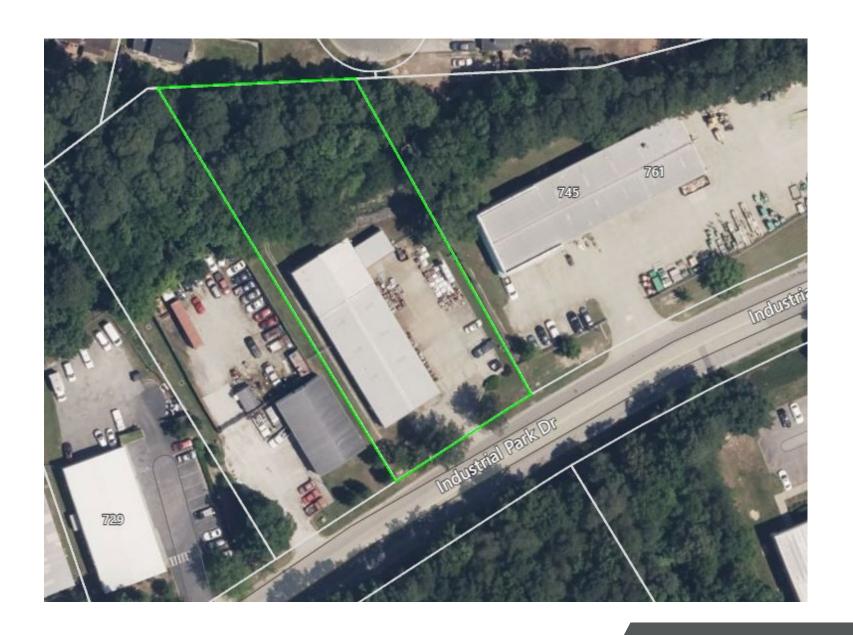

KITCHEN AREA,
RECENT ADDITION: SMALL BREAKROOM, SHOP OFFERS CEILING MOUNTED GAS

FIRED SPACE HEATER, 15'2"-18'9" CLEAR IN THIS AREA,

ACCESS VIA 10' X 10' GRADE-LEVEL DOOR, COMPRESSED AIR

LINES TRHOUGHOUT

CONSTRUCTION: METAL

**ACRES:** 0.95

**ZONING:** M1, LIMITED MANUFACTURING

**UTILITIES:** 800 AMP, 3-PHASE, 120/240/480 VOLT SERVICE

THROUGHOUT SHOP / WAREHOUSE AREA

**PARKING:** 11 ONSITE PARKING SPACES

MISCELLANEOUS: • LED LIGHTING

FULLY INSULATED INTERIOR

NATURAL GAS TO BUILDING

NEW MARKET TAX CREDIT ZONE

ENTERPRISE ZONE

**CLICK TO VIEW LOCAL & STATE INCENTIVES** 

**SALE PRICE:** \$890,000

LEASE RATE: \$11.00 PSF, NNN

**OCCUPANCY:** JUNE 1st, 2025







### // PROPERTY PHOTOS













#### // FLOOR PLAN - 2015 ADDITION



#### **# FLOOR PLAN**



## // PARCEL MAP







#### **CLAY CULBRETH**

Senior Vice President 757 407 2424 clay.culbreth@thalhimer.com The Town Center at Virginia Beach 222 Central Park Avenue Suite 1500 Virginia Beach, VA 23462 thalhimer.com



Independently Owned and Operated / A Member of the Cushman & Wakefield Alliance

Cushman & Wakefield | Thalhimer © 2025. No warranty or representation, express or implied, is made to the accuracy or completeness of the information contained herein, and same is submitted subject to errors, omissions, change of price, rental or other conditions, withdrawal without notice, and to any special listing conditions imposed by the property owner(s). As applicable, we make no representation as to the condition of the property (or properties) in question.