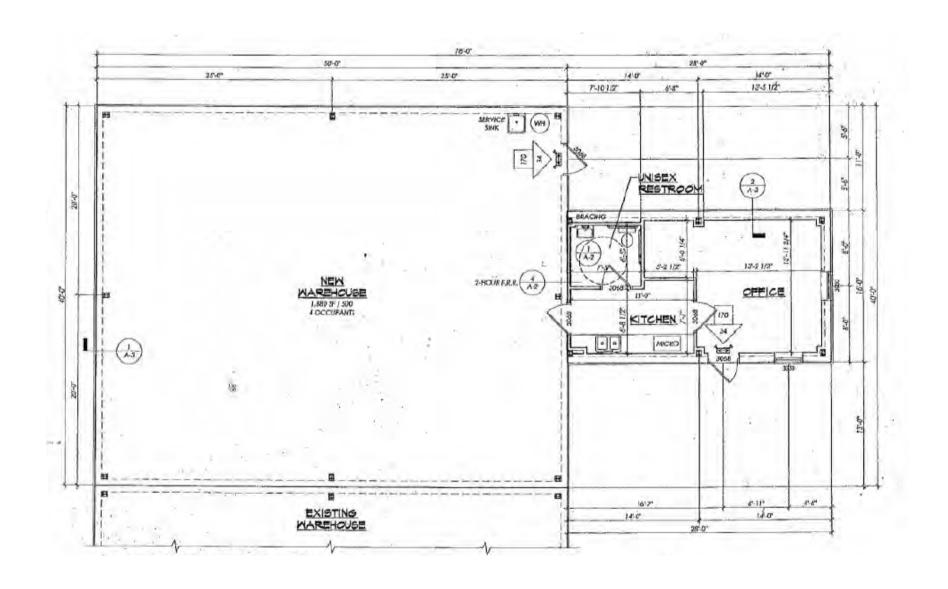

BEARING WALL

SMALL OFFICE WITH BATHROOM AND KITCHEN AREA,
RECENT ADDITION: SMALL BREAKROOM, SHOP OFFERS CEILING MOUNTED GAS

FIRED SPACE HEATER, 15'2"-18'9" CLEAR IN THIS AREA,

ACCESS VIA 10' X 10' GRADE-LEVEL DOOR, COMPRESSED AIR

LINES TRHOUGHOUT

CONSTRUCTION: METAL

**ACRES:** 0.95

**ZONING:** M1, LIMITED MANUFACTURING

**UTILITIES:** 800 AMP, 3-PHASE, 120/240/480 VOLT SERVICE

THROUGHOUT SHOP / WAREHOUSE AREA

**PARKING:** 11 ONSITE PARKING SPACES

MISCELLANEOUS: • LED LIGHTING

FULLY INSULATED INTERIOR

NATURAL GAS TO BUILDING

NEW MARKET TAX CREDIT ZONE

ENTERPRISE ZONE

**CLICK TO VIEW LOCAL & STATE INCENTIVES** 

**SALE PRICE:** \$890,000

LEASE RATE: \$11.00 PSF, NNN

**OCCUPANCY:** JUNE 1st, 2025







### // PROPERTY PHOTOS













#### // FLOOR PLAN - 2015 ADDITION



#### **# FLOOR PLAN**



## // PARCEL MAP







#### **CLAY CULBRETH**

Senior Vice President 757 407 2424 clay.culbreth@thalhimer.com The Town Center at Virginia Beach 222 Central Park Avenue Suite 1500 Virginia Beach, VA 23462 thalhimer.com



Independently Owned and Operated / A Member of the Cushman & Wakefield Alliance

Cushman & Wakefield | Thalhimer © 2025. No warranty or representation, express or implied, is made to the accuracy or completeness of the information contained herein, and same is submitted subject to errors, omissions, change of price, rental or other conditions, withdrawal without notice, and to any special listing conditions imposed by the property owner(s). As applicable, we make no representation as to the condition of the property (or properties) in question.