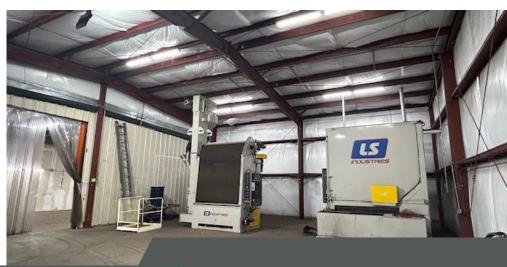

FAN SYSTEM, THIS AREA IS SEPARATED FROM SECTION 1 BY

SHEET ROCK NON-LOAD BEARING WALL

SMALL OFFICE WITH BATHROOM AND KITCHEN AREA,
RECENT ADDITION: SMALL BREAKROOM, SHOP OFFERS CEILING MOUNTED GAS

FIRED SPACE HEATER, 15'2"-18'9" CLEAR IN THIS AREA,

ACCESS VIA 10' X 10' GRADE-LEVEL DOOR, COMPRESSED AIR

LINES TRHOUGHOUT

CONSTRUCTION: METAL

**ACRES:** 0.95

**ZONING:** M1, LIMITED MANUFACTURING

**UTILITIES:** 800 AMP, 3-PHASE, 120/240/480 VOLT SERVICE

THROUGHOUT SHOP / WAREHOUSE AREA

**PARKING:** 11 ONSITE PARKING SPACES

MISCELLANEOUS: • LED LIGHTING

FULLY INSULATED INTERIOR

NATURAL GAS TO BUILDING

NEW MARKET TAX CREDIT ZONE

ENTERPRISE ZONE

**CLICK TO VIEW LOCAL & STATE INCENTIVES** 

**SALE PRICE:** \$890,000

LEASE RATE: \$11.00 PSF, NNN

**OCCUPANCY:** JUNE 1st, 2025







### // PROPERTY PHOTOS













#### // FLOOR PLAN - 2015 ADDITION



#### **# FLOOR PLAN**



## // PARCEL MAP







#### **CLAY CULBRETH**

Senior Vice President 757 407 2424 clay.culbreth@thalhimer.com The Town Center at Virginia Beach 222 Central Park Avenue Suite 1500 Virginia Beach, VA 23462 thalhimer.com



Independently Owned and Operated / A Member of the Cushman & Wakefield Alliance

Cushman & Wakefield | Thalhimer © 2025. No warranty or representation, express or implied, is made to the accuracy or completeness of the information contained herein, and same is submitted subject to errors, omissions, change of price, rental or other conditions, withdrawal without notice, and to any special listing conditions imposed by the property owner(s). As applicable, we make no repres