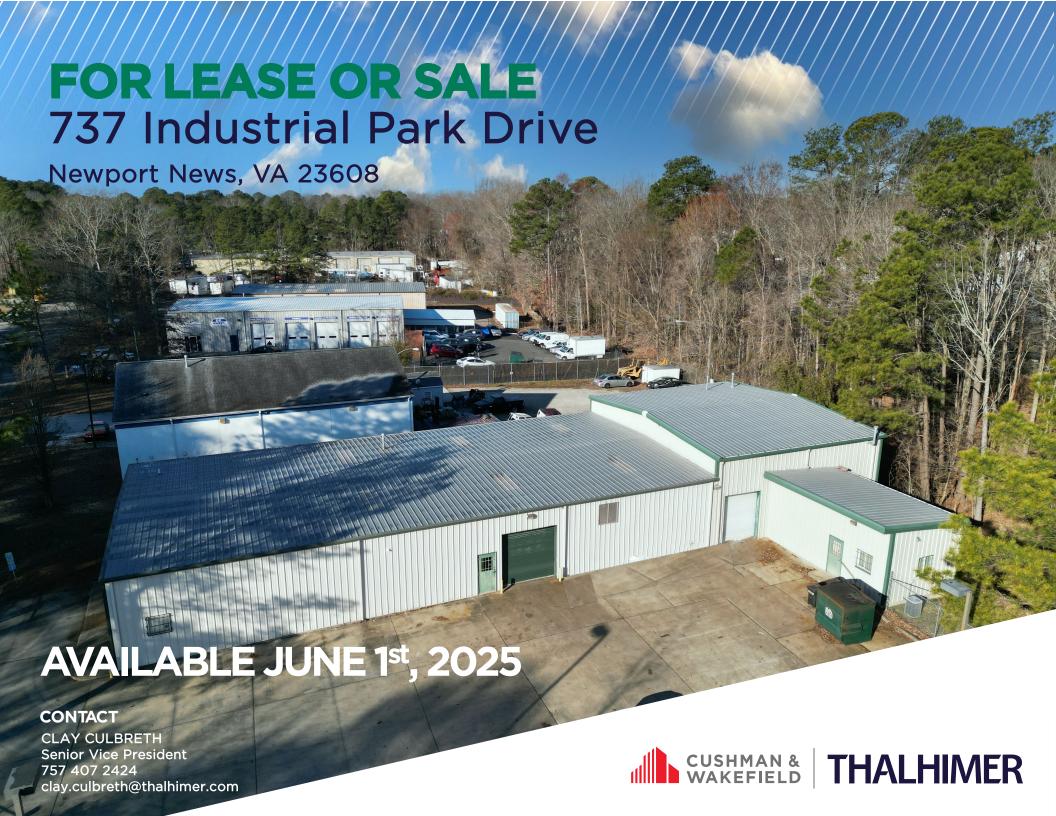

# // PROPERTY HIGHLIGHTS

**TOTAL SQUARE FOOTAGE:** 7,490 SF

**OFFICE:** RECEPTION/ENTRANCE, SMALL PRIATE OFFICE,

MECHANICAL/WATER HEATER ROOM, BATHROOM

FRONT WAREHOUSE: SECTION 1-

FULLY CLIMATE CONTROLLED, 11' - 13' CLEAR, ACCESS VIA

10' X 10' GRADE-LEVEL DOOR

SECTION2-

ACCESS TO SECTION 1, NO HVAC, LARGE WALL MOUNTED

FAN SYSTEM, THIS AREA IS SEPARATED FROM SECTION 1 BY

SHEET ROCK NON-LOAD BEARING WALL

SMALL OFFICE WITH BATHROOM AND KITCHEN AREA,
RECENT ADDITION: SMALL BREAKROOM, SHOP OFFERS CEILING MOUNTED GAS

FIRED SPACE HEATER, 15'2"-18'9" CLEAR IN THIS AREA,

ACCESS VIA 10' X 10' GRADE-LEVEL DOOR, COMPRESSED AIR

LINES TRHOUGHOUT

CONSTRUCTION: METAL

**ACRES:** 0.95

**ZONING:** M1, LIMITED MANUFACTURING

**UTILITIES:** 800 AMP, 3-PHASE, 120/240/480 VOLT SERVICE

THROUGHOUT SHOP / WAREHOUSE AREA

**PARKING:** 11 ONSITE PARKING SPACES

MISCELLANEOUS: • LED LIGHTING

FULLY INSULATED INTERIOR

NATURAL GAS TO BUILDING

NEW MARKET TAX CREDIT ZONE

ENTERPRISE ZONE

**CLICK TO VIEW LOCAL & STATE INCENTIVES** 

**SALE PRICE:** \$890,000

LEASE RATE: \$11.00 PSF, NNN

**OCCUPANCY:** JUNE 1st, 2025