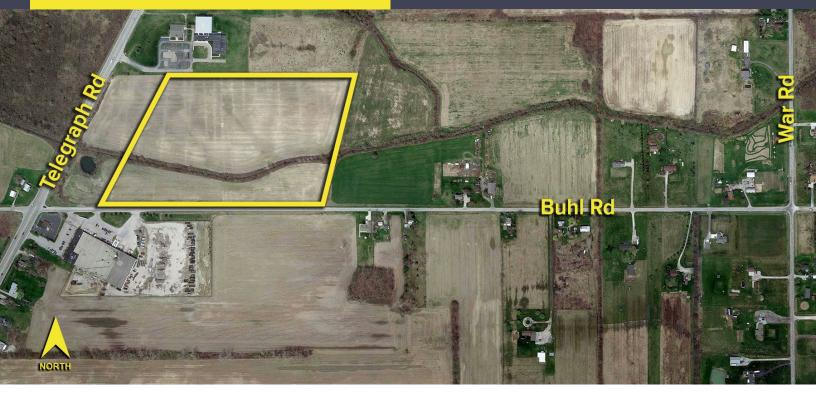

## BUHL ROAD FRENCHTOWN TWP., MICHIGAN

LAND FOR SALE 29.66 Acres Available

### **PROPERTY FEATURES**

- 29.66 acres available
- R-1B zoning
- 67 engineered approved lots
- Sale Price: Contact Broker
- Terms: TBD

For more information, please contact:

JUSTIN GAFFREY (248) 799 3143 jgaffrey@signatureassociates.com SIGNATURE ASSOCIATES