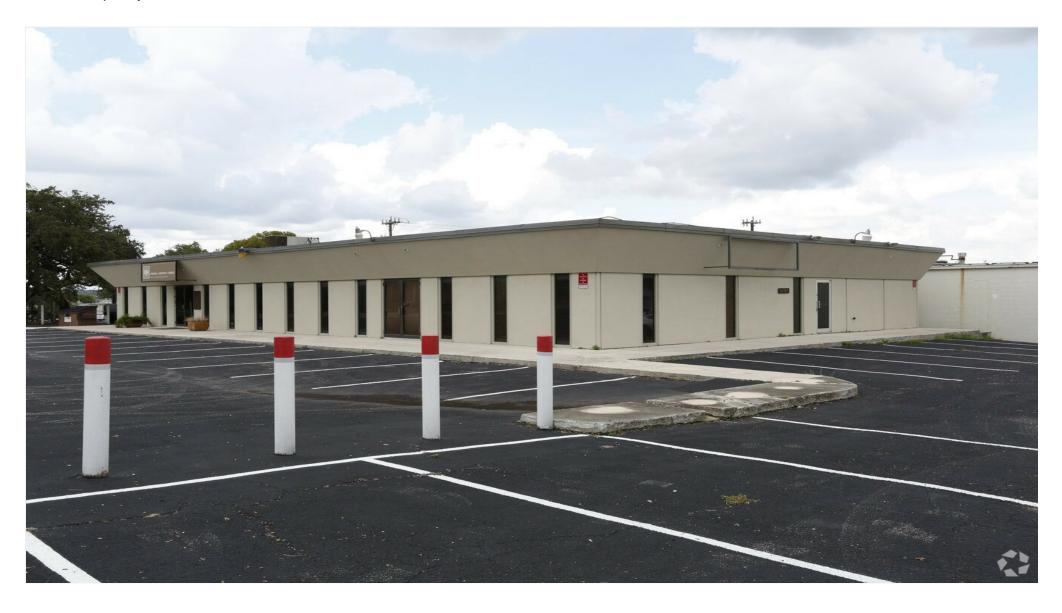

307 W Rhapsody Dr. San Antonio, TX 78216

#### **Property Details**

LOCATION, LOCATION, LOCATION!! THIS 6,000 SF BUILDING IS LOCATED IN THE HEART OF BEACON CIRCLE. WITH A PROMINATE CORNER LOCATION AND MAJOR VISIBLITY, THIS BUILDING IS A RARE OPPORTUNITY. THE BUILDING IS COMPRISED OF TWO SPACES THAT ARE 3,000 SF EACH BUT COULD BE COMBINED TO MAKE IT SINGLE TENANT. THE BUILDING IS ALSO HEAVILY PARKED WITH 40 PARKING SPACES! THIS IS A GREAT OPPORTINITY FOR SERVICE COMPANIES WITH LOTS OF VEHICLES. A FENCED YARD AND SOME WAREHOUSE COULD BE ADDED TO THE BUILDING IF NEEDED.

Price: \$18.00 /SF/YR

EXCELLENT CORNER LOCATION AT RHAPSODY AND WARFIELD

HEAVY PARKING

NORTH CENTRAL LOCATION WITH ACCESS TO ALL PARTS OF TOWN

View the full listing here: https://www.loopnet.com/Listing/307-W-Rhapsody-