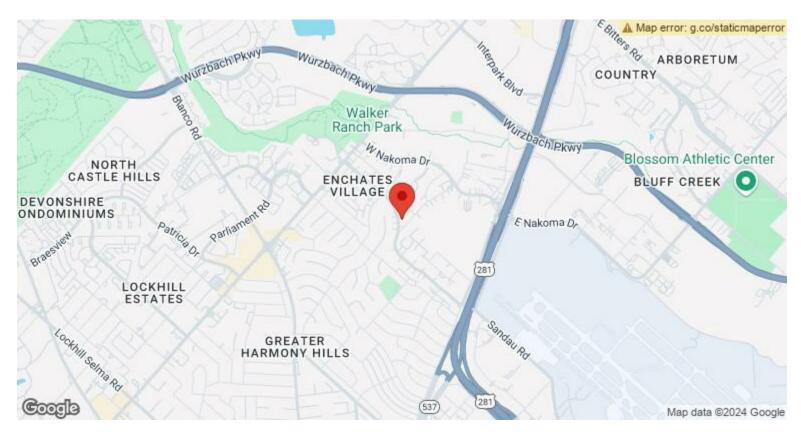

7-W-Rhapsody-Dr-San-Antonio-TX/33366826/

Rental Rate: \$18.00 PSF

\$4.17 NNN

Property Type: Office

Property Subtype: Light Manufacturing

**Building Class:** 

Rentable Building 6,000 SF

Area

Year Built: 1972

Taxes: \$0.26 USD/SF/MO

Operating Expenses: \$0.09 USD/SF/MO

\$1.50 /SF/MO Rental Rate Mo:

307 W Rhapsody Dr, San Antonio, TX 78216

#### Listing spaces

1st Floor Space Available: 3,000 SF

Rental Rate: \$18.00 /SF/YR

Date Available: Now

Service Type: Triple Net (NNN) \$4.17

Space Type: Relet Space Use: Flex

Lease Term: Negotiable

1st Floor Space Available: 3,000 SF

Rental Rate: \$18.00 /SF/YR

Date Available: Now

Service Type: Triple Net (NNN) \$4.17

Space Type: Relet Space Use: Flex

Lease Term: Negotiable

307 W Rhapsody Dr, San Antonio, TX 78216

#### Location



### Property Photos





Primary Photo 20241001\_095529

#### Property Photos





20241001\_095134 20241001\_095126

#### Property Photos





20241001\_095230 20241001\_095209

#### Property Photos





20241001\_095202 20241001\_095238

#### Property Photos





20241001\_095155 20241001\_095148

#### Property Photos





20241001\_095143

Rhapsody-Warfield (2024 July) Floorplan

307 W Rhapsody Dr, San Antonio, TX 78216



Darren Kuyrkendall darren@kuyrkendall.com (210) 979-0800

**Kuyrkendall & Company** 12040 Colwick Dr San Antonio, TX 78216