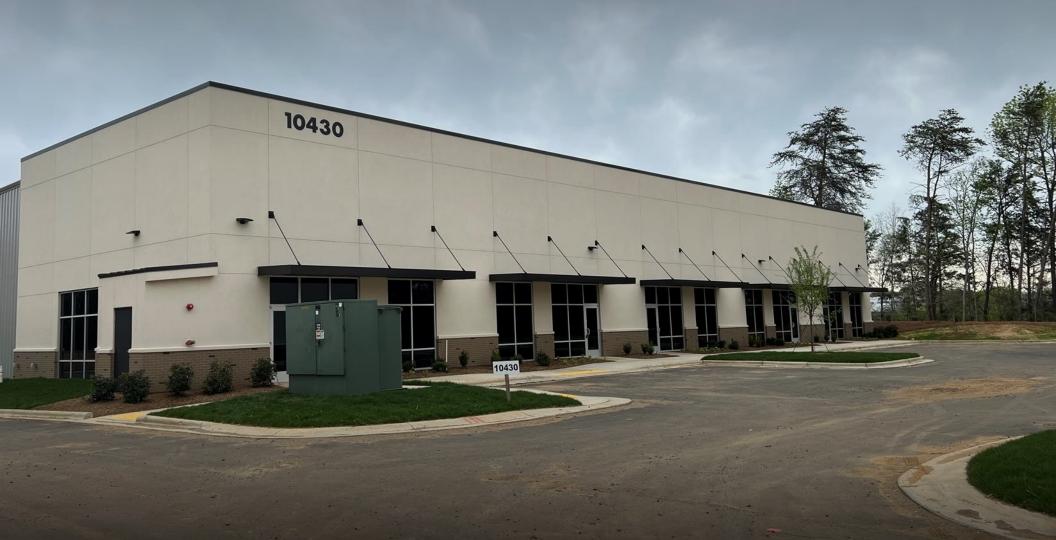

# South Charlotte Flex

10420-10440 John Price Road, Charlotte NC 28273

## THE SPACE

| Location | 10420-10440 John Price Road, Charlotte, NC, 28273 |
|----------|---------------------------------------------------|
| COUNTY   | Mecklenburg                                       |
| APN      | 20118115, 20116108, 20118114                      |

## **HIGHLIGHTS**

- Presenting 1,857 SF to 32,533 SF of Brand New Flex Space available for lease starting at \$14/SF NNN.
- Each space is Built to Suit.
- Property is conveniently located near I-77 and I-485.
- Building 1 features smaller suites, starting at 1,857 SF with drive-in doors.
- Building 2 has suites starting at 3,577 SF with a shared loading dock.
- Building 3 include suites with private loading docks starting at 3,577 SF.