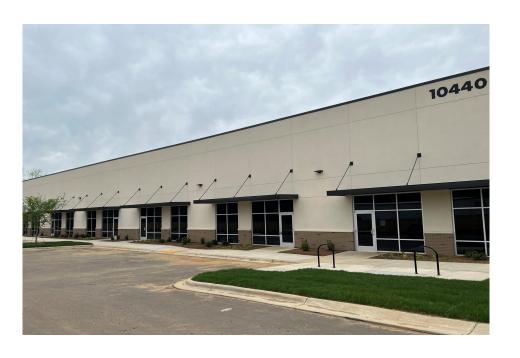

# South Charlotte Flex

10420-10440 John Price Road, Charlotte NC 28273

## **HIGHLIGHTS**

- Presenting 1,857 SF to 32,533 SF of Brand New Flex Space available for lease starting at \$14/SF NNN.
- Each space is Built to Suit.
- Property is conveniently located near I-77 and I-485.
- Building 1 features smaller suites, starting at 1,857 SF with drive-in doors.
- Building 2 has suites starting at 3,577 SF with a shared loading dock.
- Building 3 include suites with private loading docks starting at 3,577 SF.