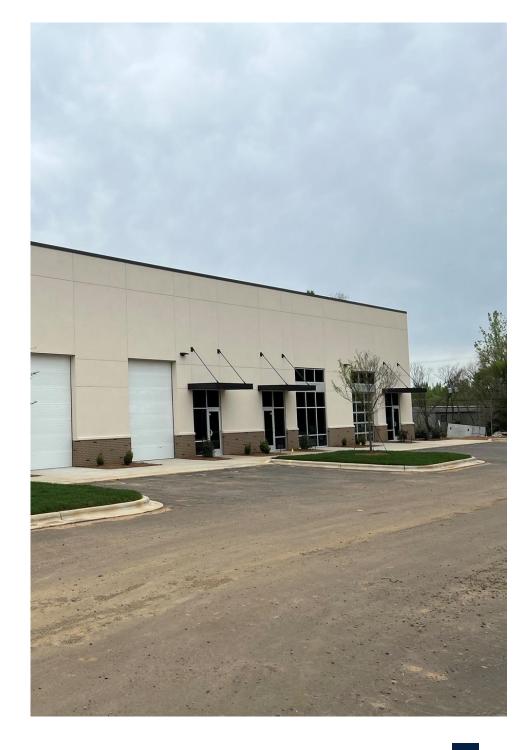

# South Charlotte Flex

10420-10440 John Price Road, Charlotte NC 28273

## **HIGHLIGHTS**

- Presenting 1,857 SF to 32,533 SF of Brand New Flex Space available for lease starting at \$14/SF NNN.
- Each space is Built to Suit.
- Property is conveniently located near I-77 and I-485.
- Building 1 features smaller suites, starting at 1,857 SF with drive-in doors.
- Building 2 has suites starting at 3,577 SF with a shared loading dock.
- Building 3 include suites with private loading docks starting at 3,577 SF.