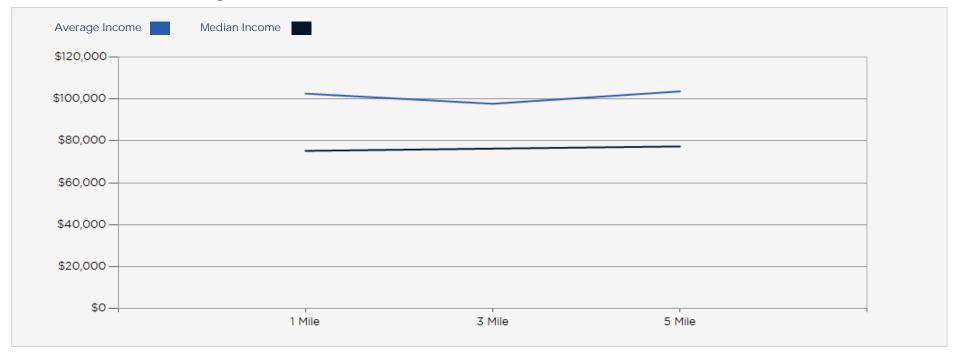

#### **AVERAGE HOUSEHOLD INCOME**

| 1.00 MILE | 3.00 MILE | 5.00 MILE |  |  |
|-----------|-----------|-----------|--|--|
| \$102,598 | \$97,753  | \$103,674 |  |  |

\$75,274

\$102,598

\$76,367

\$97,753

| 1 MILE | 3 MILE                                                                    | 5 MILE                                                                                                                                                                                                                                                                                                                                                                                |
|--------|---------------------------------------------------------------------------|---------------------------------------------------------------------------------------------------------------------------------------------------------------------------------------------------------------------------------------------------------------------------------------------------------------------------------------------------------------------------------------|
| 1,080  | 7,727                                                                     | 24,983                                                                                                                                                                                                                                                                                                                                                                                |
| 1,266  | 14,690                                                                    | 37,995                                                                                                                                                                                                                                                                                                                                                                                |
| 1,452  | 21,680                                                                    | 56,263                                                                                                                                                                                                                                                                                                                                                                                |
| 1,575  | 23,026                                                                    | 59,482                                                                                                                                                                                                                                                                                                                                                                                |
| 2.38   | 2.47                                                                      | 2.51                                                                                                                                                                                                                                                                                                                                                                                  |
| 752    | 5,552                                                                     | 13,847                                                                                                                                                                                                                                                                                                                                                                                |
| 262    | 1,875                                                                     | 9,346                                                                                                                                                                                                                                                                                                                                                                                 |
| 936    | 11,068                                                                    | 29,448                                                                                                                                                                                                                                                                                                                                                                                |
| 516    | 10,612                                                                    | 26,815                                                                                                                                                                                                                                                                                                                                                                                |
| 87     | 1,408                                                                     | 3,900                                                                                                                                                                                                                                                                                                                                                                                 |
| 1,539  | 23,088                                                                    | 60,163                                                                                                                                                                                                                                                                                                                                                                                |
| 1,046  | 11,779                                                                    | 31,463                                                                                                                                                                                                                                                                                                                                                                                |
| 529    | 11,247                                                                    | 28,019                                                                                                                                                                                                                                                                                                                                                                                |
| 112    | 1,838                                                                     | 4,933                                                                                                                                                                                                                                                                                                                                                                                 |
| 1,687  | 24,864                                                                    | 64,415                                                                                                                                                                                                                                                                                                                                                                                |
| 8.20 % | 6.05 %                                                                    | 5.60 %                                                                                                                                                                                                                                                                                                                                                                                |
|        | 1,080 1,266 1,452 1,575 2.38 752 262 936 516 87 1,539 1,046 529 112 1,687 | 1,080       7,727         1,266       14,690         1,452       21,680         1,575       23,026         2.38       2.47         752       5,552         262       1,875         936       11,068         516       10,612         87       1,408         1,539       23,088         1,046       11,779         529       11,247         112       1,838         1,687       24,864 |

#### 2022 Household Income Average and Median