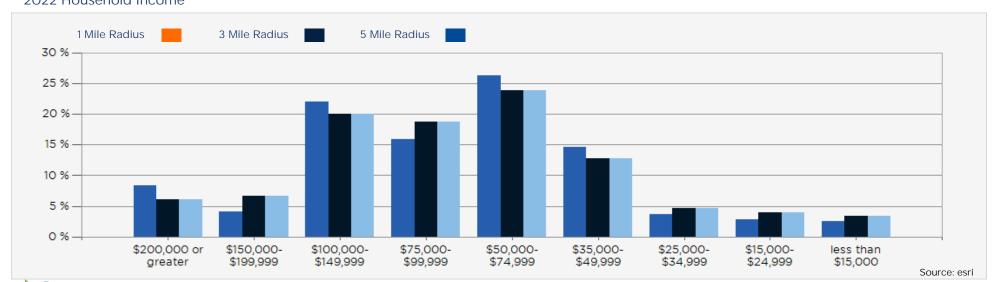

#### 2022 Household Income

Median HH Income

Average HH Income

\$77,386

\$103,674

| 2022 POPULATION BY AGE         | 1 MILE    | 3 MILE    | 5 MILE    | 2027 POPULATION BY AGE         | 1 MILE    | 3 MILE    | 5 MILE    |
|--------------------------------|-----------|-----------|-----------|--------------------------------|-----------|-----------|-----------|
| 2022 Population Age 30-34      | 268       | 4,481     | 11,474    | 2027 Population Age 30-34      | 283       | 4,864     | 11,971    |
| 2022 Population Age 35-39      | 288       | 4,869     | 12,247    | 2027 Population Age 35-39      | 301       | 4,813     | 11,952    |
| 2022 Population Age 40-44      | 275       | 4,392     | 11,272    | 2027 Population Age 40-44      | 305       | 4,692     | 11,701    |
| 2022 Population Age 45-49      | 252       | 4,002     | 10,085    | 2027 Population Age 45-49      | 273       | 4,179     | 10,757    |
| 2022 Population Age 50-54      | 223       | 3,438     | 8,761     | 2027 Population Age 50-54      | 231       | 3,343     | 8,866     |
| 2022 Population Age 55-59      | 241       | 2,985     | 7,845     | 2027 Population Age 55-59      | 239       | 2,955     | 7,910     |
| 2022 Population Age 60-64      | 187       | 2,482     | 6,767     | 2027 Population Age 60-64      | 196       | 2,482     | 6,853     |
| 2022 Population Age 65-69      | 148       | 1,904     | 5,272     | 2027 Population Age 65-69      | 172       | 2,052     | 5,776     |
| 2022 Population Age 70-74      | 114       | 1,360     | 3,922     | 2027 Population Age 70-74      | 131       | 1,520     | 4,284     |
| 2022 Population Age 75-79      | 69        | 742       | 2,338     | 2027 Population Age 75-79      | 102       | 995       | 3,055     |
| 2022 Population Age 80-84      | 34        | 380       | 1,243     | 2027 Population Age 80-84      | 49        | 522       | 1,745     |
| 2022 Population Age 85+        | 33        | 290       | 990       | 2027 Population Age 85+        | 42        | 359       | 1,188     |
| 2022 Population Age 18+        | 2,732     | 40,698    | 106,136   | 2027 Population Age 18+        | 2,972     | 43,070    | 112,176   |
| 2022 Median Age                | 37        | 35        | 35        | 2027 Median Age                | 37        | 35        | 35        |
| 2022 INCOME BY AGE             | 1 MILE    | 3 MILE    | 5 MILE    | 2027 INCOME BY AGE             | 1 MILE    | 3 MILE    | 5 MILE    |
| Median Household Income 25-34  | \$77,020  | \$75,616  | \$75,775  | Median Household Income 25-34  | \$91,373  | \$83,651  | \$84,261  |
| Average Household Income 25-34 | \$97,265  | \$94,072  | \$94,769  | Average Household Income 25-34 | \$115,705 | \$112,446 | \$112,673 |
| Median Household Income 35-44  | \$88,868  | \$84,484  | \$86,480  | Median Household Income 35-44  | \$109,398 | \$96,491  | \$98,978  |
| Average Household Income 35-44 | \$123,064 | \$109,795 | \$114,407 | Average Household Income 35-44 | \$152,753 | \$131,020 | \$135,244 |
| Median Household Income 45-54  | \$83,766  | \$84,733  | \$88,999  | Median Household Income 45-54  | \$104,983 | \$96,519  | \$101,194 |
| Average Household Income 45-54 | \$112,736 | \$109,027 | \$118,722 | Average Household Income 45-54 | \$137,264 | \$130,020 | \$137,637 |
| Median Household Income 55-64  | \$77,362  | \$78,628  | \$81,186  | Median Household Income 55-64  | \$100,801 | \$88,582  | \$92,556  |
| Average Household Income 55-64 | \$101,043 | \$98,712  | \$112,533 | Average Household Income 55-64 | \$122,159 | \$117,965 | \$129,333 |
| Median Household Income 65-74  | \$60,084  | \$58,676  | \$62,145  | Median Household Income 65-74  | \$72,286  | \$70,243  | \$76,195  |
| Average Household Income 65-74 | \$85,531  | \$78,230  | \$89,472  | Average Household Income 65-74 | \$111,497 | \$97,952  | \$107,651 |
| Average Household Income 75+   | \$59,205  | \$57,262  | \$67,349  | Average Household Income 75+   | \$72,707  | \$71,252  | \$82,867  |
|                                |           |           |           |                                |           |           |           |

#### 2022 Household Income Average and Median