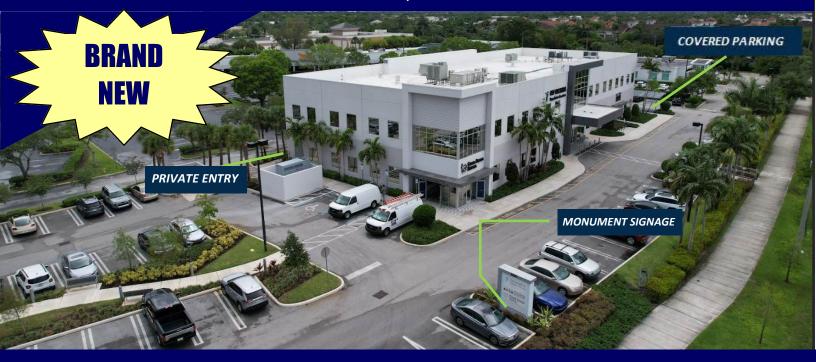

# GATEWAY MEDICAL PLAZA

3251 N. State Road 7, Margate, Florida

# SUITE 120

- UP TO 3,600 SQ FT
- COVERED PARKING
- PYLON SIGNAGE
- LOBBY ENTRY