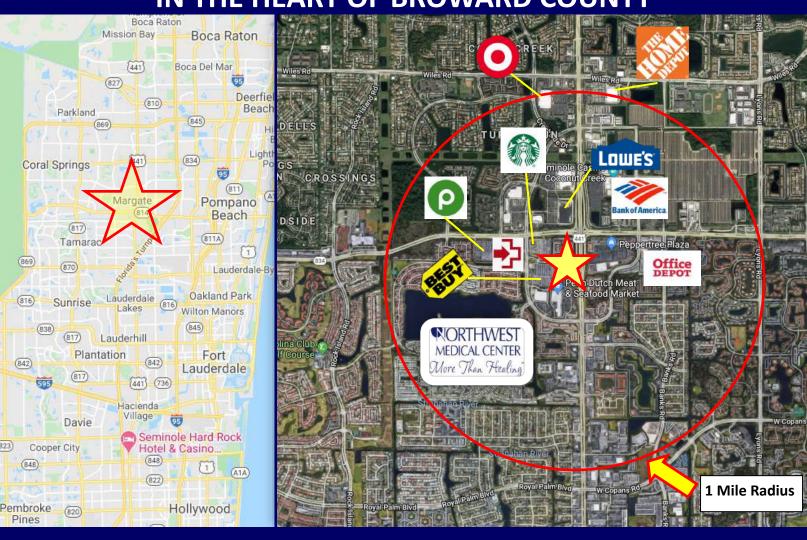

### IN THE HEART OF BROWARD COUNTY

# ATTRACT PATIENTS FROM A WIDE GEOGRAPHY

#### **CENTRALLY LOCATED**

- **♦ BOCA RATON & PARKLAND**
- CORAL SPRINGS & POMPANO
- PLANTATION & FT. LAUDERDALE
- **♦ SAWGRASS EXPY & FL TURNPIKE**
- SW QUADRANT OF 441 & SAMPLE

AROUND THE CORNER FROM WHEREVER YOU ARE.