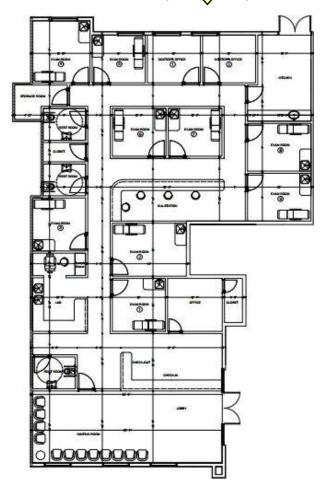

# SUITE 120

- UP TO 3,600 SQ FT
- COVERED PARKING
- PYLON SIGNAGE
- LOBBY ENTRY

# GATEWAY MEDICAL PLAZA

**GROUND FLOOR- SUITE 120** 

**CALL FOR A TOUR** 

954-346-8200 x207

**LUKE NILL** 

**NEED SPACE? GOT SPACE?** 

WWW.FLORIDAMEDSPACE.COM