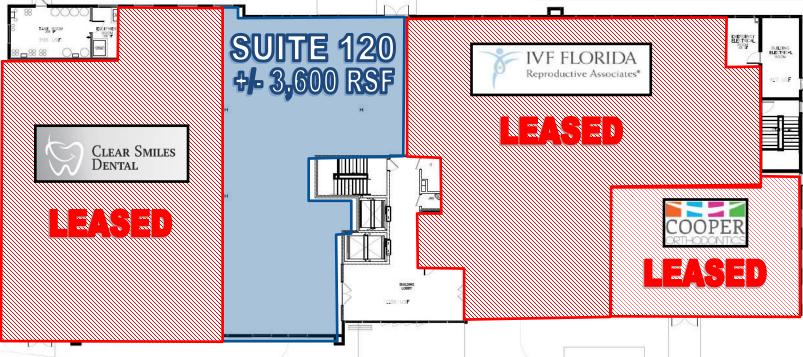

# SUITE 120

- UP TO 3,600 SQ FT
- COVERED PARKING
- PYLON SIGNAGE
- LOBBY ENTRY

# GATEWAY MEDICAL PLAZA

**GROUND FLOOR- SUITE 120** 

**CALL FOR A TOUR** 

954-346-8200 x207

**LUKE NILL** 

**NEED SPACE? GOT SPACE?** 

WWW.FLORIDAMEDSPACE.COM