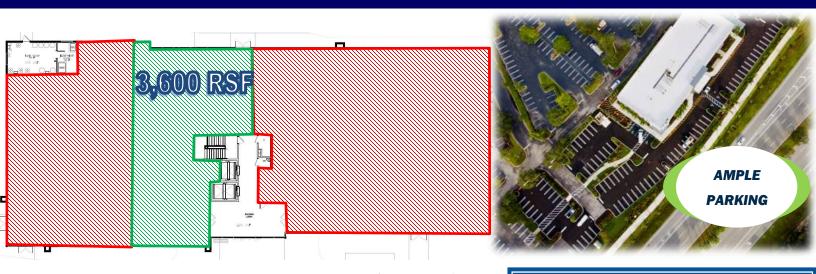

# SUITE 120

- UP TO 3,600 SQ FT
- COVERED PARKING
- PYLON SIGNAGE
- LOBBY ENTRY

# GATEWAY MEDICAL PLAZA

**GROUND FLOOR- SUITE 120** 

**CALL FOR A TOUR** 

954-346-8200 x207

**LUKE NILL** 

**NEED SPACE? GOT SPACE?** 

WWW.FLORIDAMEDSPACE.COM