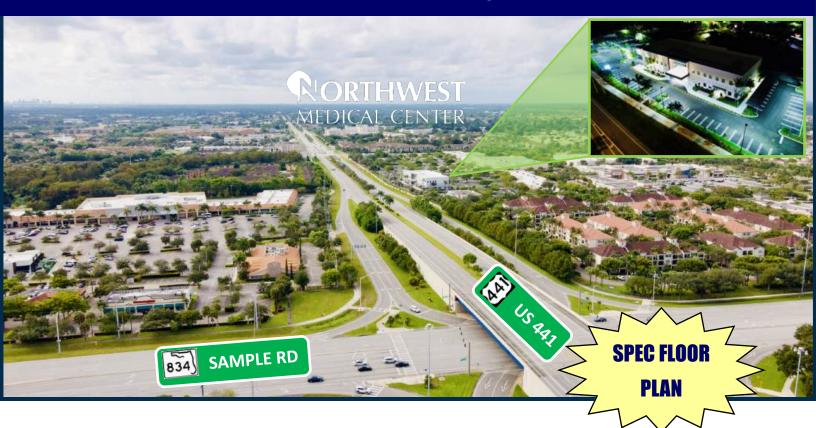

#### **CENTRALLY LOCATED**

- **♦ BOCA RATON & PARKLAND**
- CORAL SPRINGS & POMPANO
- PLANTATION & FT. LAUDERDALE
- **♦ SAWGRASS EXPY & FL TURNPIKE**
- SW QUADRANT OF 441 & SAMPLE

AROUND THE CORNER FROM WHEREVER YOU ARE.

# GATEWAY MEDICAL PLAZA

3251 N. State Road 7, Margate, Florida

# SUITE 120

- UP TO 3,600 SQ FT
- COVERED PARKING
- PYLON SIGNAGE
- LOBBY ENTRY