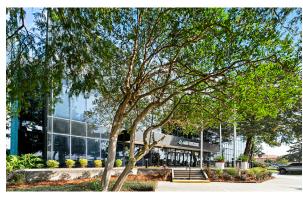

#### PROPERTY DESCRIPTION

Riverside Park is a two-building, 89,596-sf office complex that features expansive green space, providing a park-like atmosphere. This office oasis is located directly off I-10 in a conveniently accessible central location. Floor-to-ceiling windows provide ample natural light and views on all sides. Office suites range in size from 600 rsf to a full floor of more than 11,000 rsf and can be configured to meet specific needs with room for growth. A large surface lot accommodates both tenant and visitor parking with quick access to the building.

# **AMENITIES**

Planned improvements to the interior and exterior include adaptable suites that can be customized to meet tenants' needs.

A park-like campus provides a pleasing atmosphere with green space.