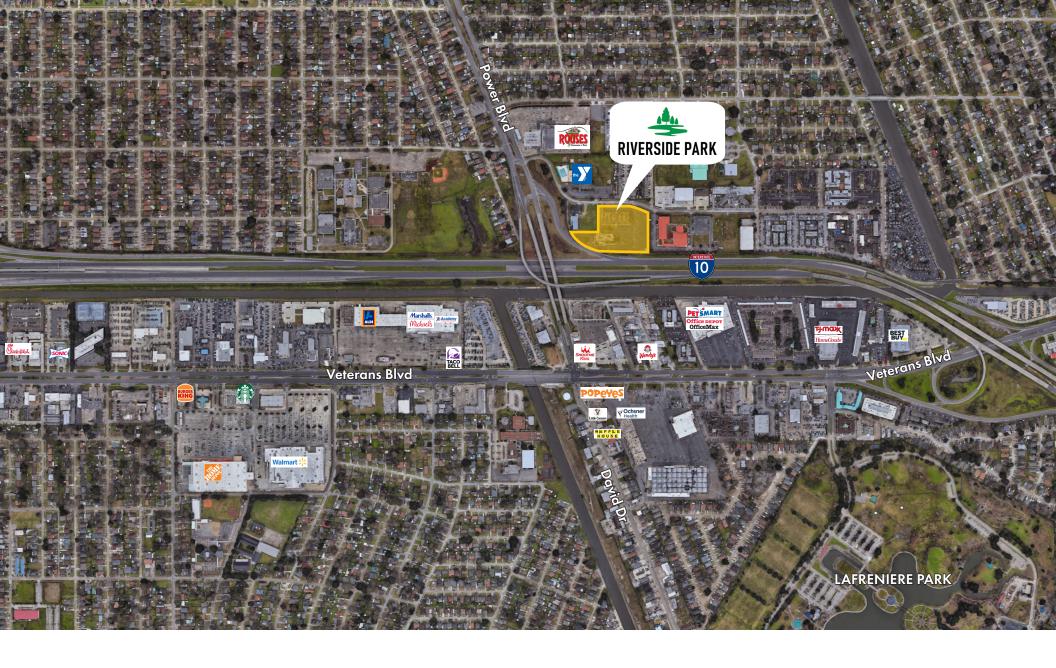

#### PROPERTY DESCRIPTION

Riverside Park is a two-building, 89,596-sf office complex that features expansive green space, providing a park-like atmosphere. This office oasis is located directly off I-10 in a conveniently accessible central location. Floor-to-ceiling windows provide ample natural light and views on all sides. Office suites range in size from 600 rsf to a full floor of more than 11,000 rsf and can be configured to meet specific needs with room for growth. A large surface lot accommodates both tenant and visitor parking with quick access to the building.

Highly visible from I-10, and easily accessible from the Power Blvd exit as well as Williams Blvd.

Abundant free parking on a recently resurfaced lot.

On-site engineering staff and responsive property management.