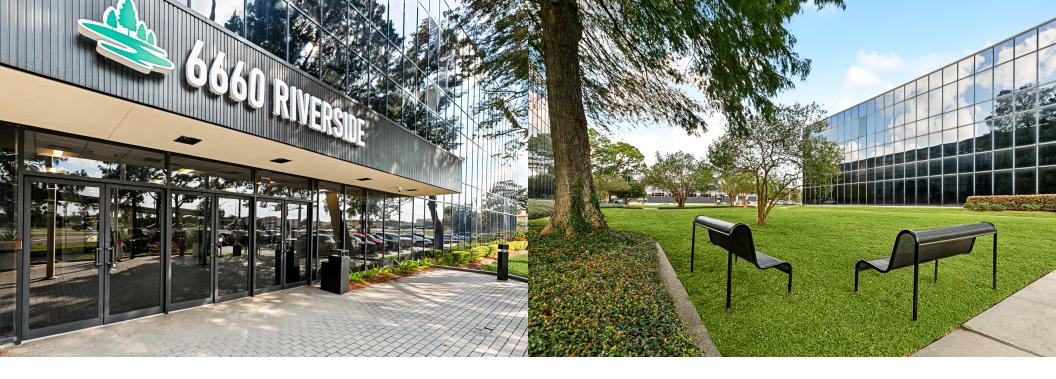

## OFFICE BUILDINGS IN PARK-LIKE ATMOSPHERE

6620 and 6660 Riverside Drive, Metairie, LA 70006

#### PROPERTY DESCRIPTION

Riverside Park is a two-building, 89,596-sf office complex that features expansive green space, providing a park-like atmosphere. This office oasis is located directly off I-10 in a conveniently accessible central location. Floor-to-ceiling windows provide ample natural light and views on all sides. Office suites range in size from 600 rsf to a full floor of more than 11,000 rsf and can be configured to meet specific needs with room for growth. A large surface lot accommodates both tenant and visitor parking with quick access to the building.

# **AMENITIES**

Planned improvements to the interior and exterior include adaptable suites that can be customized to meet tenants' needs.

A park-like campus provides a pleasing atmosphere with green space.