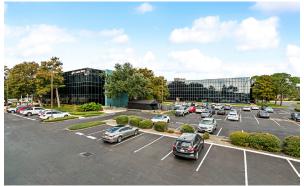

#### PROPERTY DESCRIPTION

Riverside Park is a two-building, 89,596-sf office complex that features expansive green space, providing a park-like atmosphere. This office oasis is located directly off I-10 in a conveniently accessible central location. Floor-to-ceiling windows provide ample natural light and views on all sides. Office suites range in size from 600 rsf to a full floor of more than 11,000 rsf and can be configured to meet specific needs with room for growth. A large surface lot accommodates both tenant and visitor parking with quick access to the building.

Highly visible from I-10, and easily accessible from the Power Blvd exit as well as Williams Blvd.

Abundant free parking on a recently resurfaced lot.

On-site engineering staff and responsive property management.