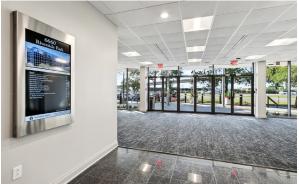

#### PROPERTY DESCRIPTION

Riverside Park is a two-building, 89,596-sf office complex that features expansive green space, providing a park-like atmosphere. This office oasis is located directly off I-10 in a conveniently accessible central location. Floor-to-ceiling windows provide ample natural light and views on all sides. Office suites range in size from 600 rsf to a full floor of more than 11,000 rsf and can be configured to meet specific needs with room for growth. A large surface lot accommodates both tenant and visitor parking with quick access to the building.

# **AMENITIES**

Planned improvements to the interior and exterior include adaptable suites that can be customized to meet tenants' needs.

A park-like campus provides a pleasing atmosphere with green space.