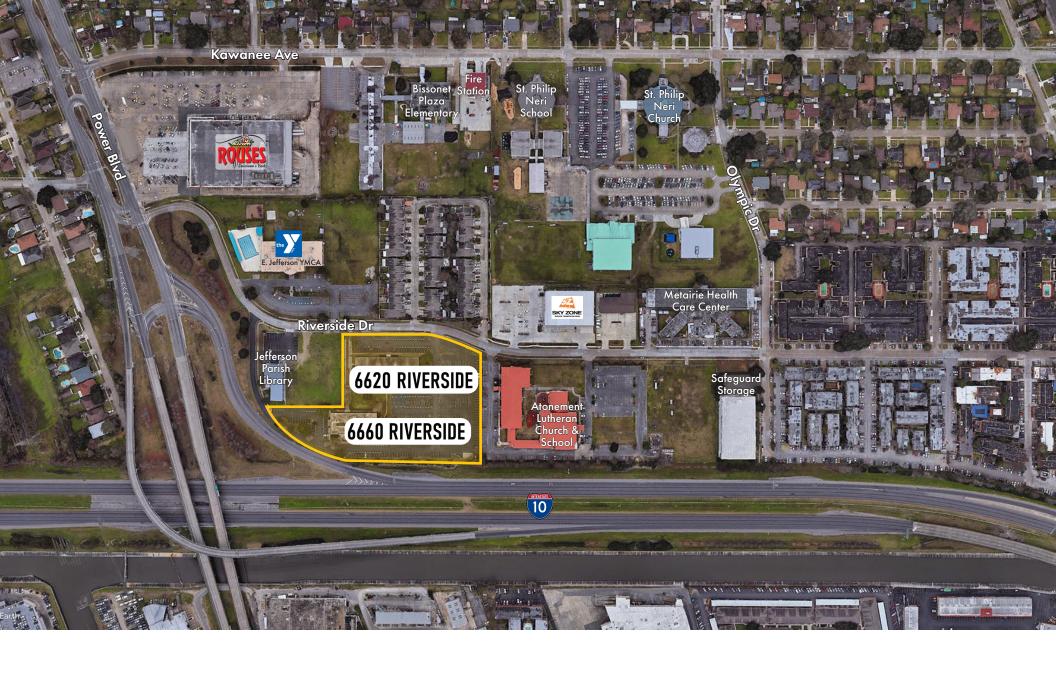

#### PROPERTY DESCRIPTION

Riverside Park is a two-building, 89,596-sf office complex that features expansive green space, providing a park-like atmosphere. This office oasis is located directly off I-10 in a conveniently accessible central location. Floor-to-ceiling windows provide ample natural light and views on all sides. Office suites range in size from 600 rsf to a full floor of more than 11,000 rsf and can be configured to meet specific needs with room for growth. A large surface lot accommodates both tenant and visitor parking with quick access to the building.

#### SIZE

6620 Riverside Drive - 57,559 rsf 6660 Riverside Drive - 32,037 rsf