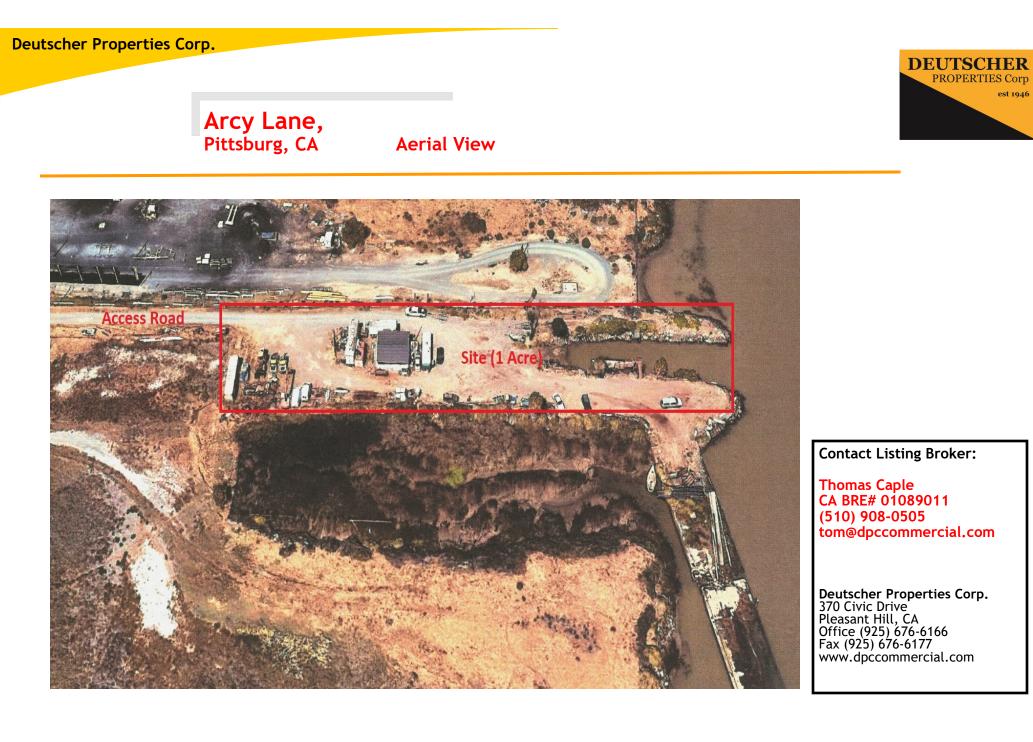

## Arcy Lane, Pittsburg, California

- Approx. 43,560 Square Feet of Fenced Yard for Lease for \$10,000 Mo NNN
- One Small Metal Warehouse on Site.
- Located Behind Two Gates—Very Secure Property.
- Has Access to the San Joaquin River (The Sacramento Delta).
- Site Has Electricity but no Water or Sewer.
- Office Trailer Can be Placed in Yard Area
- Excellent Pittsburg Location With Good Freeway Access

#### **PROPERTY DESCRIPTION**

The River Islands Farms property located at the north end of Arcy Lane in Pittsburg, represents a rare opportunity to lease a water frontage site in the San Francisco Bay Area. The 43,560 +/- square foot site is accessed by a gravel road that runs adjacent to the Dow Chemical property. The site has one metal shop building currently. Additional office trailers can be added to the property to accommodate a tenants needs. Site is rocked with fencing on three sides. Site has one newer dock providing small boat access to the property.

- Approx. 43,560 Square Feet of Fenced and Paved Yard for Lease for \$10,000.00 per Month NNN.
- Property Has Access to the San Joaquin River.
- Very Secure Location, Situated Behind Two Gates.
- One Metal Shop Structure of Approx 800 SF.
- Site Has Electricity But No Water or Sewer.
- Site Has an Existing Dock in Place.
- Office Trailer Can be Placed in Yard Area.
- Pittsburg Location with Good Access to Highway 4 and Interstate 680.