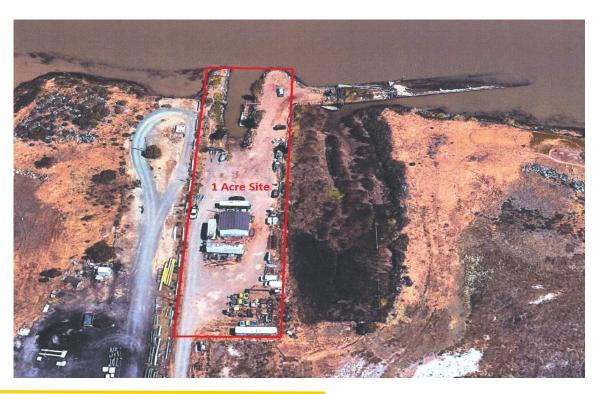

## Arcy Lane, Pittsburg, California

- Approx. 43,560 Square Feet of Fenced Yard for Lease for \$10,000 Mo NNN
- One Small Metal Warehouse on Site.
- Located Behind Two Gates—Very Secure Property.
- Has Access to the San Joaquin River (The Sacramento Delta).
- Site Has Electricity but no Water or Sewer.
- Office Trailer Can be Placed in Yard Area
- Excellent Pittsburg Location With Good Freeway Access

#### **PROPERTY DESCRIPTION**

The River Islands Farms property located at the north end of Arcy Lane in Pittsburg, represents a rare opportunity to lease a water frontage site in the San Francisco Bay Area. The 43,560 +/- square foot site is accessed by a gravel road that runs adjacent to the Dow Chemical property. The site has one metal shop building currently. Additional office trailers can be added to the property to accommodate a tenants needs. Site is rocked with fencing on three sides. Site has one newer dock providing small boat access to the property.

- Approx. 43,560 Square Feet of Fenced and Paved Yard for Lease for \$10,000.00 per Month NNN.
- Property Has Access to the San Joaquin River.
- Very Secure Location, Situated Behind Two Gates.
- One Metal Shop Structure of Approx 800 SF.
- Site Has Electricity But No Water or Sewer.
- Site Has an Existing Dock in Place.
- Office Trailer Can be Placed in Yard Area.
- Pittsburg Location with Good Access to Highway 4 and Interstate 680.