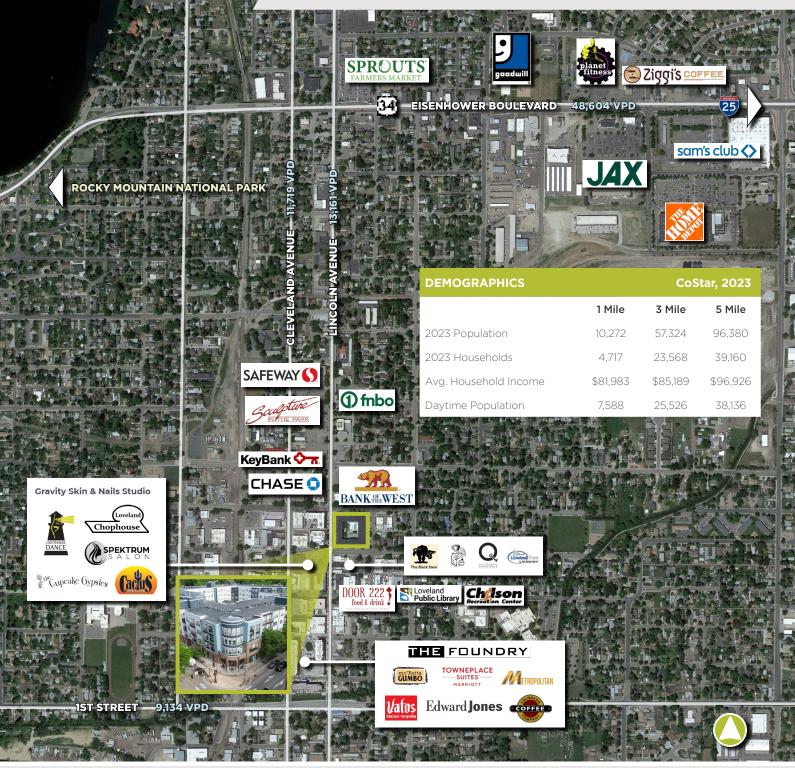

#### **RETAIL USE**

- Approximately 20,654 total square feet of retail
- Intended Uses: Specialty retail and restaurant
- 13,161 VPD on Lincoln Avenue
- Walk Score of 86

## LEASE RATE: \$20.00 - \$24.00/SF NNN | NNN: \$10.15/SF (ESTIMATED)

origins

Æh

CUSHMAN & WAKEFIELD

This mixed-use building offers ground floor retail below 200 new apartments along one of Loveland's highest traveled streets in the heart of downtown. The property offers residential, retail and restaurant uses all combined with the amenities of two outdoor public plazas and structured parking. Three commercial suites are currently available for lease, with sizes ranging from 1,090 - 5,460 square feet. Co-tenants include: Sola Salon, Doug's Day Dinner, Laureate Publick House, Sushirito and Lincoln Place Dentistry. Excellent visibility and newer construction make this one of Loveland's most premier addresses.