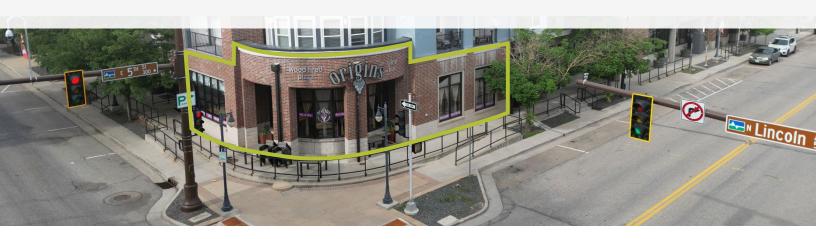

# LINCOLN PLACE

532 NORTH LINCOLN AVENUE LOVELAND, COLORADO 80537

## LEASE RATE: \$20.00 - \$24.00/SF NNN | NNN: \$10.15/SF (ESTIMATED)

origins

Æh

CUSHMAN & WAKEFIELD

This mixed-use building offers ground floor retail below 200 new apartments along one of Loveland's highest traveled streets in the heart of downtown. The property offers residential, retail and restaurant uses all combined with the amenities of two outdoor public plazas and structured parking. Three commercial suites are currently available for lease, with sizes ranging from 1,090 - 5,460 square feet. Co-tenants include: Sola Salon, Doug's Day Dinner, Laureate Publick House, Sushirito and Lincoln Place Dentistry. Excellent visibility and newer construction make this one of Loveland's most premier addresses.

## **LINCOLN PLACE** 532 NORTH LINCOLN AVENUE LOVELAND, COLORADO 80537