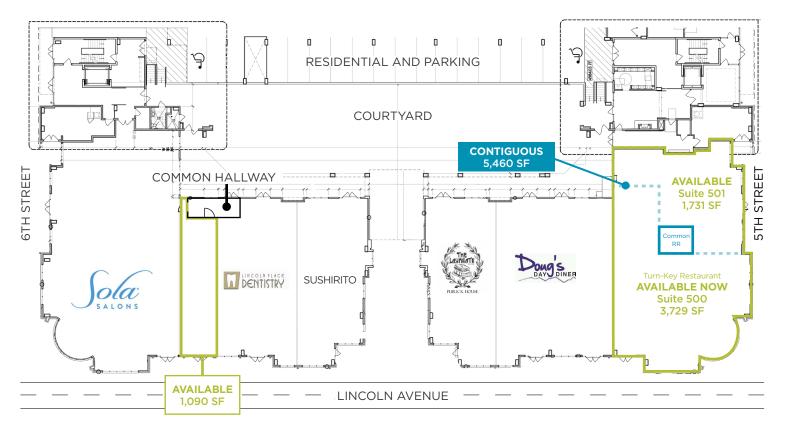

#### **RETAIL SPACE AVAILABLE**

Lease Rate

**Available Size** 

Suite TBD 1,090 SF Suite 501 1,731 SF \$20.00/SF NNN

#### **TURN-KEY RESTAURANT**

Available Size Includes FF&E Lease Rate

Suite 500 3,729 - 5,460 SF Pizza Oven & Grease Trap Negotiable \$24.00/SF NNN

### **FLOOR PLAN**