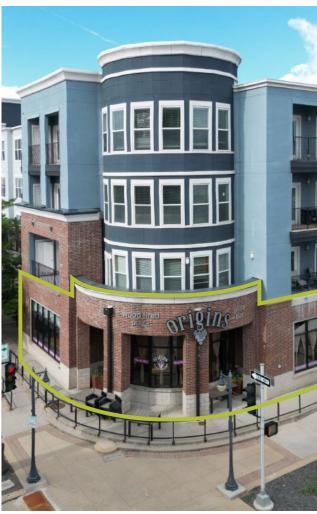

## LEASE RATE: \$20.00 - \$24.00/SF NNN | NNN: \$10.15/SF (ESTIMATED)

origins

Æh

CUSHMAN & WAKEFIELD

This mixed-use building offers ground floor retail below 200 new apartments along one of Loveland's highest traveled streets in the heart of downtown. The property offers residential, retail and restaurant uses all combined with the amenities of two outdoor public plazas and structured parking. Three commercial suites are currently available for lease, with sizes ranging from 1,090 - 5,460 square feet. Co-tenants include: Sola Salon, Doug's Day Dinner, Laureate Publick House, Sushirito and Lincoln Place Dentistry. Excellent visibility and newer construction make this one of Loveland's most premier addresses.

#### **TURN-KEY RESTAURANT**

Available Size Includes FF&E Lease Rate

Suite 500 3,729 - 5,460 SF Pizza Oven & Grease Trap Negotiable \$24.00/SF NNN