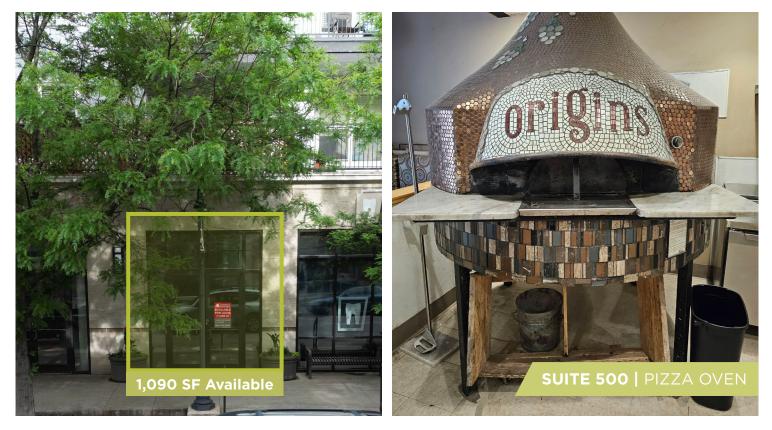

#### **RETAIL SPACE AVAILABLE**

Lease Rate

**Available Size** 

Suite TBD 1,090 SF Suite 501 1,731 SF \$20.00/SF NNN

#### **TURN-KEY RESTAURANT**

Available Size Includes FF&E Lease Rate

Suite 500 3,729 - 5,460 SF Pizza Oven & Grease Trap Negotiable \$24.00/SF NNN