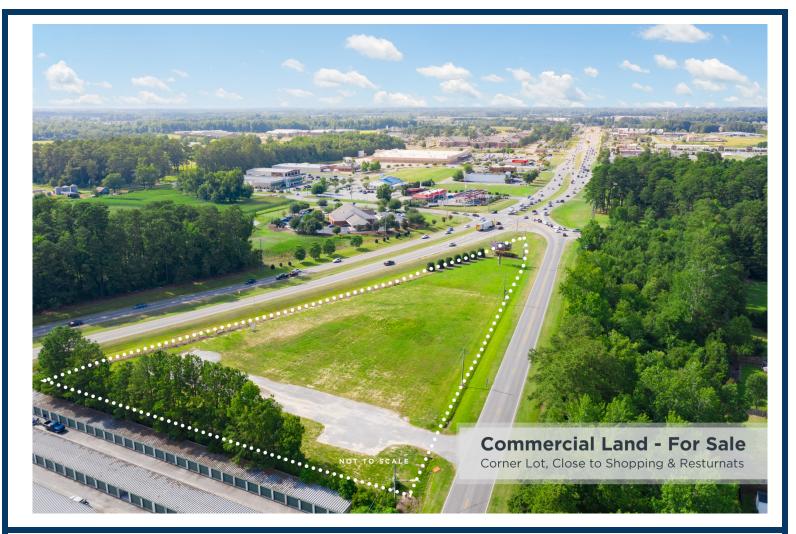

## **PROPERTY HIGHLIGHTS**

- 2.93 acres Available for Sale with **Electronic Bill Board Sign**
- Corner parcel in thriving Greenville MSA off of Hwy 11/Memorial
- 35,000 cars/day on Hwy 11/Memorial Drive
- High Visibility Site and Corridor
- Income producing Billboard Sign