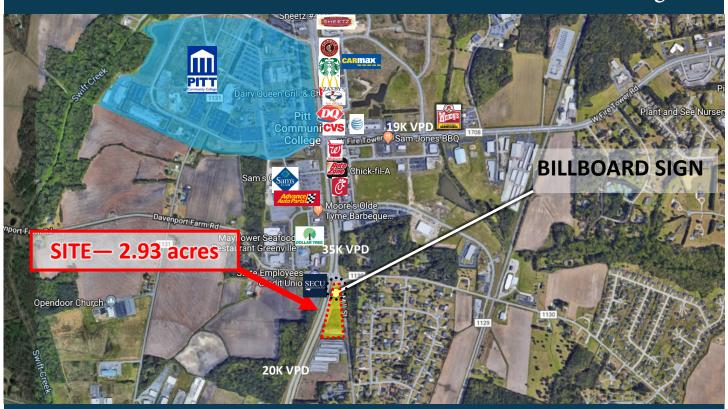

## Land FOR SALE- 2.93 Acres with Billboard Sign

| <u>DEMOGRAPHICS</u>          | 3 MILES  | 5 MILES  | 8 MILES  |
|------------------------------|----------|----------|----------|
| 2018 Population              | 40,500   | 91,680   | 140,192  |
| Proj Ann Growth<br>2016-2021 | 0.8%     | 0.8%     | 0.8%     |
| Avg. HH Income               | \$85,214 | \$71,695 | \$67,926 |

## **PROPERTY HIGHLIGHTS**

- 2.93 acres Available for Sale with **Electronic Bill Board Sign**
- Corner parcel in thriving Greenville MSA off of Hwy 11/Memorial
- 35,000 cars/day on Hwy 11/Memorial Drive
- High Visibility Site and Corridor
- Income producing Billboard Sign