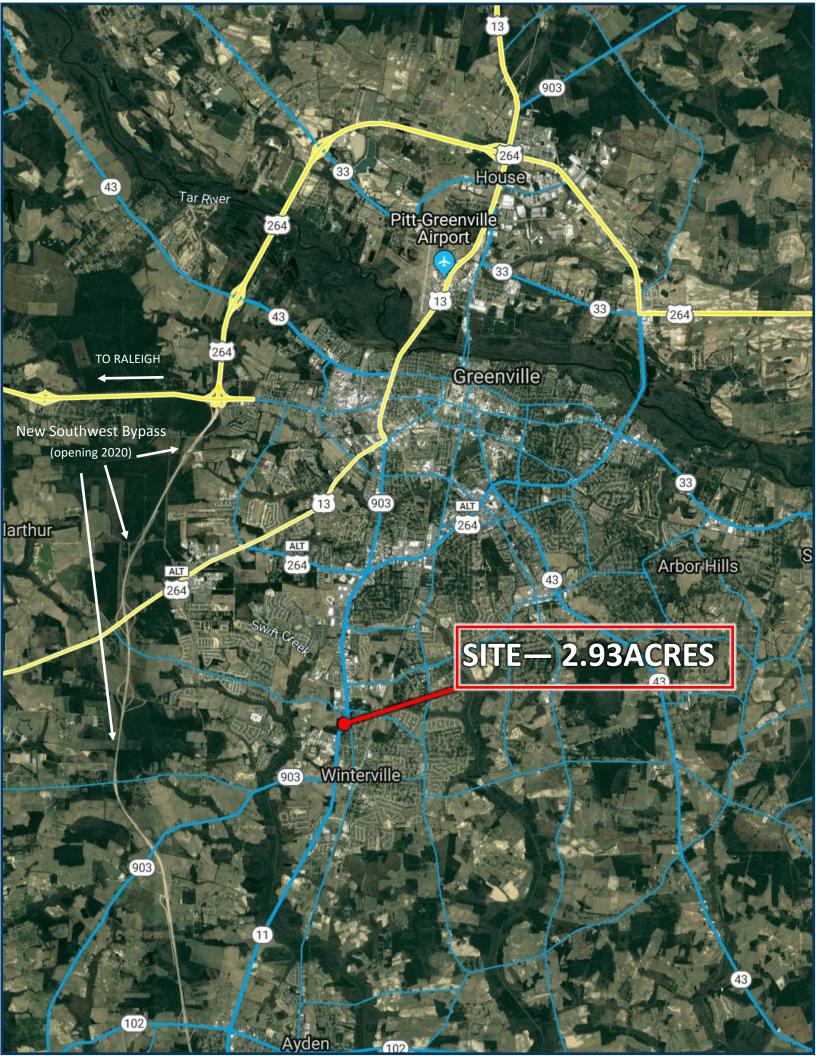

## Land FOR SALE- 2.93 Acres with Billboard Sign

| <u>DEMOGRAPHICS</u>          | 3 MILES  | 5 MILES  | 8 MILES  |
|------------------------------|----------|----------|----------|
| 2018 Population              | 40,500   | 91,680   | 140,192  |
| Proj Ann Growth<br>2016-2021 | 0.8%     | 0.8%     | 0.8%     |
| Avg. HH Income               | \$85,214 | \$71,695 | \$67,926 |

## **PROPERTY HIGHLIGHTS**

- 2.93 acres Available for Sale with **Electronic Bill Board Sign**
- Corner parcel in thriving Greenville MSA off of Hwy 11/Memorial
- 35,000 cars/day on Hwy 11/Memorial Drive
- High Visibility Site and Corridor
- Income producing Billboard Sign