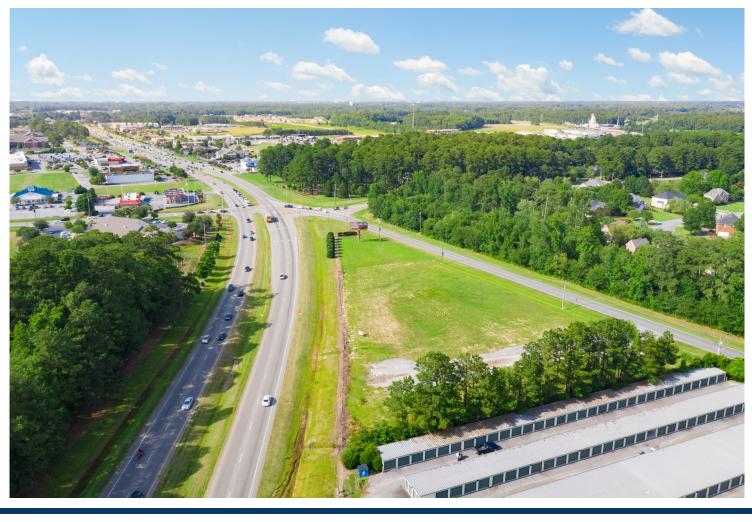

## **PROPERTY HIGHLIGHTS**

- 2.93 acres Available for Sale with **Electronic Bill Board Sign**
- Corner parcel in thriving Greenville MSA off of Hwy 11/Memorial
- 35,000 cars/day on Hwy 11/Memorial Drive
- High Visibility Site and Corridor
- Income producing Billboard Sign