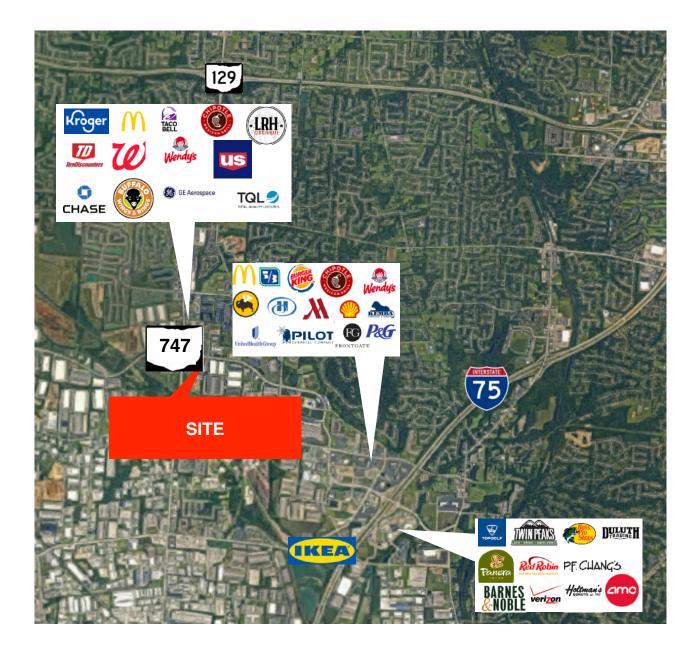

#### LOCATION:

Well located office just off SR 747 near Union Centre and minutes to I-75 & I-275. In a highly developed commercial and residential area with a great mix of retail, food, & service in the area.

# STREET MAP

4896 Wunnenberg Way Office Suite For Lease