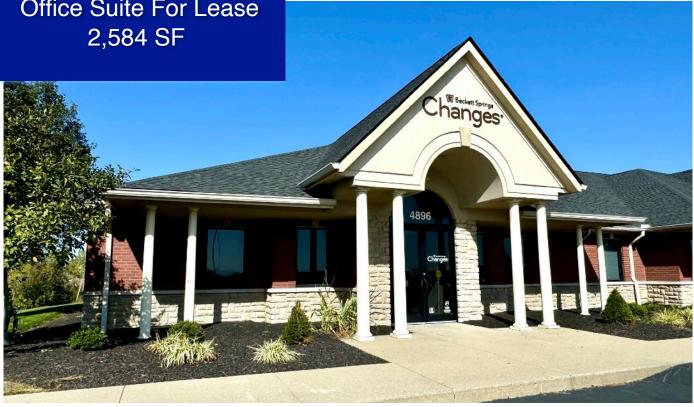

**Beckett Ridge Professional Building** 

4896 Wunnenberg Way West Chester, OH 45069

Office Suite For Lease 2,584 SF

**AVAILABLE**: 2,584 SF

USES: Medical/Therapy/Professional office

**OFFERED AT:** \$15.75 PSF NNN \$4.55 PSF OpEx

# 4896 Wunnenberg Way Office Suite For Lease