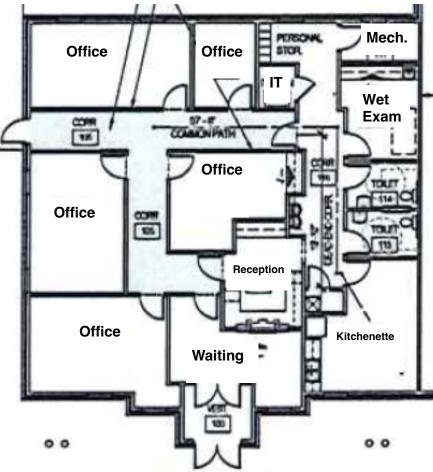

#### SPACE INFO:

- 2,584 SF end-cap medical/therapy/professional office
- 5 private offices & 1 wet exam, reception and waiting room, kitchenette & two ADA restrooms
- 10' ceilings
- · Windows throughout w/ abundance of natural light
- Two individual secured private entries one with ADA doors
- LVT throughout
- Separately zoned HVAC

# 2,584 SF