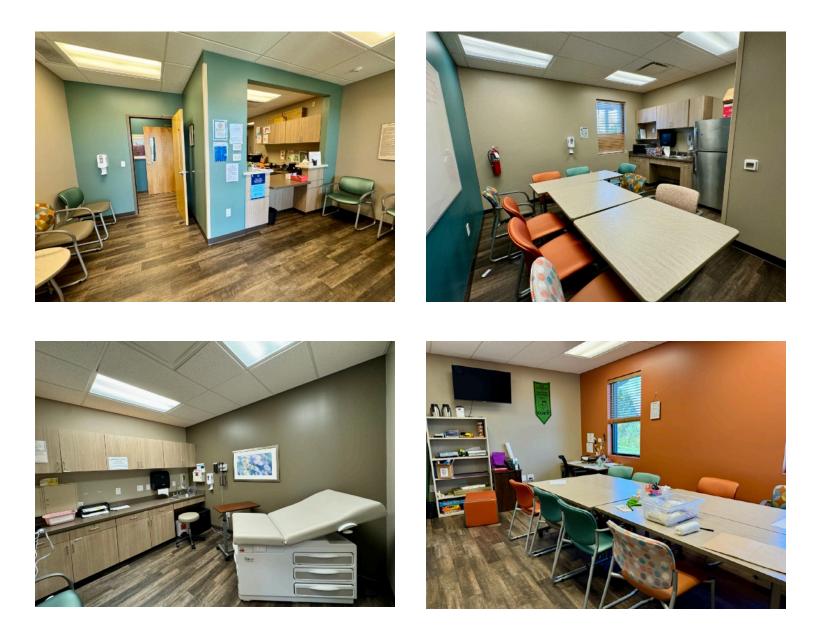

g.com

### **John Stretch**

# **OVERVIEW**

# 4896 Wunnenberg Way Office Suite For Lease

#### Year Built:

2004 - completely renovated in 2021

#### OCCUPANCY:

February 1, 2025

#### SPACE INFO:

- 2,584 SF end-cap medical/therapy/professional office
- 5 private offices & 1 wet exam, reception and waiting room, kitchenette & two ADA restrooms
- 10' ceilings
- · Windows throughout w/ abundance of natural light
- Two individual secured private entries one with ADA doors
- LVT throughout
- Separately zoned HVAC



# 2,584 SF

#### North Ridge Realty Group

7182 Liberty Centre Drive, Suite M West Chester, OH 45069 www.nrrg.com

## Marshall Stretch

VP Sales & Leasing 513.504.8232 Mobile marshall@nrrg.com

#### John Stretch

# **PROPERTY PHOTOS**

4896 Wunnenberg Way Office Suite For Lease



#### North Ridge Realty Group

7182 Liberty Centre Drive, Suite M West Chester, OH 45069 www.nrrg.com

## Marshall Stretch

VP Sales & Leasing 513.504.8232 Mobile marshall@nrrg.com

#### John Stretch



4896 Wunnenberg Way Office Suite For Lease



#### North Ridge Realty Group

7182 Liberty Centre Drive, Suite M West Chester, OH 45069 www.nrrg.com

## Marshall Stretch

VP Sales & Leasing 513.504.8232 Mobile marshall@nrrg.com

### John Stretch

# STREET MAP

4896 Wunnenberg Way Office Suite For Lease



# North Ridge Realty Group

7182 Liberty Centre Drive, Suite M West Chester, OH 45069 www.nrrg.com Marshall Stretch VP Sales & Leasing 513.504.8232 Mobile marshall@nrrg.com

#### John Stretch