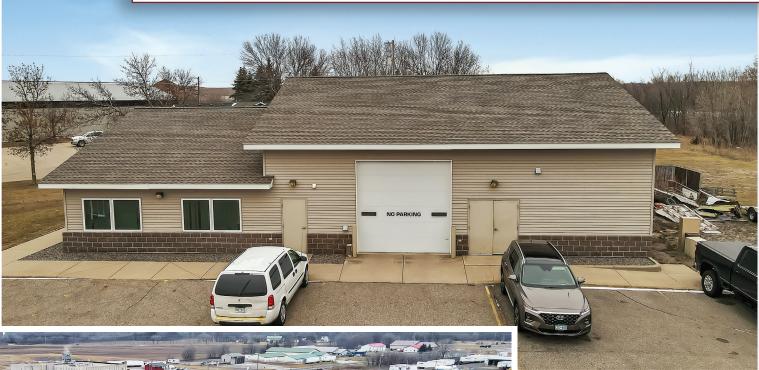

### **EXTERIOR VIEW**

**FOR LEASE** 

\$12/SF Net | RE Tax: \$2.46/SF

**BEN COPPERTHITE** 

Rice Real Estate Broker

612.242.4869

Ben.Copperthite@riceproperties.com

#### **BUILDING HIGHLIGHTS**

- Quality construction and office finishes, built in 2003
- 16' clear height with 11' drive in door
- Floor drain and flammable waste trap
- In floor heat and unit heaters
- Multiple restrooms servicing office and warehouse
- +/-20 parking stalls.