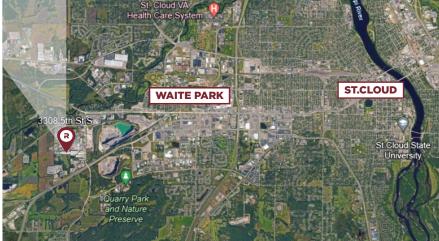

# **AERIAL / LOCATION**

#### PROPERTY LOCATION

Great west side location for any mid-sized business. Located 2 miles from I-94 with easy access to Division Street and 2nd Street St. Cloud.