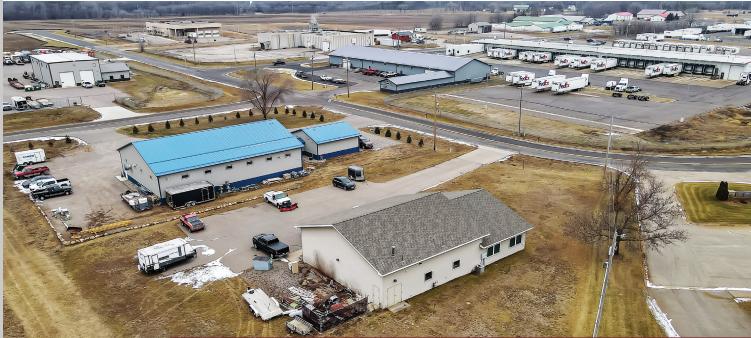

#### PROPERTY LOCATION

Great west side location for any mid-sized business. Located 2 miles from I-94 with easy access to Division Street and 2nd Street St. Cloud.

# **AERIAL / LOCATION**