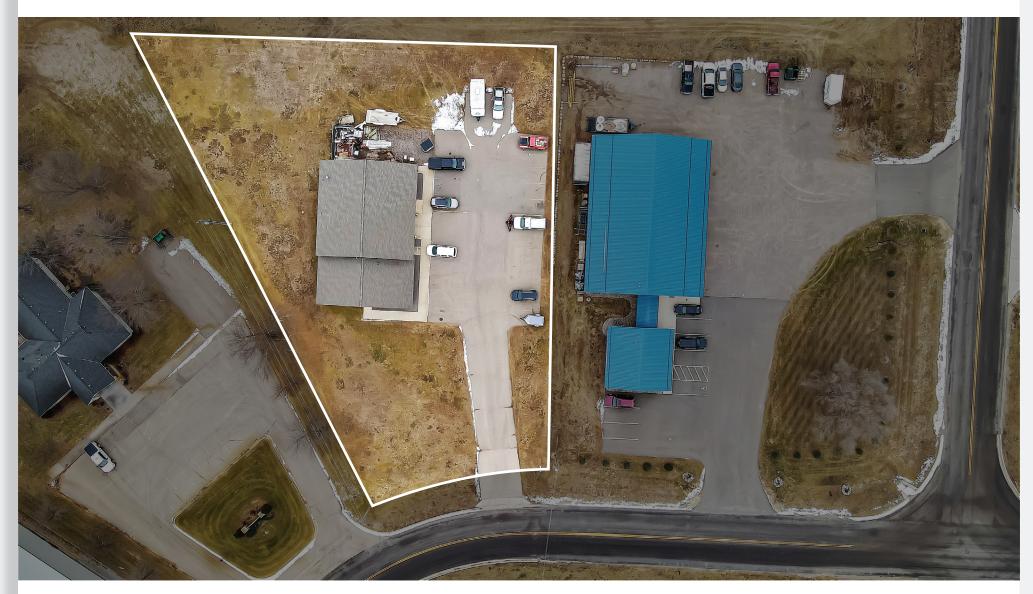

# **AERIAL / LOCATION**

#### PROPERTY LOCATION

Great west side location for any mid-sized business. Located 2 miles from I-94 with easy access to Division Street and 2nd Street St. Cloud.