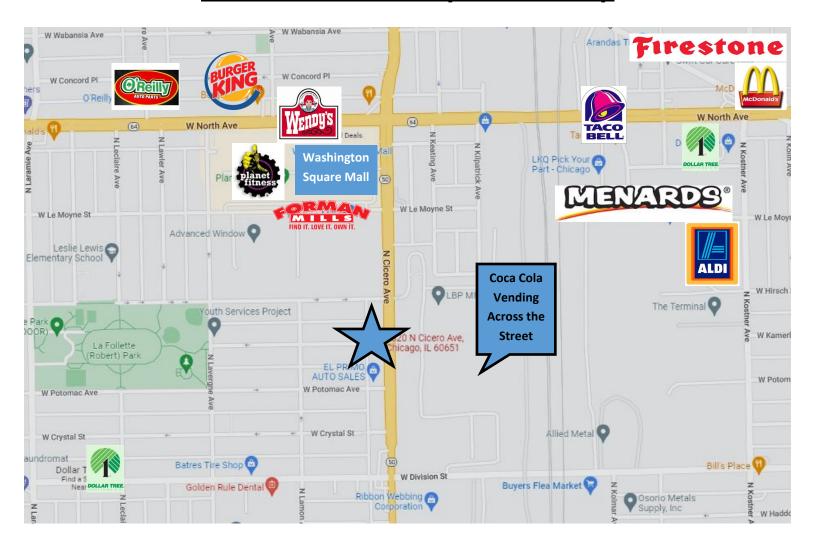

### **Amenities and Transportation Map**

Walmart, Home Depot, Menards, Walgreens, CVS, and Washington Square Mall are all less than 1 mile away from this prime location.

Nearby companies include Coca-Cola Vending, Mr. Corner Auto Sales, United Scaffolding Inc., El Primo Auto Sales, Allied Metal, Ribbon Webbing Corporation, Windy City Iron & Metal, O'Leary's Contractors Equipment, Osorio Metals Supply Inc.