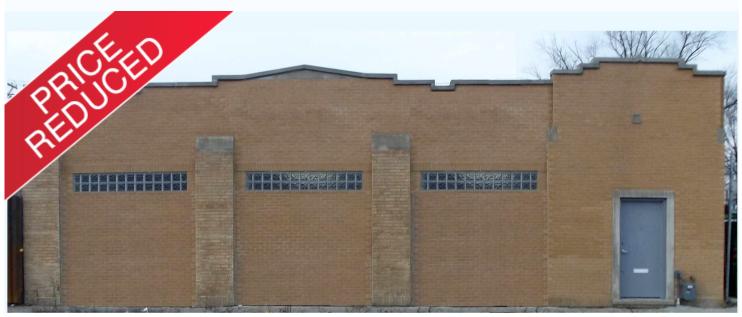

# FOR SALE OR LEASE CLEAR SPAN INDUSTRIAL/WAREHOUSE BUILDING

Solidly constructed 5,500 SF industrial/warehouse building with clear span. Newer roof, 5 parking spaces and 1 drive-in door. Prime central Chicago location! Perfect for manufacturing, warehousing, contractor, or commercial development. Expansion Potential: Can combine with 1310 cicero (additional building for sale) for 11,750 SF on 18,750 SF of land.

Size:  $\pm 5,500$  SF Building on  $\pm 6,500$  SF Land

**Price:** \$595,000 \$499,000

**Rental Rate:** Subject to Offer

Zoning: C1-1

**Parking:** 5 Parking Spaces

**Taxes:** \$13,753 (2023)

**Drive-In Door:** 1 Drive-In Door (10'x10')

## 1320 N. CICERO AVE. CHICAGO, IL 60651