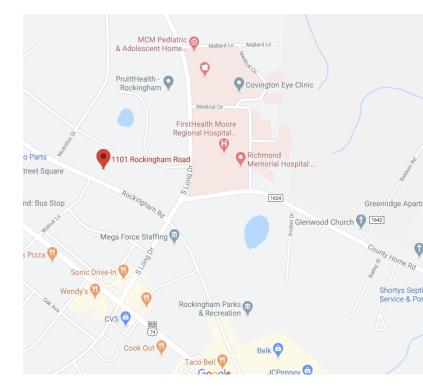

# 1101 ROCKINGHAM ROAD 1101 ROCKINGHAM ROAD ROCKINGAM, NC 28379

#### **PROPERTY OVERVIEW**

Meticulously designed for a Special Purpose/Other investor, this exceptional property on 1101 Rockingham Road offers a 3,360 square foot building, purposefully crafted as a funeral home, and features 1,040 square feet of covered parking. Built in 1970 and zoned for mixed use, this prime location in the Rockingham area exudes potential. Embrace the chance to leverage the existing functionality of this meticulously maintained property whilst exploring its potential for future innovation and development in a thriving market.