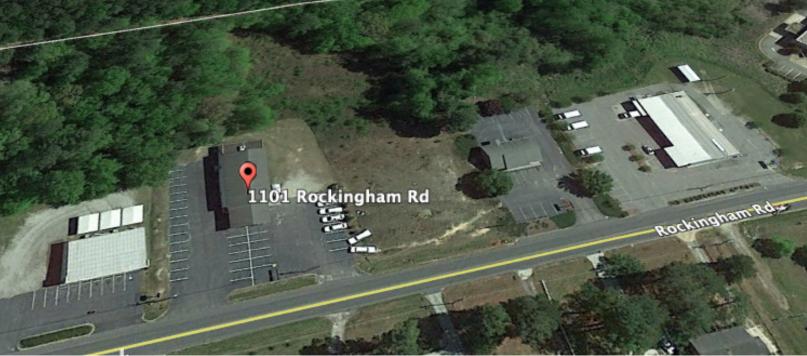

#### **PROPERTY OVERVIEW**

Meticulously designed for a Special Purpose/Other investor, this exceptional property on 1101 Rockingham Road offers a 3,360 square foot building, purposefully crafted as a funeral home, and features 1,040 square feet of covered parking. Built in 1970 and zoned for mixed use, this prime location in the Rockingham area exudes potential. Embrace the chance to leverage the existing functionality of this meticulously maintained property whilst exploring its potential for future innovation and development in a thriving market.

### **PROPERTY HIGHLIGHTS**

- 3,360 Square foot Building (Current Use Funeral Home)
- 1.040 Square feet of covered parking

Janice M. Dixon, CCIM Principal/Broker-in-Charge 910.916.5771 jdixon@ccim.net