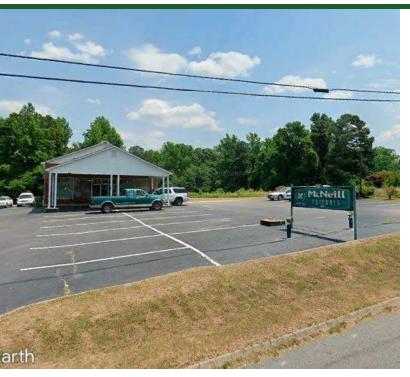

#### **PROPERTY OVERVIEW**

Meticulously designed for a Special Purpose/Other investor, this exceptional property on 1101 Rockingham Road offers a 3,360 square foot building, purposefully crafted as a funeral home, and features 1,040 square feet of covered parking. Built in 1970 and zoned for mixed use, this prime location in the Rockingham area exudes potential. Embrace the chance to leverage the existing functionality of this meticulously maintained property whilst exploring its potential for future innovation and development in a thriving market.

### **PROPERTY HIGHLIGHTS**

- 3,360 Square foot Building (Current Use Funeral Home)
- 1.040 Square feet of covered parking

Janice M. Dixon, CCIM Principal/Broker-in-Charge 910.916.5771 jdixon@ccim.net