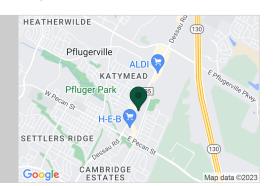

This park is conveniently located in the heart of Pflugerville, just 5 minutes away from TX-130 and just 10 minutes from I-35

- Stone Hill Town Center is just 2 miles away
- Nearby restaurant options are countless and conveniently located right off FM
- Baylor Scott & White Pflugerville Clinic is just 3 minutes away
- Office supply stores such as Biz Box powered by Office Depot and the UPS store are within a 2-mile radius