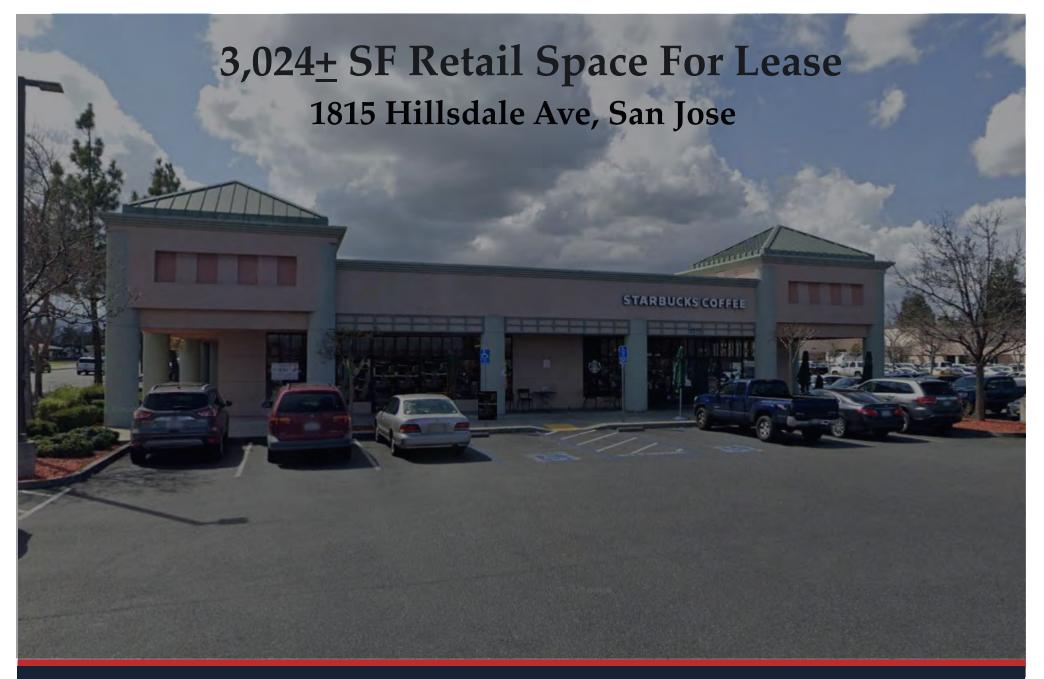

# 1815 Hillsdale Ave, San Jose

**Rental Rate:** \$4.25 PSF, plus NNN **Unit Size:** ± 3,024 Square Feet

**ZONING:** CN – Commercial Neighborhood High Visibility, High Traffic Location

# ± 3,024 SF Retail Space For Lease

- The Space was Previously Occupied by Cupertino Flooring
- Next to Starbucks
- High Visibility, High Traffic Location
- Pad Sits in Front of TJ Maxx, Home Depot, and Target
- Down the Street From the Cambrian Plaza Retail Redevelopment
- Busy Intersection of Camden Ave. and Hillsdale Ave.
- Traffic Counts: Hillsdale Ave 23,600 ADT