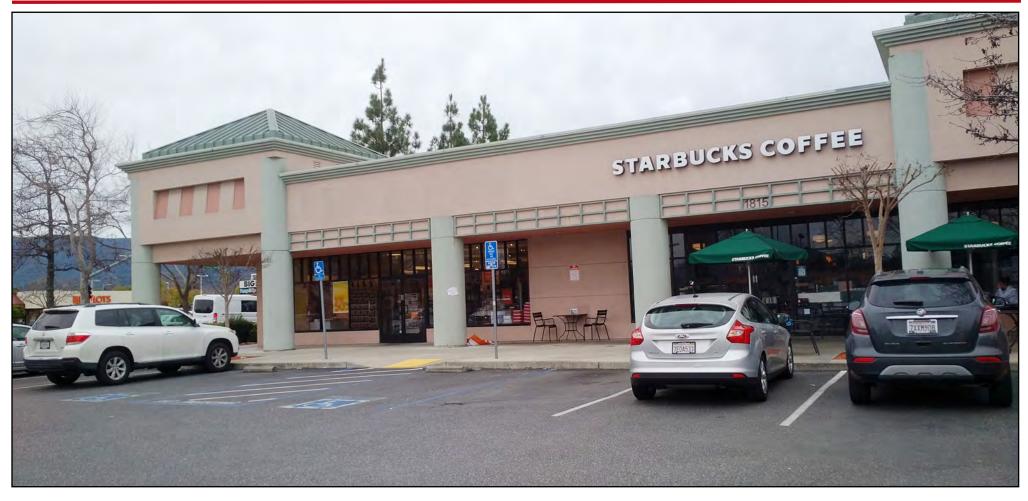

# ± 3,024 SF Retail Space For Lease

- The Space was Previously Occupied by Cupertino Flooring
- Next to Starbucks
- High Visibility, High Traffic Location
- Pad Sits in Front of TJ Maxx, Home Depot, and Target
- Down the Street From the Cambrian Plaza Retail Redevelopment
- Busy Intersection of Camden Ave. and Hillsdale Ave.
- Traffic Counts: Hillsdale Ave 23,600 ADT