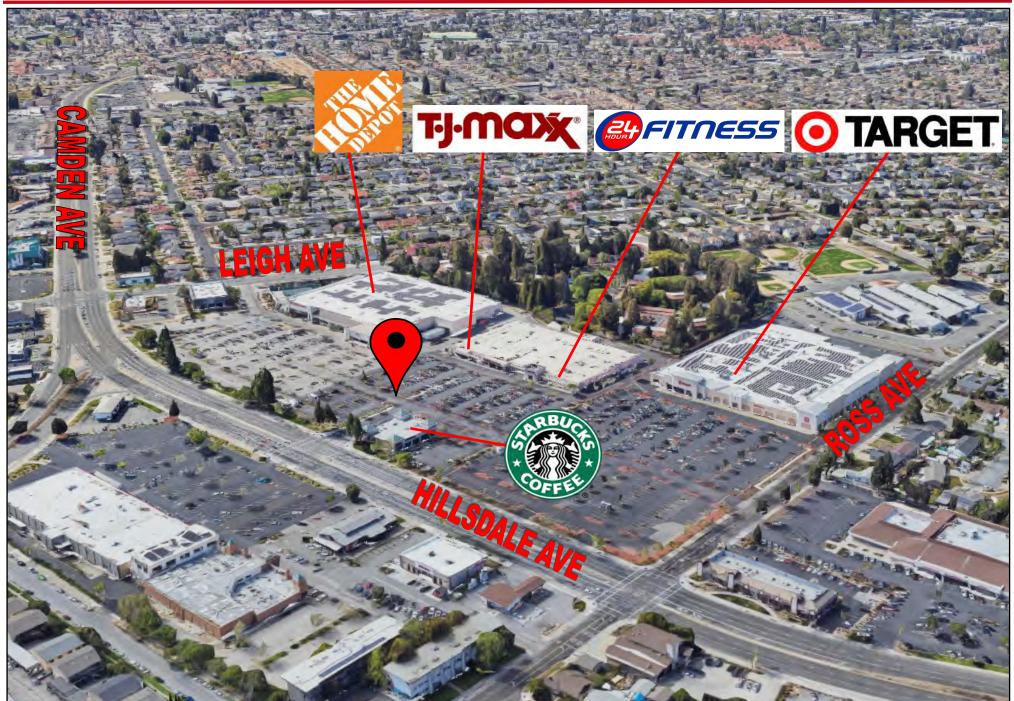

## **AERIAL**

# ± 3,024 SF Retail Space For Lease

- The Space was Previously Occupied by Cupertino Flooring
- Next to Starbucks
- High Visibility, High Traffic Location
- Pad Sits in Front of TJ Maxx, Home Depot, and Target
- Down the Street From the Cambrian Plaza Retail Redevelopment
- Busy Intersection of Camden Ave. and Hillsdale Ave.
- Traffic Counts: Hillsdale Ave 23,600 ADT

Camden Ave - 30,000 ADT