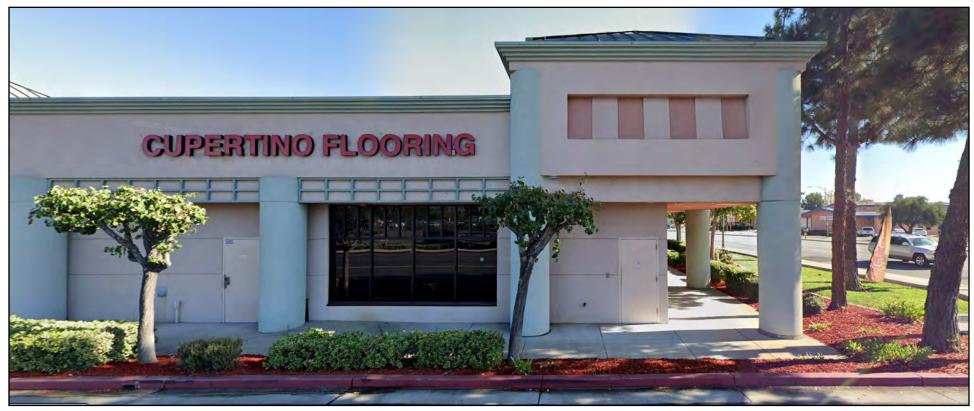

# ± 3,024 SF Retail Space For Lease

- The Space was Previously Occupied by Cupertino Flooring
- Next to Starbucks
- High Visibility, High Traffic Location
- Pad Sits in Front of TJ Maxx, Home Depot, and Target
- Down the Street From the Cambrian Plaza Retail Redevelopment
- Busy Intersection of Camden Ave. and Hillsdale Ave.
- Traffic Counts: Hillsdale Ave 23,600 ADT