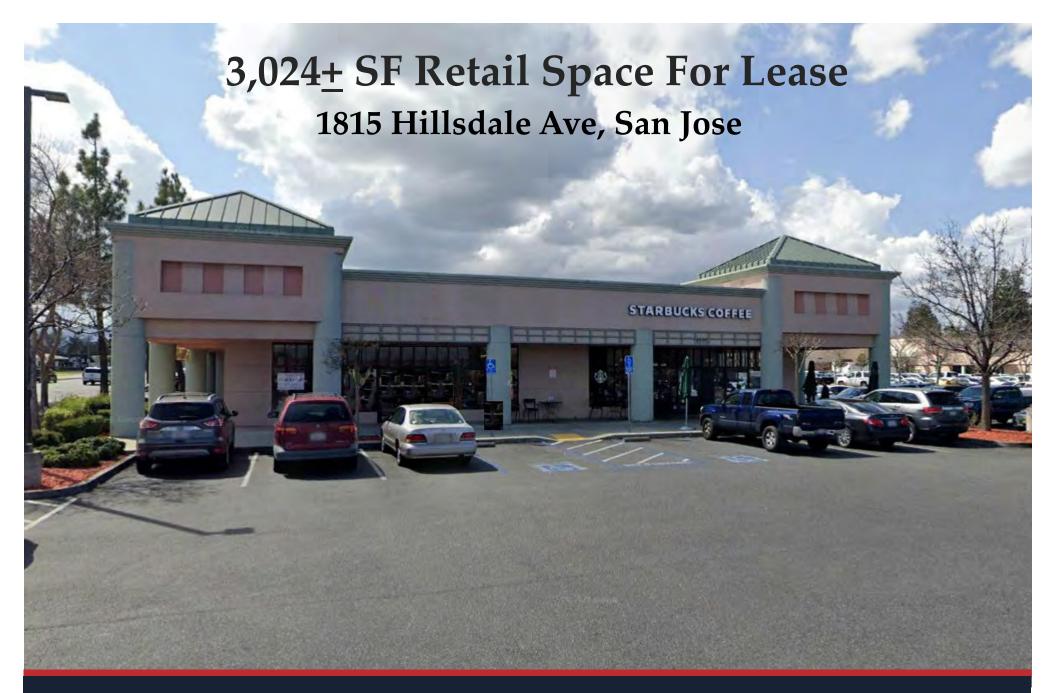

# 1815 Hillsdale Ave, San Jose

**Rental Rate:** \$4.25 PSF, plus NNN **Unit Size:** ± 3,024 Square Feet

**ZONING:** CN – Commercial Neighborhood High Visibility, High Traffic Location

# ± 3,024 SF Retail Space For Lease

- The Space was Previously Occupied by Cupertino Flooring
- Next to Starbucks
- High Visibility, High Traffic Location
- Pad Sits in Front of TJ Maxx, Home Depot, and Target
- Down the Street From the Cambrian Plaza Retail Redevelopment
- Busy Intersection of Camden Ave. and Hillsdale Ave.
- Traffic Counts: Hillsdale Ave 23,600 ADT