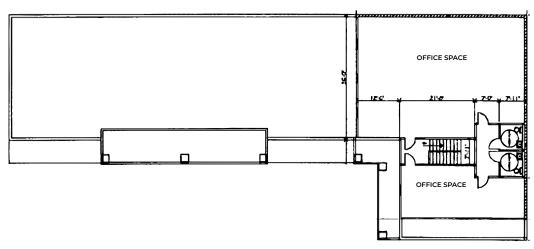

ington Park Location



Located within Thriving Business Community



Great Street Frontage with Signage Opportunity



Historical Retail Space



Close to Major Tenants that Elevate Neighborhood

## PROPERTY FEATURES



900 - 1,800 SF of Retail Space Available



End Cap Advantage



High Ceilings / Recessed Lighting



Central Air Conditioning



Over 16 Feet of Prime Storefront



Ready for Immediate Occupancy



High Traffic Count - Gabe Ave ± 20,000 CPD



#### **WILLIAM ROGART**

Associate 323.944.6212 wrogart@spectrumcre.com CA DRE Lic. #02198872



# 900 - 1,800 SF

## **ELEVATION**

### SITE PLAN











#### **WILLIAM ROGART**

Associate 323.944.6212 wrogart@spectrumcre.com CA DRE Lic. #02198872



# 900 - 1,800 SF

## **FLOORPLANS**

#### **1ST FLOOR**



#### **2ND FLOOR**



#### **WILLIAM ROGART**

Associate 323.944.6212 wrogart@spectrumcre.com CA DRE Lic. #02198872



900 - 1,800 SF

## TRAFFIC COUNTS



#### **WILLIAM ROGART**

Associate 323.944.6212 wrogart@spectrumcre.com CA DRE Lic. #02198872





#### **WILLIAM ROGART**

Associate 323.944.6212 wrogart@spectrumcre.com CA DRE Lic. #02198872



900 - 1,800 SF

## DEMOGRAPHIC DATA

BOYLE HEIGHTS

El Pino

HOBART E Wash

It Lake Park

South Gate 42

Salazar Park

Maywood

Cudahy

Eugene A. Obregón Par

O

MARAVILLA

East Los

BANDINI

ell Gardens DMV 👜

Bell Gardens

East Los

0



| POPULATION           | 1 MILE | 3 MILES | 5 MILES   |  |
|----------------------|--------|---------|-----------|--|
| Estimated Population | 46,581 | 394,084 | 1,083,046 |  |
| Estimated Households | 12.935 | 99.581  | 294.125