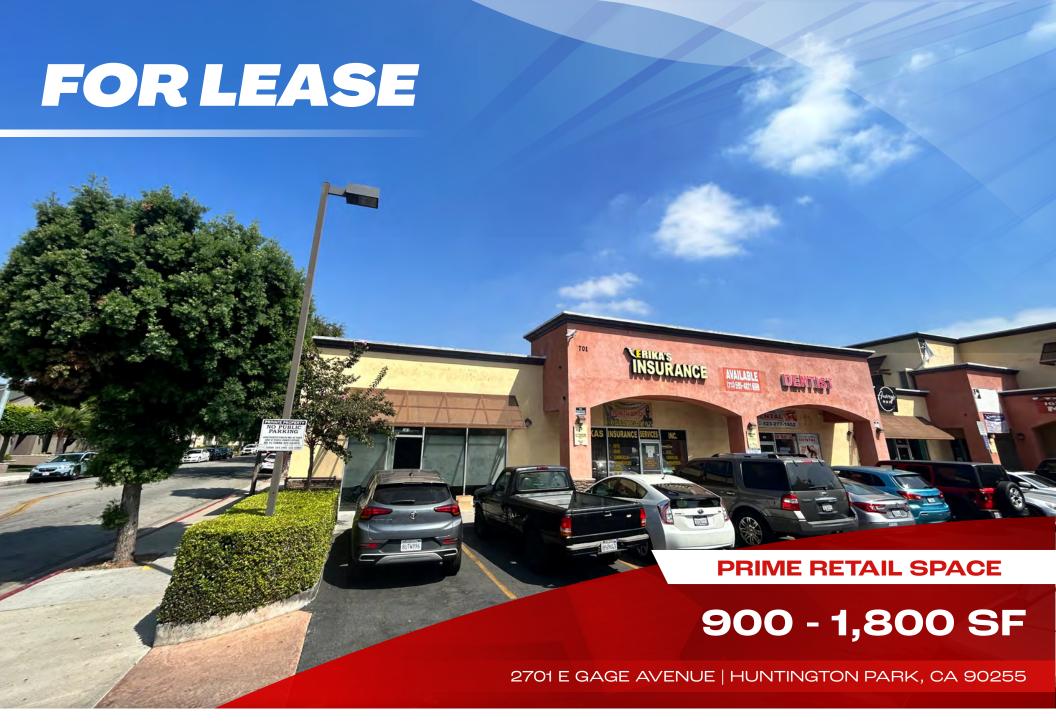

## 900 - 1,800 SF

## LOCATION HIGHLIGHTS

Prime Huntington Park Location

Located within Thriving Business Community

Great Street Frontage with Signage Opportunity

Historical Retail Space

Close to Major Tenants that Elevate Neighborhood

## PROPERTY FEATURES

900 - 1,800 SF of Retail Space Available

End Cap Advantage

High Ceilings / Recessed Lighting

Central Air Conditioning

Over 16 Feet of Prime Storefront

Ready for Immediate Occupancy

High Traffic Count - Gabe Ave ± 20,000 CPD