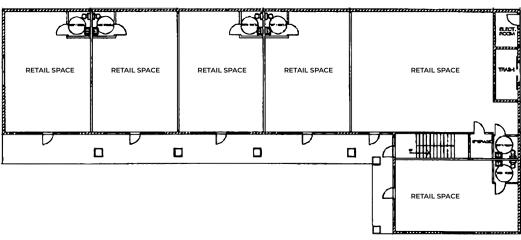

GHLIGHTS



Prime Huntington Park Location



Located within Thriving Business Community



Great Street Frontage with Signage Opportunity



Historical Retail Space



Close to Major Tenants that Elevate Neighborhood

## PROPERTY FEATURES



900 - 1,800 SF of Retail Space Available



End Cap Advantage



High Ceilings / Recessed Lighting



Central Air Conditioning



Over 16 Feet of Prime Storefront



Ready for Immediate Occupancy



High Traffic Count - Gabe Ave ± 20,000 CPD



#### **WILLIAM ROGART**

Associate 323.944.6212 wrogart@spectrumcre.com CA DRE Lic. #02198872



# 900 - 1,800 SF

## **ELEVATION**

### SITE PLAN











#### **WILLIAM ROGART**

Associate 323.944.6212 wrogart@spectrumcre.com CA DRE Lic. #02198872



# 900 - 1,800 SF

## **FLOORPLANS**

#### **1ST FLOOR**



#### **2ND FLOOR**



#### **WILLIAM ROGART**

Associate 323.944.6212 wrogart@spectrumcre.com CA DRE Lic. #02198872



900 - 1,800 SF

## TRAFFIC COUNTS



#### **WILLIAM ROGART**

Associate 323.944.6212 wrogart@spectrumcre.com CA DRE Lic. #02198872





#### **WILLIAM ROGART**

Associate 323.944.6212 wrogart@spectrumcre.com CA DRE Lic. #02198872



900 - 1,800 SF

## DEMOGRAPHIC DATA

BOYLE HEIGHTS

El Pino

HOBART E Wash

It Lake Park

South Gate 42

Salazar Park

Maywood

Cudahy

Eugene A. Obregón Par

O

MARAVILLA

East Los

BANDINI

ell Gardens DMV 👜

Bell Gardens

East Los

0



| POPULATION           | 1 MILE | 3 MILES | 5 MILES   |  |
|----------------------|--------|---------|-----------|--|
| Estimated Population | 46,581 | 394,084 | 1,083,046 |  |
| Estimated Households | 12.9