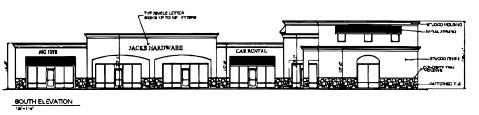

#### **WILLIAM ROGART**

Associate 323.944.6212 wrogart@spectrumcre.com CA DRE Lic. #02198872



## 900 - 1,800 SF



## LOCATION HIGHLIGHTS



Prime Huntington Park Location



Located within Thriving Business Community



Great Street Frontage with Signage Opportunity



Historical Retail Space



Close to Major Tenants that Elevate Neighborhood

## PROPERTY FEATURES



900 - 1,800 SF of Retail Space Available



End Cap Advantage



High Ceilings / Recessed Lighting



Central Air Conditioning



Over 16 Feet of Prime Storefront



Ready for Immediate Occupancy



High Traffic Count - Gabe Ave ± 20,000 CPD



#### **WILLIAM ROGART**

Associate 323.944.6212 wrogart@spectrumcre.com CA DRE Lic. #02198872



# 900 - 1,800 SF

## **ELEVATION**

### SITE PLAN











#### **WILLIAM ROGART**

Associate 323.944.6212 wrogart@spectrumcre.com CA DRE Lic. #02198872



# 900 - 1,800 SF

## **FLOORPLANS**

#### **1ST FLOOR**



#### **2ND FLOOR**



#### **WILLIAM ROGART**

Associate 323.944.6212 wrogart@spectrumcre.com CA DRE Lic. #02198872



900 - 1,800 SF

## TRAFFIC COUNTS



#### **WILLIAM ROGART**

Associate 323.944.6212 wrogart@spectrumcre.com CA DRE Lic. #02198872





#### **WILLIAM ROGART**

Associate 323.944.6212 wrogart@spectrumcre.com CA DRE Lic. #02198872



900 - 1,800 SF

## DEMOGRAPHIC DATA

BOYLE HEIGHTS

El Pino

HOBART E Wash

It Lake Park

South Gate 42

Salazar Park

Maywood

Cudahy

Eugene A. Obregón Par

O

MARAVILLA

East Los

BANDINI

ell Gardens DMV 👜

Bell Gardens

East Los

0



| POPULATION           | 1 MILE | 3 MILES |