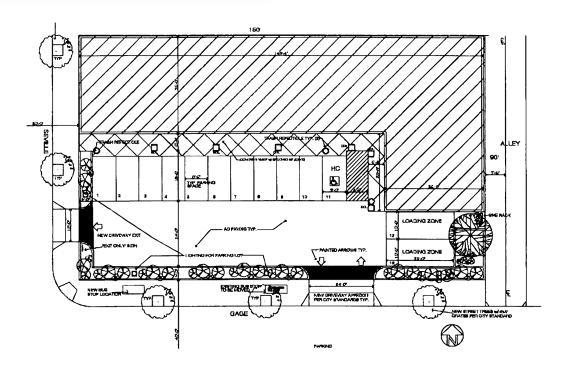

#### **WILLIAM ROGART**

Associate 323.944.6212 wrogart@spectrumcre.com CA DRE Lic. #02198872



## 900 - 1,800 SF



## LOCATION HIGHLIGHTS



Prime Huntington Park Location



Located within Thriving Business Community



Great Street Frontage with Signage Opportunity



Historical Retail Space



Close to Major Tenants that Elevate Neighborhood

## PROPERTY FEATURES



900 - 1,800 SF of Retail Space Available



End Cap Advantage



High Ceilings / Recessed Lighting



Central Air Conditioning



Over 16 Feet of Prime Storefront



Ready for Immediate Occupancy



High Traffic Count - Gabe Ave ± 20,000 CPD



#### **WILLIAM ROGART**

Associate 323.944.6212 wrogart@spectrumcre.com CA DRE Lic. #02198872



# 900 - 1,800 SF

## **ELEVATION**

### SITE PLAN











#### **WILLIAM ROGART**

Associate 323.944.6212 wrogart@spectrumcre.com CA DRE Lic. #02198872



# 900 - 1,800 SF

## **FLOORPLANS**

#### **1ST FLOOR**



#### **2ND FLOOR**



#### **WILLIAM ROGART**

Associate 323.944.6212 wrogart@spectrumcre.com CA DRE Lic. #02198872



900 - 1,800 SF

## TRAFFIC COUNTS



#### **WILLIAM ROGART**

Associate 323.944.6212 wrogart@spectrumcre.com CA DRE Lic. #02198872





#### **WILLIAM ROGART**

Associate 323.944.6212 wrogart@spectrumcre.com CA DRE Lic. #02198872



900 - 1,800 SF

## DEMOGRAPHIC DATA

BOYLE HEIGHTS

El Pino

HOBART E Wash

It Lake Park

South Gate 42

Salazar Park

Maywood

Cudahy

Eugene A. Obregón Par

O

MARAVILLA

East Los

BANDINI

ell Gardens DMV 👜

Bell Gardens

East Los

0



| POPULATION           | 1 MILE | 3 MILES