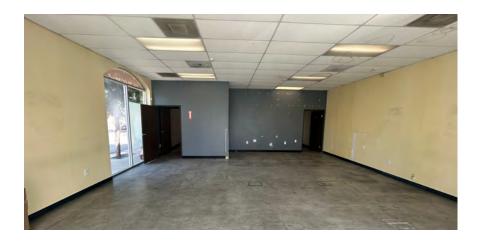

#### **WILLIAM ROGART**

Associate 323.944.6212 wrogart@spectrumcre.com CA DRE Lic. #02198872



## 900 - 1,800 SF



## LOCATION HIGHLIGHTS



Prime Huntington Park Location



Located within Thriving Business Community



Great Street Frontage with Signage Opportunity



Historical Retail Space



Close to Major Tenants that Elevate Neighborhood

## PROPERTY FEATURES



900 - 1,800 SF of Retail Space Available



End Cap Advantage



High Ceilings / Recessed Lighting



Central Air Conditioning



Over 16 Feet of Prime Storefront



Ready for Immediate Occupancy



High Traffic Count - Gabe Ave ± 20,000 CPD



#### **WILLIAM ROGART**

Associate 323.944.6212 wrogart@spectrumcre.com CA DRE Lic. #02198872



# 900 - 1,800 SF

## **ELEVATION**

### SITE PLAN











#### **WILLIAM ROGART**

Associate 323.944.6212 wrogart@spectrumcre.com CA DRE Lic. #02198872



# 900 - 1,800 SF

## **FLOORPLANS**

####