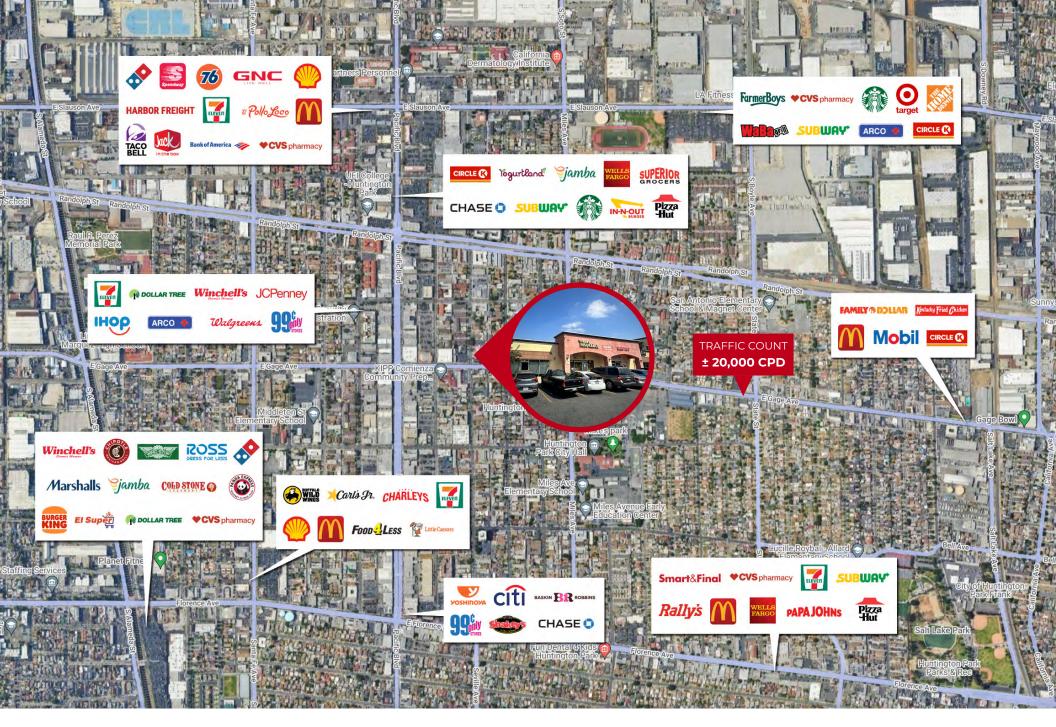

## LOCATION HIGHLIGHTS

Prime Huntington Park Location

Located within Thriving Business Community

Great Street Frontage with Signage Opportunity

Historical Retail Space

Close to Major Tenants that Elevate Neighborhood

## PROPERTY FEATURES

900 - 1,800 SF of Retail Space Available

End Cap Advantage

High Ceilings / Recessed Lighting

Central Air Conditioning

Over 16 Feet of Prime Storefront

Ready for Immediate Occupancy

High Traffic Count - Gabe Ave ± 20,000 CPD