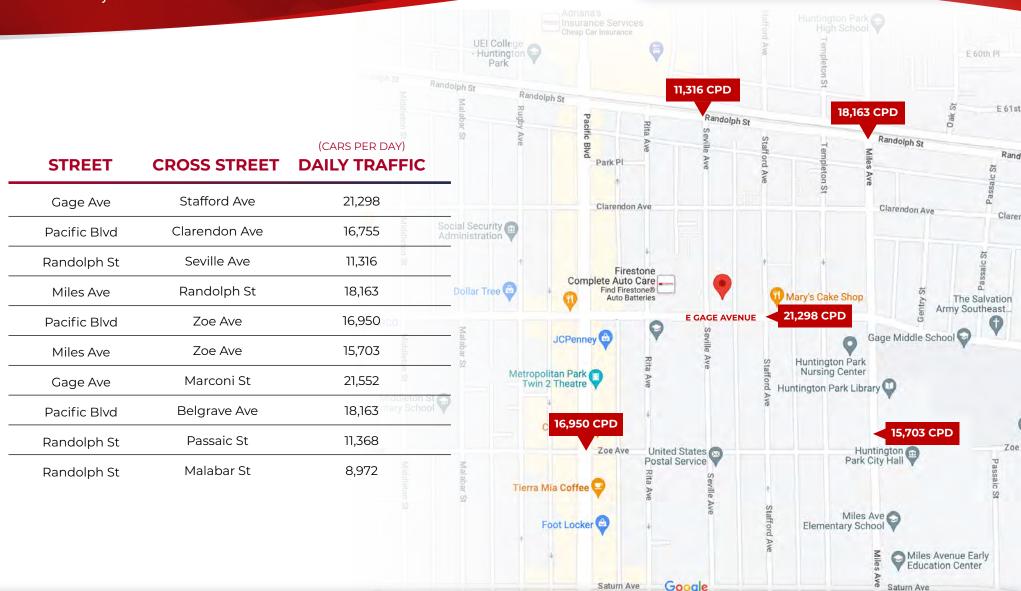

ail Space



Close to Major Tenants that Elevate Neighborhood

## PROPERTY FEATURES



900 - 1,800 SF of Retail Space Available



End Cap Advantage



High Ceilings / Recessed Lighting



Central Air Conditioning



Over 16 Feet of Prime Storefront



Ready for Immediate Occupancy



High Traffic Count - Gabe Ave ± 20,000 CPD



#### **WILLIAM ROGART**

Associate 323.944.6212 wrogart@spectrumcre.com CA DRE Lic. #02198872



# 900 - 1,800 SF

## **ELEVATION**

### SITE PLAN











#### **WILLIAM ROGART**

Associate 323.944.6212 wrogart@spectrumcre.com CA DRE Lic. #02198872



# 900 - 1,800 SF

## **FLOORPLANS**

#### **1ST FLOOR**



#### **2ND FLOOR**



#### **WILLIAM ROGART**

Associate 323.944.6212 wrogart@spectrumcre.com CA DRE Lic. #02198872



900 - 1,800 SF

## TRAFFIC COUNTS



#### **WILLIAM ROGART**

Associate 323.944.6212 wrogart@spectrumcre.com CA DRE Lic. #02198872





#### **WILLIAM ROGART**

Associate 323.944.6212 wrogart@spectrumcre.com CA DRE Lic. #02198872



900 - 1,800 SF

## DEMOGRAPHIC DATA

BOYLE HEIGHTS

El Pino

HOBART E Wash

It Lake Park

South Gate 42

Salazar Park

Maywood

Cudahy

Eugene A. Obregón Par

O

MARAVILLA

East Los

BANDINI

ell Gardens DMV 👜

Bell Gardens

East Los

0



| POPULATION           | 1 MILE | 3 MILES | 5 MILES   |  |
|----------------------|--------|---------|-----------|--|
| Estimated Population | 46,581 | 394,084 | 1,083,046 |  |
| Estimated Households | 12.935 | 99.581  | 294.125   |  |



| HOUSEHOLD INCOME         | 1 MILE   | 3 MILES  | 5 MILES  |  |
|--------------------------|----------|----------|--------