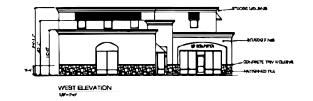

#### **WILLIAM ROGART**

Associate 323.944.6212 wrogart@spectrumcre.com CA DRE Lic. #02198872



## 900 - 1,800 SF



## LOCATION HIGHLIGHTS



Prime Huntington Park Location



Located within Thriving Business Community



Great Street Frontage with Signage Opportunity



Historical Retail Space



Close to Major Tenants that Elevate Neighborhood

## PROPERTY FEATURES



900 - 1,800 SF of Retail Space Available



End Cap Advantage



High Ceilings / Recessed Lighting



Central Air Conditioning



Over 16 Feet of Prime Storefront



Ready for Immediate Occupancy



High Traffic Count - Gabe Ave ± 20,000 CPD



#### **WILLIAM ROGART**

Associate 323.944.6212 wrogart@spectrumcre.com CA DRE Lic. #02198872



# 900 - 1,800 SF

## **ELEVATION**

### SITE PLAN











#### **WILLIAM ROGART**

Associate 323.944.6212 wrogart@spectrumcre.com CA DRE Lic. #02198872



# 900 - 1,800 SF

## **FLOORPLANS**

#### **1ST FLOOR**



#### **2ND FLOOR**



#### **WILLIAM ROGART**

Associate 323.944.6212 wrogart@spectrumcre.com CA DRE Lic. #02198872



900 - 1,800 SF

## TRAFFIC COUNTS



#### **WILLIAM ROGART**

Associate 323.944.6212 wrogart@spectrumcre.com CA DRE Lic. #02198872





#### **WILLIAM ROGART**

Associate 323.944.6212 wrogart@spectrumcre.com CA DRE Lic. #02198872



900 - 1,800 SF

## DEMOGRAPHIC DATA

BOYLE HEIGHTS

El Pino

HOBART E Wash

It Lake Park

South Gate 42

Salazar Park

Maywood

Cudahy

Eugene A. Obregón Par

O

MARAVILLA

East Los

BANDINI

ell Gardens DMV 👜

Bell Gardens

East Los

0



| POPULATION           | 1 MILE | 3 MILES | 5