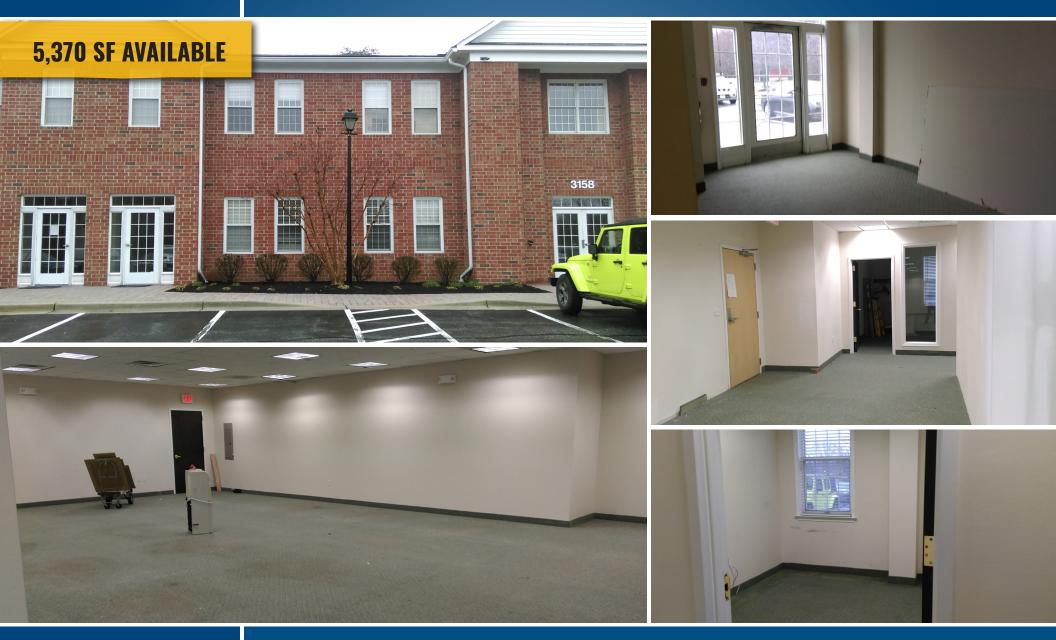

## **AVAILABLE IN 30-60 DAYS**

Suite 200: 1,870 sf Suite 204: 5,307 sf

**RENTAL RATE** \$18.75 per sf Modified Gross

TERM

Negotiable

PARKING

4:1.000 sf

OCCUPANCY Immediate

### Suite 204: 5.370 sf 8-9USINESS H OFFICE I errictie Iolix 0.3 OFFICE 6 019102119 1002110 OFFICE IS 95X 910 CHIPPEDE 10 15:03:15:0 1000 OFFICE 7. 18.6 Y 11.2 PROCESSING 10.0111.0 OFFK31 14 ies ente 10 3 × 11 3 121 22 620 E composit [11] CORFICCING 14 11 ( H , PECHPHOK2 145X 193 235 220 (220) H AUTO-INTER 10/0 X HAS 6237 ŧ 069R05.8 120 X 123 HEAN ING 009901.0 12,0 X 12,5 OFFICES 0101840E1 12.0 X 60 CONFERENCES FLES 100×123 OFFICE 13 10,0 % 12.5 04F10E 15 10 8 K 12 5 -3 10.5 2 10.8 A@ A.1 . 13 III 18 CORRECT (1) STAR 9 RECEPTIONOT 001/127451006 1 120 % 130 AL Ide (256) 川州 $[\mathbf{k}]$ 240 OCCUPENDACE 2 30.0 K 36.6 00001A/RDA 17.5 X 21.0 V FR 11 OFFICE 17 160 X 143