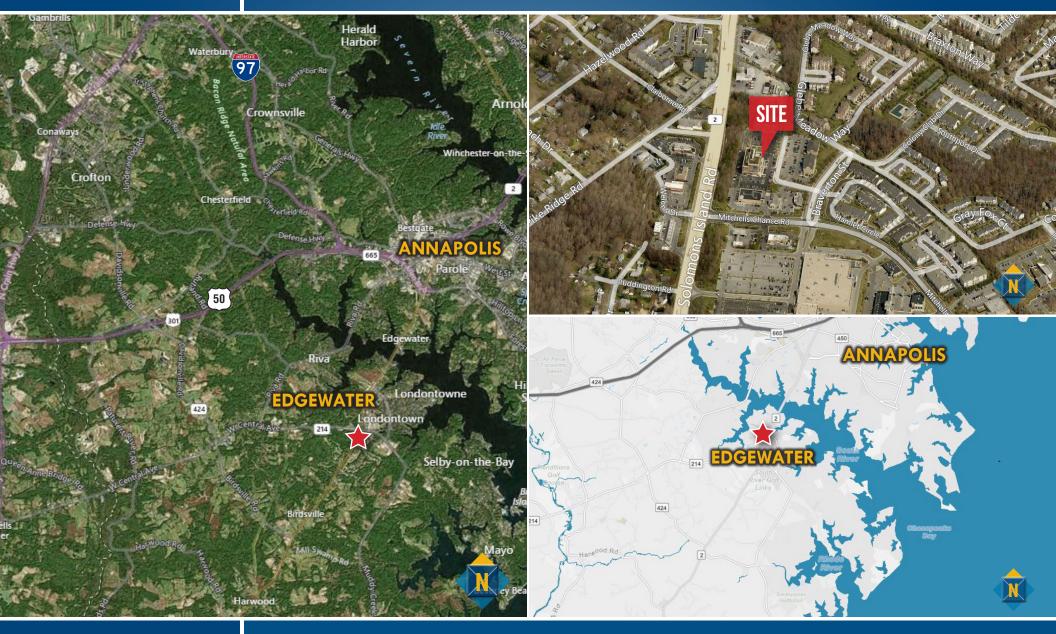

## HIGHLIGHTS

- ► Join Annapolis Pediatrics potential referral opportunity
- ► Can accommodate a variety of sized tenants
- ► Great location just minutes south of Annapolis
- ► Close proximity to restaurants, coffee shops and grocery stores in the South River Colony Neighborhood