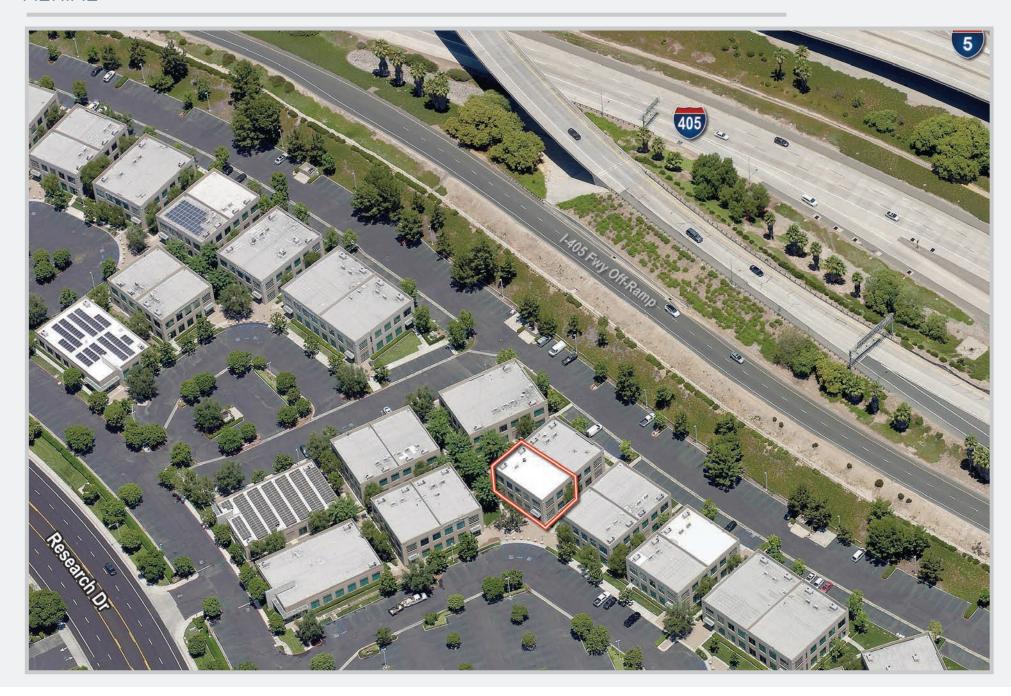

### **AERIAL**

 Location: Easy access to the 5 and 405 freeways, and within a 5 minute drive of numerous retail amenities