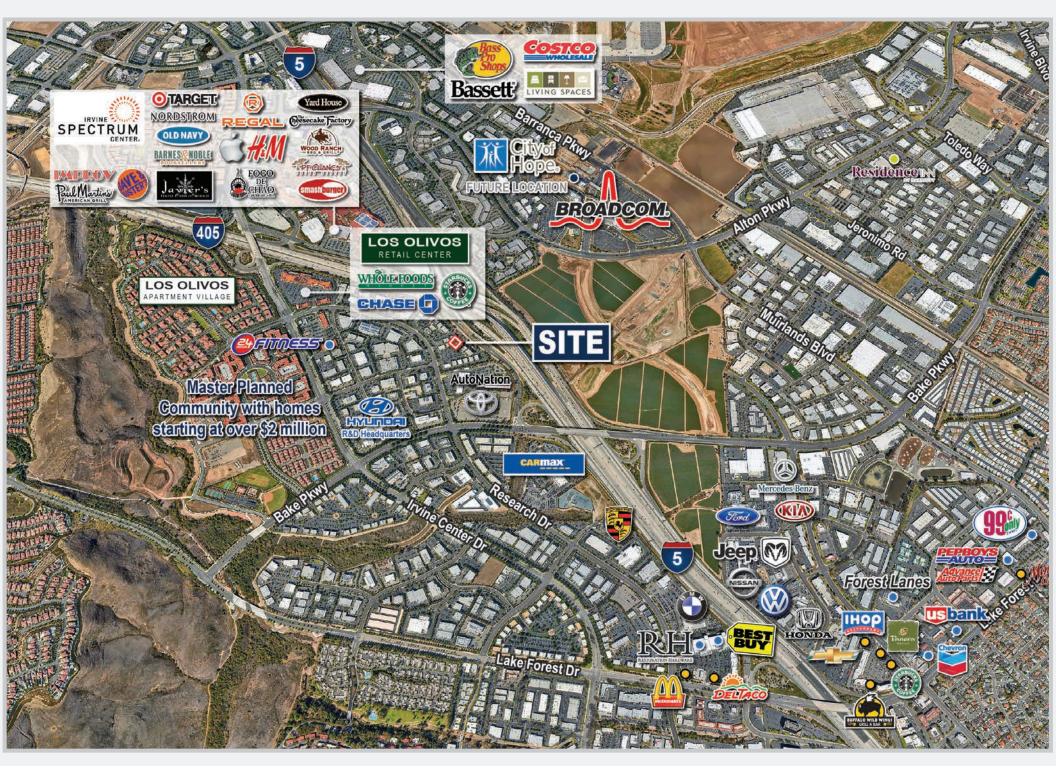

 Location: Easy access to the 5 and 405 freeways, and within a 5 minute drive of numerous retail amenities