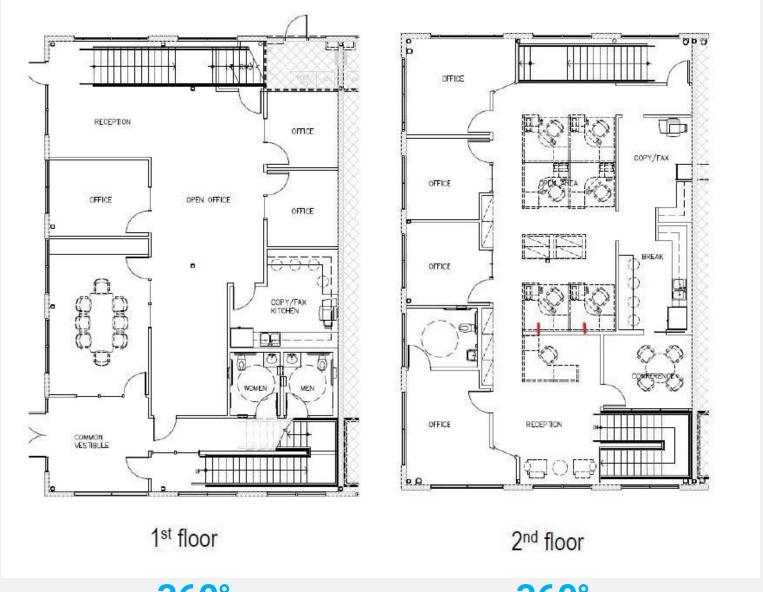

### **FLOORPLAN**

• Parking: 3.5:1,000 SF

• Layout: Reception area, 7 private offices, 2 kitchen areas, 2 conference rooms, and 3 restrooms

• Signage: Building top

• Association Dues: \$569 per month

• Property Tax Rate: 1.0315%