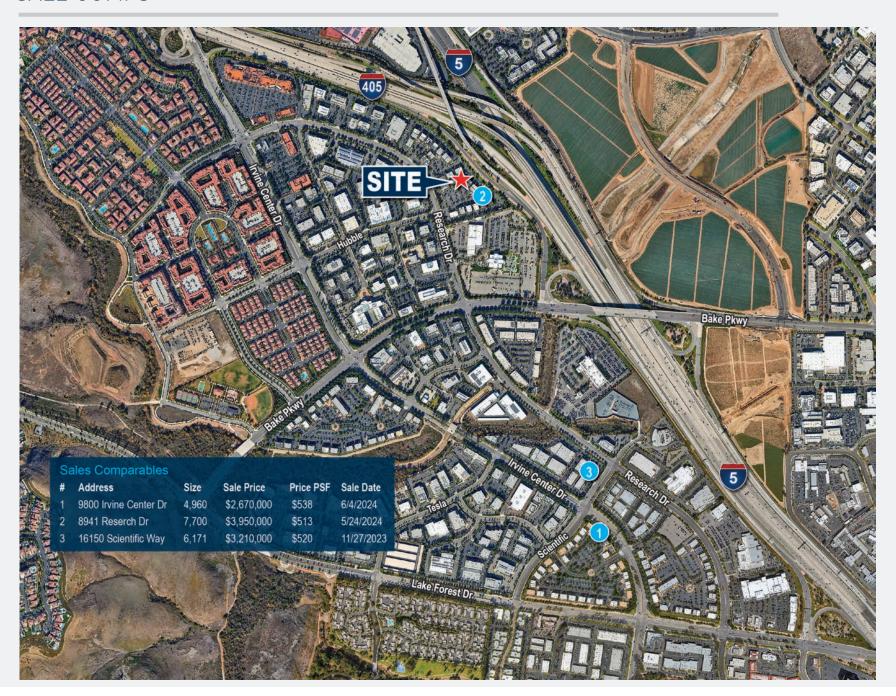

2,300 SF - Vacant

- 2nd Floor: ±2,650 SF – Occupied through March 31, 2025

• Zoning: 5.4A General Industrial (Design Professional)

• Parking: 3.5:1,000 SF

• Layout: Reception area, 7 private offices, 2 kitchen areas, 2 conference rooms, and 3 restrooms

• Signage: Building top

• Association Dues: \$569 per month

• Property Tax Rate: 1.0315%

 Location: Easy access to the 5 and 405 freeways, and within a 5 minute drive of numerous retail amenities





### **FLOORPLAN**







## PHOTOS









Licensed as Real Estate Salespersons by the DRE. The information contained herein has been obtained from sources we deem reliable. While we have no reason to doubt its accuracy, we do not guarantee it. ©2024 Voit Real Estate Services, Inc. All Rights Reserved. Lic. #01991785

#### SALE COMPS



### **AERIAL**