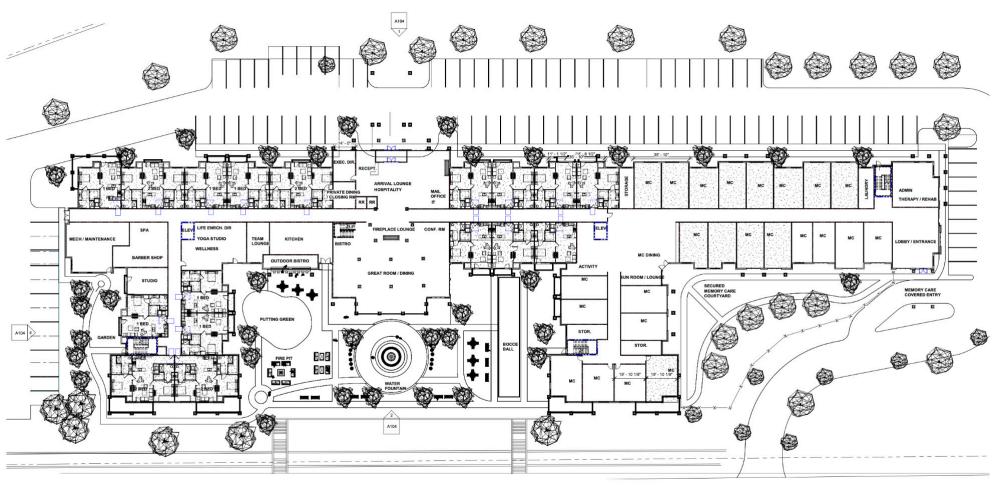

### CONCEPTUAL PLAN

- 8.23 Acres of entitled land (132 Units) on Naomi Rd
- Age restricted development (55+)
- Proximity to Downtown Fredericksburg
- Walking path across the new Chatham Bridge into Fredericksburg (0.5 miles)

# CONCEPTUAL 2