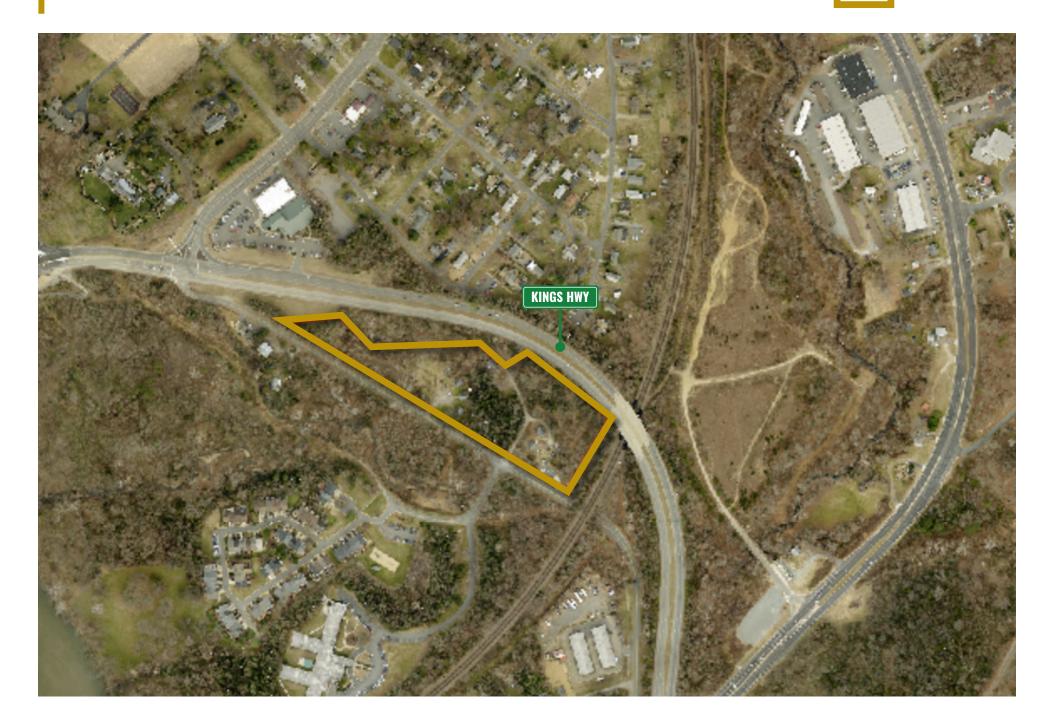

204 HOPKINS Rd. FREDERICKSBURG, VA 22405

### CONCEPTUAL PLAN

- 8.23 Acres of entitled land (132 Units) on Naomi Rd
- Age restricted development (55+)
- Proximity to Downtown Fredericksburg
- Walking path across the new Chatham Bridge into Fredericksburg (0.5 miles)