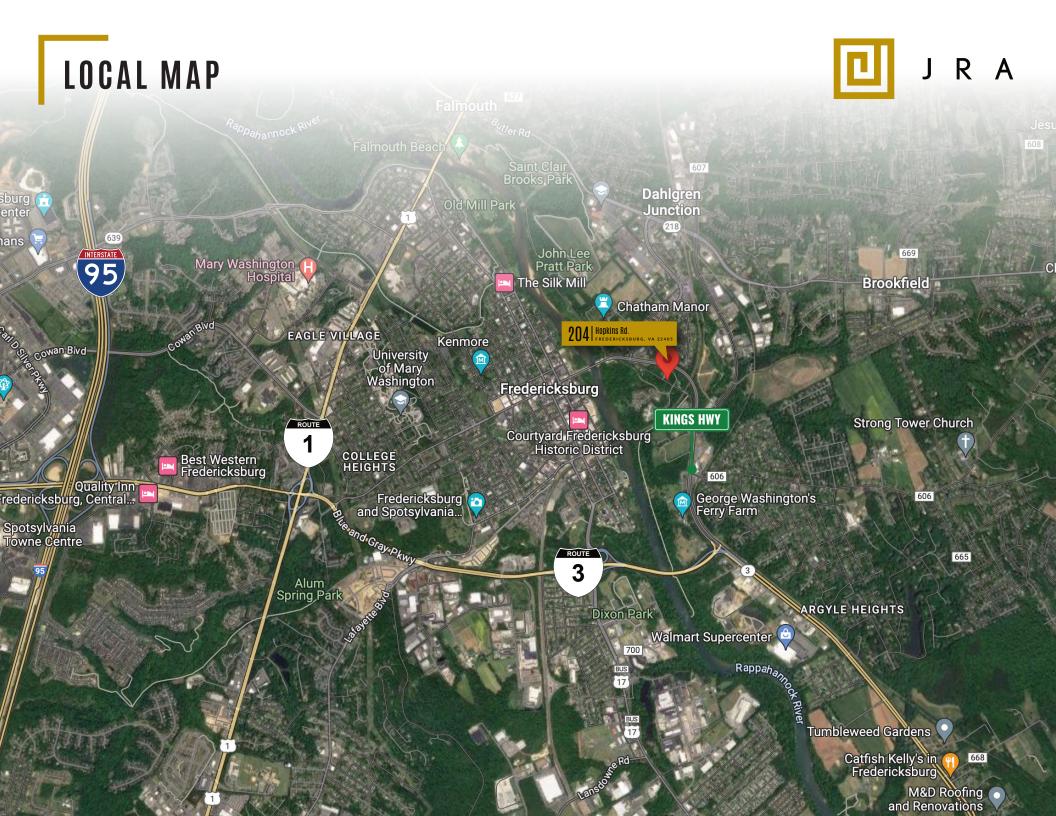

204 HOPKINS Rd. FREDERICKSBURG, VA 22405

### CONCEPTUAL PLAN

- 8.23 Acres of entitled land (132 Units) on Naomi Rd
- Age restricted development (55+)
- Proximity to Downtown Fredericksburg
- Walking path across the new Chatham Bridge into Fredericksburg (0.5 miles)