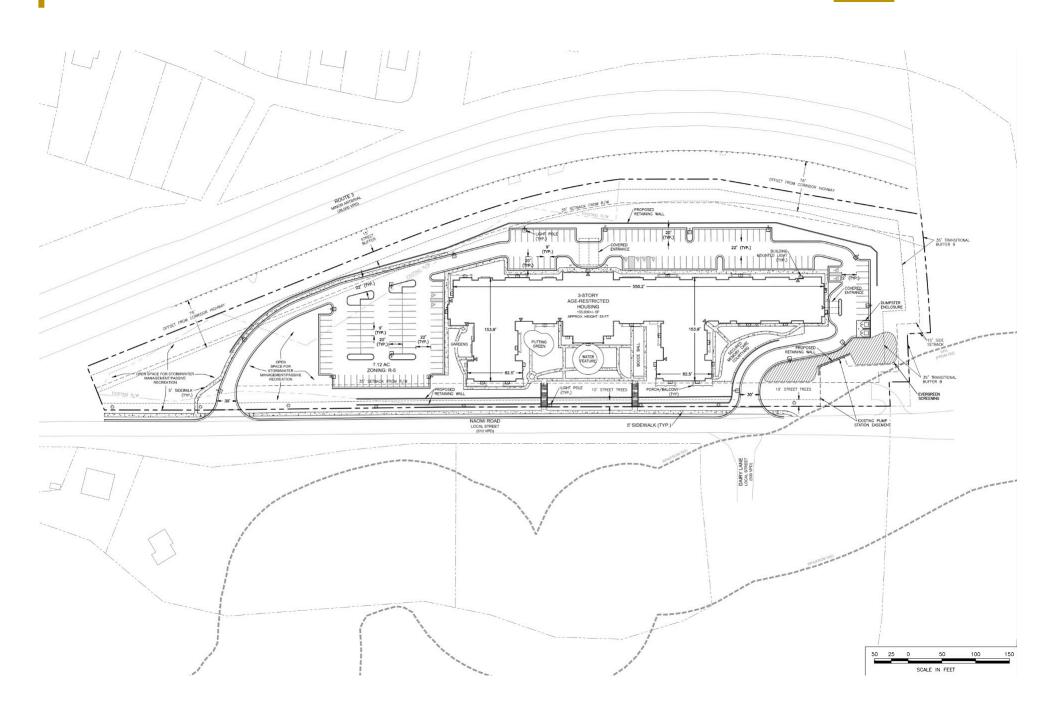

### CONCEPTUAL PLAN

- 8.23 Acres of entitled land (132 Units) on Naomi Rd
- Age restricted development (55+)
- Proximity to Downtown Fredericksburg
- Walking path across the new Chatham Bridge into Fredericksburg (0.5 miles)

# CONCEPTUAL 2