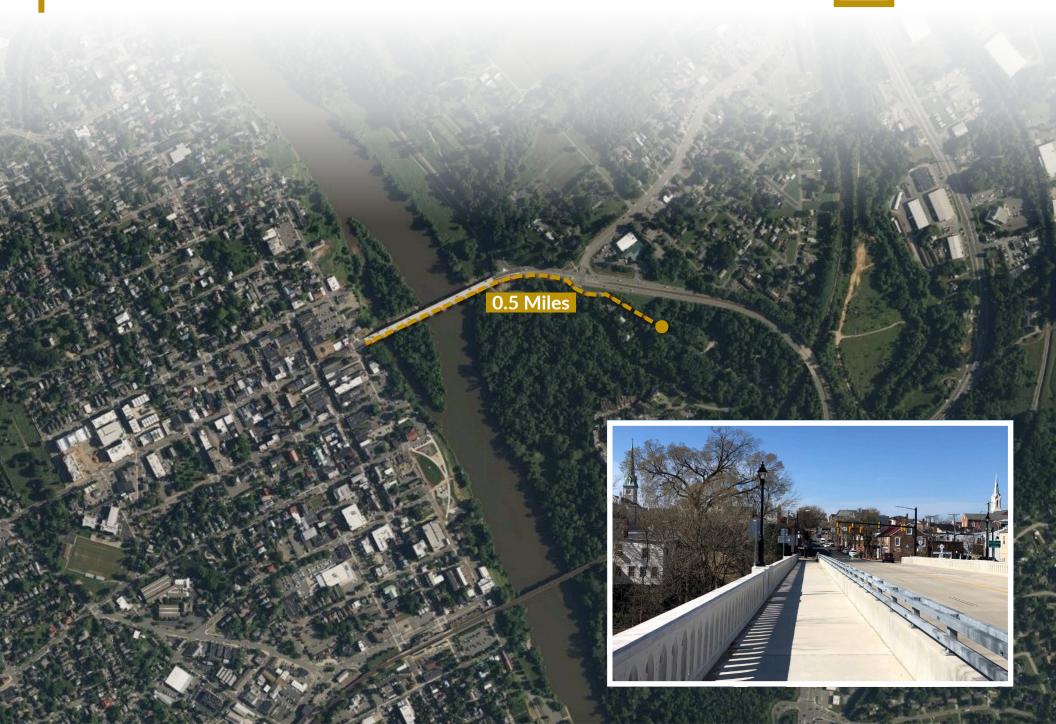

### CONCEPTUAL PLAN

- 8.23 Acres of entitled land (132 Units) on Naomi Rd
- Age restricted development (55+)
- Proximity to Downtown Fredericksburg
- Walking path across the new Chatham Bridge into Fredericksburg (0.5 miles)