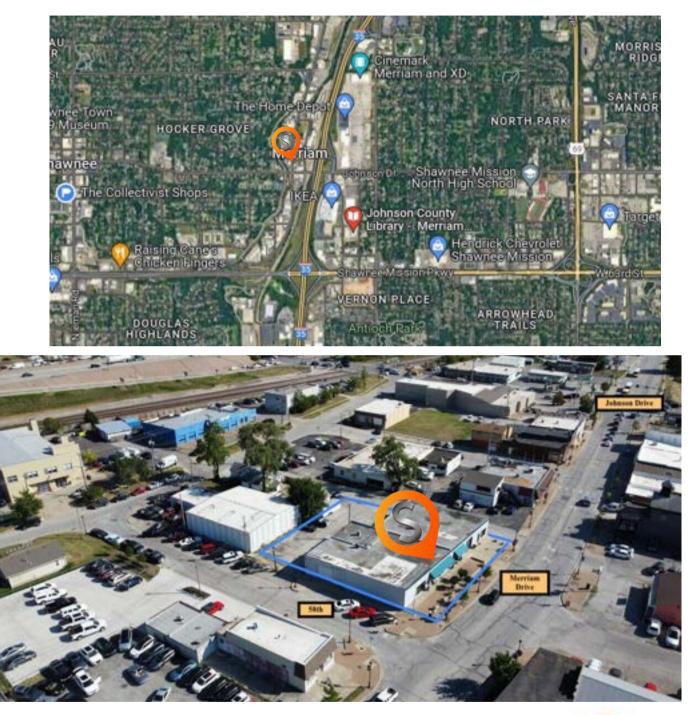

lk)

Call or text: Cherise Sedlock Senior VP of Sales



#### **Property Highlights**

- Drive-in Doors (5)
- Ideal for construction contractor, a boutique retailer, auto/motorcycle mechanic, live/work artist, re-sale, etc.
- Prime redevelopment location in downtown Merriam, KS
- High traffic, great visibility and excellent proximity to I-35
- 2,250-4,400SF Available for lease or for owner user
- Great Highway Access to I-35, central location

| DEMOGRAPHICS      | 2 miles  | 5 miles  | 10 miles |
|-------------------|----------|----------|----------|
| POPULATION        | 38,477   | 207,849  | 722,712  |
| AVERAGE HH INCOME | \$81,711 | \$95,116 | \$92,443 |
| # BUSINESSES      | 2,610    | 10,789   | 49,062   |
| # EMPLOYEES       | 29,786   | 110,168  | 560,023  |

### **Aerial View**





Call or text: Cherise Sedlock Senior VP of Sales



# **Interior Photos**



Call or text: Cherise Sedlock Senior VP of Sales





# **Interior Photos**



#### Call or text: Cherise Sedlock Senior VP of Sales



# **Interior Photos**



Call or text: Cherise Sedlock Senior VP of Sales





### **Exterior Photos**

Ą



#### Call or text: Cherise Sedlock Senior VP of Sales



2





Call or text: Cherise Sedlock Senior VP of Sales