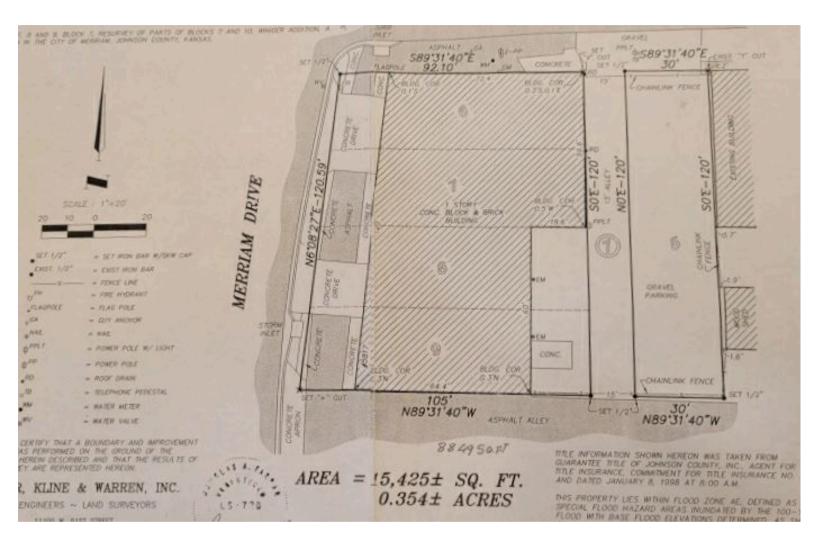

### 5805-5809 Merriam Drive Merriam, KS

**Location** 5805-5809 Merriam Drive Merriam KS

Sale Price: \$975,000 (\$123/SF)

Lease Rate: \$2,499 Monthly + Utilities and Trash & NNN

Lot Size: .35 Acres

Building Size: 7,920 SF