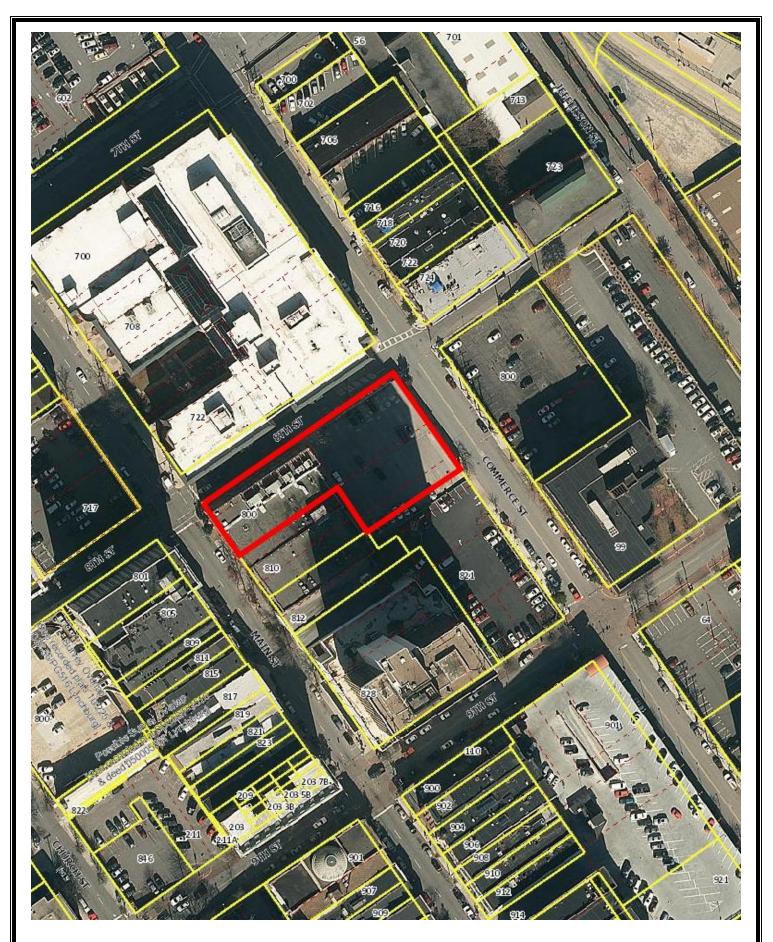

| 800 Main | Street, I | ynchburg,  | VA | 24504         |
|----------|-----------|------------|----|---------------|
| ooo mam  | Direct, I | Jynenbul g |    | <b>4-50</b> - |

- 50,290 Sq. Ft. Office Building
- Size: 1<sup>st</sup> Floor Space 5,500 Sq. Ft.
- Parking: On Site \$65.00 per space per month
- Zoning: B-4 (Central Business)/Downtown Lynchburg
- Located in the City of Lynchburg's Enterprise and Opportunity Zones which provides monetary incentives for qualifying businesses.