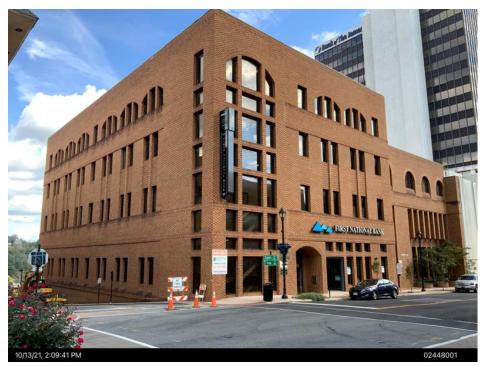

| 800 Main | Street, I | ynchburg,  | VA | 24504         |
|----------|-----------|------------|----|---------------|
| ooo mam  | Direct, I | Jynenbul g |    | <b>4-50</b> - |

- 50,290 Sq. Ft. Office Building
- Size: 1<sup>st</sup> Floor Space 5,500 Sq. Ft.
- Parking: On Site \$65.00 per space per month
- Zoning: B-4 (Central Business)/Downtown Lynchburg
- Located in the City of Lynchburg's Enterprise and Opportunity Zones which provides monetary incentives for qualifying businesses.

- Notes: Class A Office Space Current tenants include BWXT Corporate Headquarters, Flippin, Bruce and Porter, Lumos, and First National Bank
- Price: \$20.00 sq. ft./Yr. Full Service. Landlord pays all utilities (except telephone and data), janitorial service five (5) days per week and all exterior and interior maintenance.