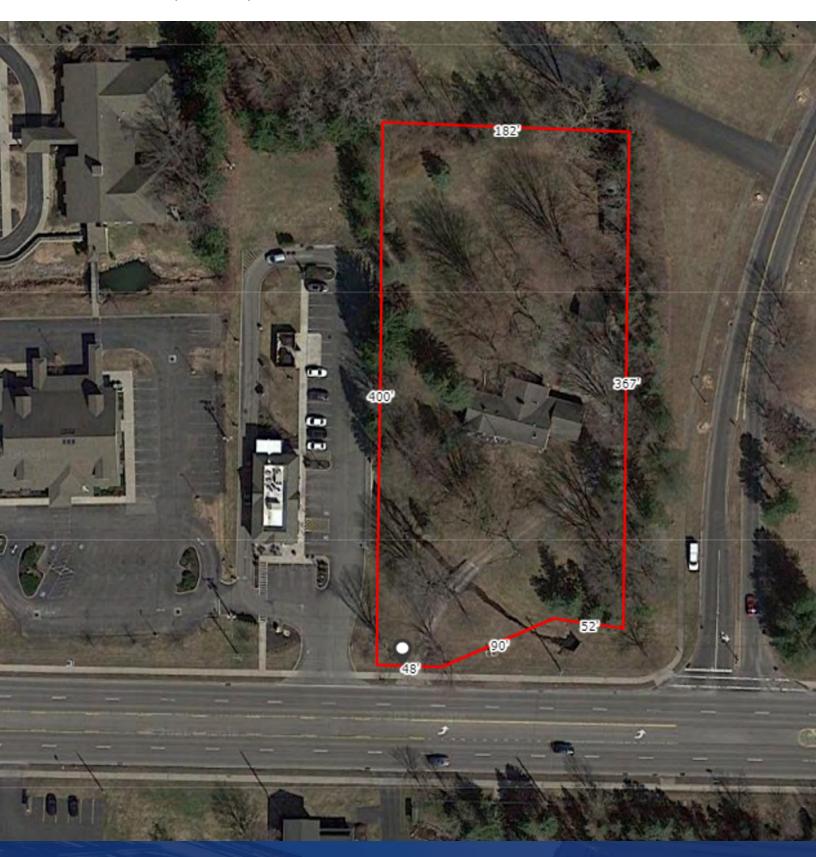

### **Offering Summary**

| Sale Price:       | \$750,000                       |
|-------------------|---------------------------------|
| Lease Rate:       | \$79,900.00 per year (NNN)      |
| Available SF:     | 1.62 Acres                      |
| Lot Size:         | 1.62 Acres                      |
| Zoning:           | LB-Limited Business<br>District |
| Market:           | Rochester                       |
| Submarket:        | Penfield                        |
| Traffic<br>Count: | 12,162                          |

### **Property Overview**

+/- 1.62 Acres of land for sale or lease in the town of Penfield near the intersection of 441 & 250. Dense home population close to shopping centers and other retailers.