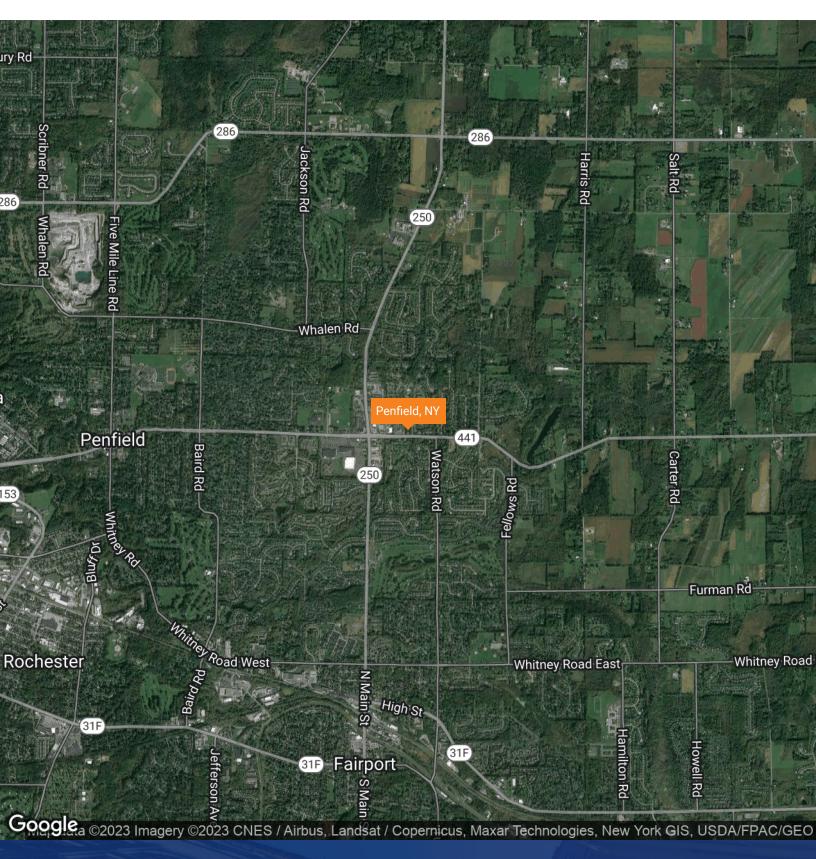

### **Property Overview**

+/- 1.62 Acres of land for sale or lease in the town of Penfield near the intersection of 441 & 250. Dense home population close to shopping centers and other retailers.