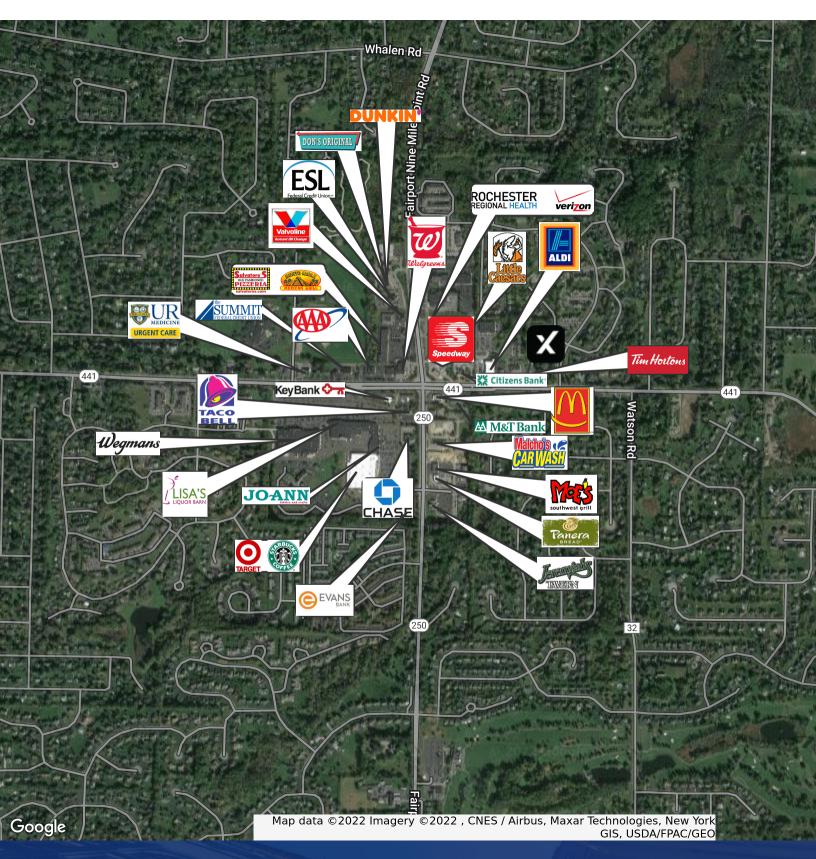

### **Property Overview**

+/- 1.62 Acres of land for sale or lease in the town of Penfield near the intersection of 441 & 250. Dense home population close to shopping centers and other retailers.

### **Property Highlights**

- · Great For Retail, Office, Mixed-Use, or Residential
- Prime Penfield Location
- Densely Populated Residential Surrounding Area
- · Utilities on Site

585.735.7739 michaelconroyrealty@gmail.com