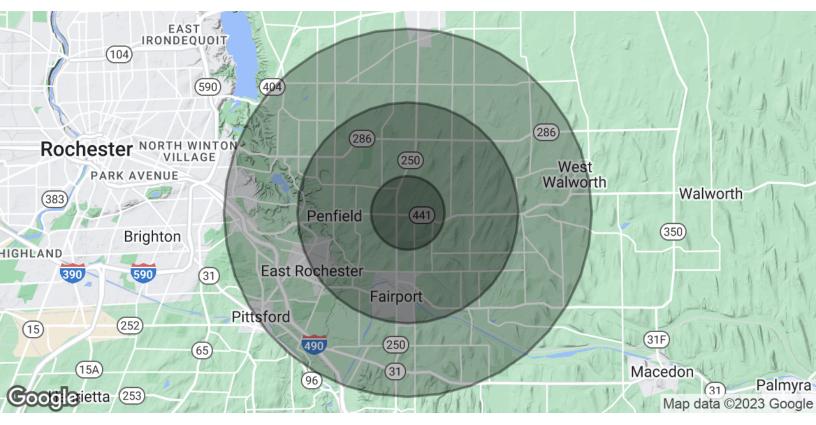

2240 Penfield Rd., Penfield, NY 14526

| Population           | 1 Mile    | 3 Miles   | 5 Miles   |
|----------------------|-----------|-----------|-----------|
| Total Population     | 3,882     | 38,218    | 101,851   |
| Average Age          | 42.4      | 42.4      | 42.2      |
| Average Age (Male)   | 40.6      | 41.1      | 41.0      |
| Average Age (Female) | 44.4      | 43.6      | 43.5      |
| Households & Income  | 1 Mile    | 3 Miles   | 5 Miles   |
| Total Households     | 1,581     | 15,489    | 41,037    |
| # of Persons per HH  | 2.5       | 2.5       | 2.5       |
| Average HH Income    | \$80,824  | \$83,346  | \$84,126  |
| Average House Value  | \$206,210 | \$195,336 | \$197,473 |

<sup>\*</sup> Demographic data derived from 2020 ACS - US Census

585.735.7739 michaelconroyrealty@gmail.com Richard Rock 585.217.7800 richard.rock7800@gmail.com

2240 Penfield Rd., Penfield, NY 14526