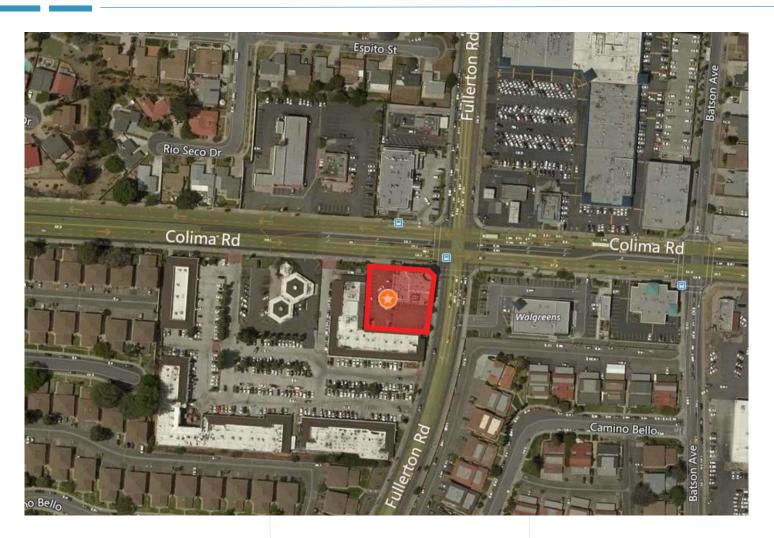

|
| CURRENT GRM                                | 19.52          |  |  |
| DOWN PAYMENT                               | \$4,380,000    |  |  |
| PERCENT                                    | 40%            |  |  |
| PROFORMA CAP                               | 4.6%           |  |  |
| PROFORMA GRM                               | 17.58          |  |  |
| GROSS RENT PER SQFT                        | \$4.24         |  |  |
| PARKING SPACES                             | 50             |  |  |
| NEW LOAN                                   | \$6,570,000    |  |  |
| TERMS                                      | 5.00% / 25 yrs |  |  |
| NET RENT/SQFT                              | \$3.17         |  |  |
| EST. MO LOAN                               | \$38,407.57    |  |  |





#### **AERIAL MAP**



#### 0000

#### **ADJACENCY MAP**





#### **PARCEL MAP**









### **TAX ROLL**

| 18250 Colima Rd, Rowland Heights, CA 91748 |             |  |  |
|--------------------------------------------|-------------|--|--|
| ASSESSED VALUE                             | \$7,735,516 |  |  |
| LAND VALUE                                 | \$2,585,687 |  |  |
| IMPROVEMENT VALUE                          | \$5,149,829 |  |  |
| PERCENT IMPROVEMENT                        | 66%         |  |  |
| TAX AMOUNT                                 | \$92,321.70 |  |  |
| TAX STATUS                                 | Current     |  |  |
| TAX RATE AREA                              | 12-004      |  |  |





### **ESTIMATED ANNUAL EXPENSES**

| Taxes: Projected      | \$120,000.00 |  |
|-----------------------|