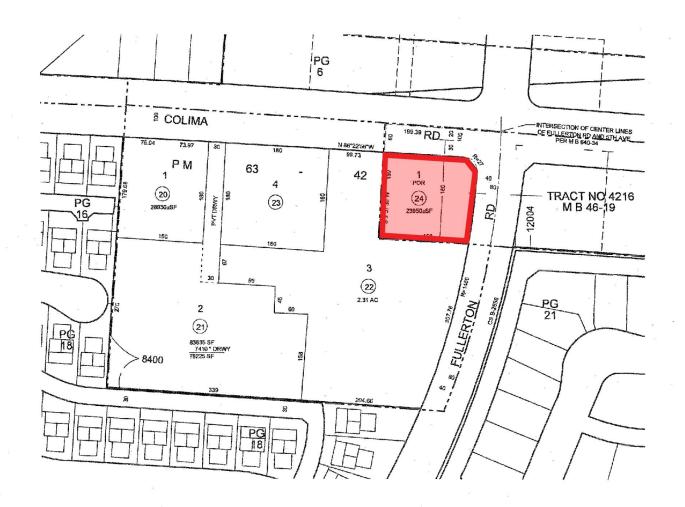

|  |  |
| DOWN PAYMENT                               | \$4,380,000    |  |  |
| PERCENT                                    | 40%            |  |  |
| PROFORMA CAP                               | 4.6%           |  |  |
| PROFORMA GRM                               | 17.58          |  |  |
| GROSS RENT PER SQFT                        | \$4.24         |  |  |
| PARKING SPACES                             | 50             |  |  |
| NEW LOAN                                   | \$6,570,000    |  |  |
| TERMS                                      | 5.00% / 25 yrs |  |  |
| NET RENT/SQFT                              | \$3.17         |  |  |
| EST. MO LOAN                               | \$38,407.57    |  |  |





#### **AERIAL MAP**



#### 0000

#### **ADJACENCY MAP**





#### **PARCEL MAP**









### **TAX ROLL**

| 18250 Colima Rd, Rowland Heights, CA 91748 |             |  |  |
|--------------------------------------------|-------------|--|--|
| ASSESSED VALUE                             | \$7,735,516 |  |  |
| LAND VALUE                                 | \$2,585,687 |  |  |
| IMPROVEMENT VALUE                          | \$5,149,829 |  |  |
| PERCENT IMPROVEMENT                        | 66%         |  |  |
| TAX AMOUNT                                 | \$92,321.70 |  |  |
| TAX STATUS                                 | Current     |  |  |
| TAX RATE AREA                              | 12-004      |  |  |





### **ESTIMATED ANNUAL EXPENSES**

| Taxes: Projected      | \$120,000.00 |  |
|-----------------------|--------------|--|
| Insurance: Projected  | \$2,500.00   |  |
|