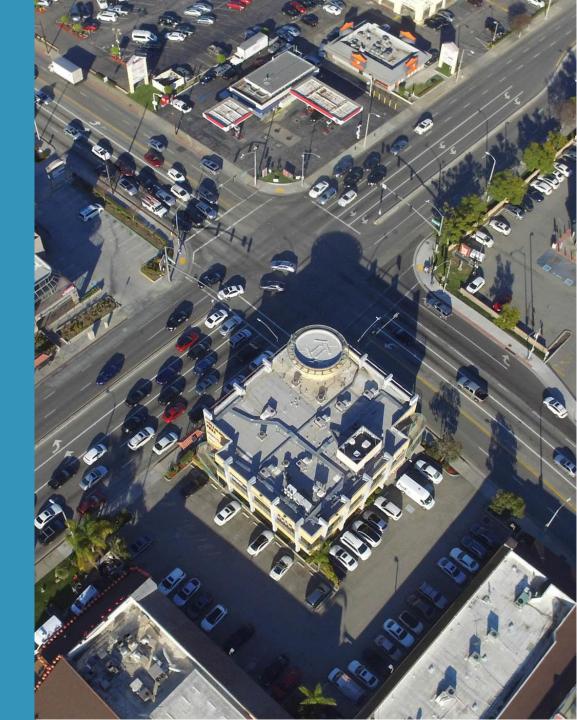

| 4.3%           |  |  |
| CURRENT GRM                                | 19.52          |  |  |
| DOWN PAYMENT                               | \$4,380,000    |  |  |
| PERCENT                                    | 40%            |  |  |
| PROFORMA CAP                               | 4.6%           |  |  |
| PROFORMA GRM                               | 17.58          |  |  |
| GROSS RENT PER SQFT                        | \$4.24         |  |  |
| PARKING SPACES                             | 50             |  |  |
| NEW LOAN                                   | \$6,570,000    |  |  |
| TERMS                                      | 5.00% / 25 yrs |  |  |
| NET RENT/SQFT                              | \$3.17         |  |  |
| EST. MO LOAN                               | \$38,407.57    |  |  |





#### **AERIAL MAP**



#### 0000

#### **ADJACENCY MAP**





#### **PARCEL MAP**









### **TAX ROLL**

| 18250 Colima Rd, Rowland Heights, CA 91748 |             |  |  |
|--------------------------------------------|-------------|--|--|
| ASSESSED VALUE                             | \$7,735,516 |  |  |
| LAND VALUE                                 | \$2,585,687 |  |  |
| IMPROVEMENT VALUE                          | \$5,149,829 |  |  |
| PERCENT IMPROVEMENT                        | 66%         |  |  |
| TAX AMOUNT                                 | \$92,321.70 |  |  |
| TAX STATUS                                 | Current     |  |  |
| TAX RATE AREA                              | 12-004      |  |  |





### **ESTIMATED ANNUAL EXPENSES**

| Taxes: Projected      | \$120,000.00 |  |