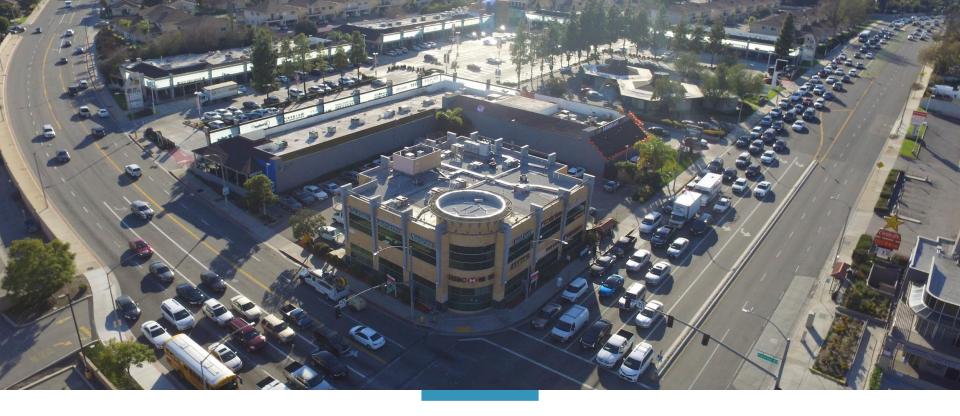

# **OFFERING MEMORANDUM**

18250 COLIMA ROAD, ROWLAND HEIGHTS, CA 91748



City Commercial Properties



#### **PROPERTY SUMMARY**



| 18250 Colima Rd. Rowland Heights, CA 91748 |             |            |         |               |
|--------------------------------------------|-------------|------------|---------|---------------|
| SQFT                                       | LOT SIZE    | YEAR BUILT | ZONE    | PARCEL NUMBER |
| 12,254 SQFT                                | 23,911 SQFT | 2002       | LCC3BE* | 8270-017-024  |

### **INVESTMENT HIGHLIGHTS**

| 18250 Colima Rd, Rowland Heights, CA 91748 |                |  |  |
|--------------------------------------------|----------------|--|--|
| PRICE                                      | \$10,950,000   |  |  |
| COST PER SQFT                              | \$893.59       |  |  |
| CURRENT CAP                                | 4.3%