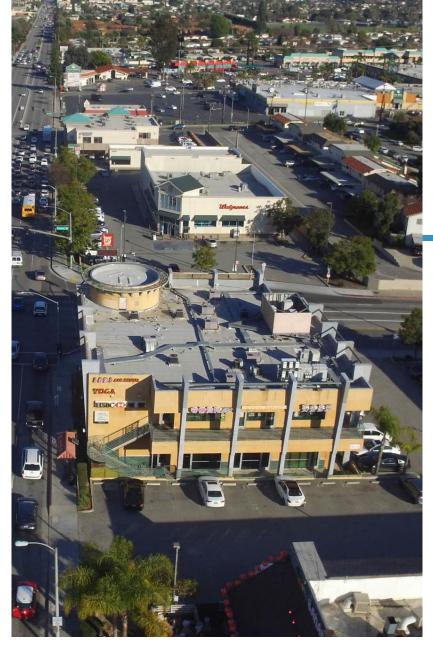

|  |  |
| EST. MO LOAN                               | \$38,407.57    |  |  |





#### **AERIAL MAP**



#### 0000

#### **ADJACENCY MAP**





#### **PARCEL MAP**









### **TAX ROLL**

| 18250 Colima Rd, Rowland Heights, CA 91748 |             |  |  |
|--------------------------------------------|-------------|--|--|
| ASSESSED VALUE                             | \$7,735,516 |  |  |
| LAND VALUE                                 | \$2,585,687 |  |  |
| IMPROVEMENT VALUE                          | \$5,149,829 |  |  |
| PERCENT IMPROVEMENT                        | 66%         |  |  |
| TAX AMOUNT                                 | \$92,321.70 |  |  |
| TAX STATUS                                 | Current     |  |  |
| TAX RATE AREA                              | 12-004      |  |  |





### **ESTIMATED ANNUAL EXPENSES**

| Taxes: Projected      | \$120,000.00 |  |
|-----------------------|--------------|--|
| Insurance: Projected  | \$2,500.00   |  |
| Management            | \$10,800.00  |  |
| Repair                | \$2,000.00   |  |
| Landscape             | \$4,200.00   |  |
| Utility – Water       | \$3,800.00   |  |
| Utility – Electricity | \$2,400.00   |  |
| Utility – Trash       | \$1,173.50   |  |
| Utility – Telephone   | \$1,500.00   |  |
| Elevator              | \$5,200.00   |  |
| Security              | \$6,000.00   |  |
| Sweeping              | \$2,400.00   |  |
| Parking Lot           | \$600.00     |  |
| Total                 | \$159,573.50 |  |



#### **RENT ROLL**

| TENANT       | UNIT | SIZE     | CURRENT     | PROFORMA    |
|--------------|-