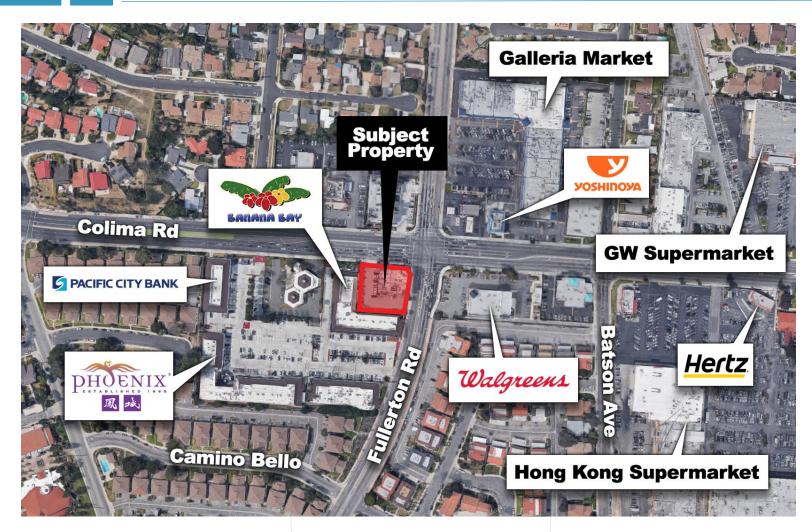

| 19.52          |  |  |
| DOWN PAYMENT                               | \$4,380,000    |  |  |
| PERCENT                                    | 40%            |  |  |
| PROFORMA CAP                               | 4.6%           |  |  |
| PROFORMA GRM                               | 17.58          |  |  |
| GROSS RENT PER SQFT                        | \$4.24         |  |  |
| PARKING SPACES                             | 50             |  |  |
| NEW LOAN                                   | \$6,570,000    |  |  |
| TERMS                                      | 5.00% / 25 yrs |  |  |
| NET RENT/SQFT                              | \$3.17         |  |  |
| EST. MO LOAN                               | \$38,407.57    |  |  |





#### **AERIAL MAP**



#### 0000

#### **ADJACENCY MAP**





#### **PARCEL MAP**









### **TAX ROLL**

| 18250 Colima Rd, Rowland Heights, CA 91748 |             |  |  |
|--------------------------------------------|-------------|--|--|
| ASSESSED VALUE                             | \$7,735,516 |  |  |
| LAND VALUE                                 | \$2,585,687 |  |  |
| IMPROVEMENT VALUE                          | \$5,149,829 |  |  |
| PERCENT IMPROVEMENT                        | 66%         |  |  |
| TAX AMOUNT                                 | \$92,321.70 |  |  |
| TAX STATUS                                 | Current     |  |  |
| TAX RATE AREA                              | 12-004      |  |  |





### **ESTIMATED ANNUAL EXPENSES**

| Taxes: Projected      | \$120,000.00 |  |
|-----------------------|--------------|--|
| Insurance: Proje